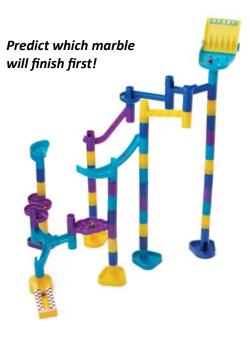

### MARBLEWORKS® GRAND PRIX #3382 | \$77.50 (a, b)

from 5 years+ dt exclusive STEAM

Design your own super-sized marble raceway with a complete circuit.

#### MARBLEWORKS® ULTRA GRAND PRIX SET

#8216 | OUT OF STOCK (SAVE \$7.50) (a, b) from 5 years+ dt exclusive STEAM

Includes #3382 Marbleworks® Grand Prix + #3384 Booster Pack.

### MARBLEWORKS® BOOSTER PACK

#3384 | OUT OF STOCK (a, b) from 5 years+ dt exclusive STEAM

Add cool spiraling action to your raceway.

Spiral

Funnel

28

Paddle Wheel

**HEXACUS DELUXE #1946 | \$71.50** (a) from 5 years+ dt exclusive **CONSTRUCTION** 