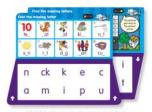

### THINK IT THROUGH Learning Tiles CARD SETS \$39.00 each (a, e) from 5 years+

Two sets of 25 two-sided cards with progressive learning challenges.

**EARLY LEARNING** 

#3091 SPELLING SET #3092 READING SET #3093 MATH 1 SET

### THINK IT THROUGH Learning Tiles Case

(includes Case & Tiles only) #3090 | \$24.75 (a, e) from 5 years+ EARLY LEARNING

Practice language arts & math skills with hands-on self-correcting format.

#3091 THINK IT THROUGH SPELLING CARD SET