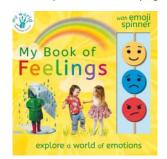

#### MY BOOK OF FEELINGS

By Nicola Edwards #1034 | \$23.00

from 3 years+

**EMPATHY** 

Explore a range of emotive topics with wooden spinning emoji's & mirror. 16 pp.