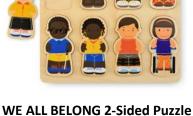

shell texture!

Hedgehog with rounded nubs!

**TACTILE PALS #1995 | \$24.75** (a, b, f) *from* 18 months+
SENSORY PLAY

Squeezable textured rattle balls with removable face covers.

**WE ALL BELONG 2-Sided Puzzl** #1355 | \$41.25 (a, d, e) from 19 months+ dt exclusive

Chunky wood puzzle with interchangeable 2-sided pieces celebrates inclusiveness.

**FMPATHY** 