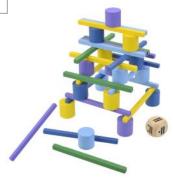

### MARBLEWORKS® BOOSTER PACK

#3384 | OUT OF STOCK (a, b) from 5 years+ dt exclusive STEAM

Add cool spiraling action to your raceway.

Spiral

Funnel

28

Paddle Wheel

**HEXACUS DELUXE #1946 | \$71.50** (a) from 5 years+ dt exclusive **CONSTRUCTION** 