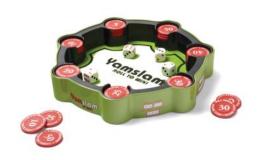

Travel edition of Yahtzee dice game with a twist.

YAMSLAM™ #4172| \$36.50 (c, e) from 8 years - Adult FAMILY GAMES

Self-contained Yahtzee dice game with scoring chips.

JISHAKU® #4020 | \$29.00 (c) from 14 years - Adult FAMILY GAMES