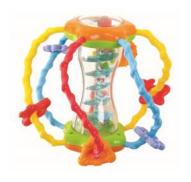

### Birth - 9 months+

**SUPER YUMMY** #1020 | \$15.50 (b) from birth+ dt exclusive SENSORY PLAY

6 different textured teething surfaces, soft whistle, and light vanilla scent.

BOOMERINGS® #1100 | \$17.75 (e) from birth+ dt exclusive

24 flexible, nearly indestructible rings in 6 basic colors.

Set of 3 kid-powered multi-sensory musical activity toys.

TWISTY CLICKS #1098 | \$15.50 (a) from 3 months+ SENSORY PLAY

Twist and bend, click and rattle.