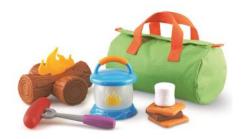

SKILL BUILDERS! TODDLER SKILLS #1668 | \$27.50

from 2 years+ **EARLY LEARNING** 

41-piece activity set in carrying box loaded with pre-math & pre-reading learning.

**NEW SPROUTS® CAMP OUT! #1229 | \$39.50** (a, f)

from 2 years+ **IMAGINARY PLAY** 

Enjoy a campfire with 11 pieces & duffle bag.

**DINOS & BONES #2503 | \$19.50** (a, f) from 3 years+ **IMAGINARY PLAY** 

5 detailed dino figures paired with bonus skeleton.