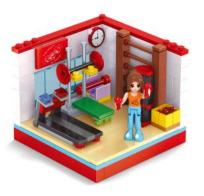

Press down & watch it waddle.

**HIDE INSIDE COTTAGE #1003 | \$71.50** (d, f)

from 9 months+ dt exclusive
IMAGINARY PLAY

Soft play house with 6 multi-sensory animals & multiple places to hide.

TANGIBALL #1340 | \$23.25 (a, c) from 12 months+ dt exclusive SENSORY PLAY