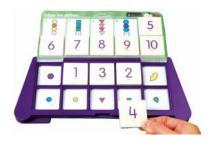

MATH KEYS \$16.50 each (a, e) from 5 years+ STEAM

Practice on your own with hands-on self-correcting keys.

#3145 ADDITION #3185 MULTIPLICATION

**EXACT CHANGE** #3334 | \$20.00 (c) from 5 years+

Match the shown color or the amount with 1 or more cards.