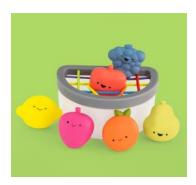

### 12 months - 2 years+

FRUIT FILL 'N

SPILL™
#1156 | \$20.00 (a)

from 6 months+

MOTOR PLAY

6 squishable fruit shapes and spill & fill container with

GO GO CATERPILLAR #1341 | \$33.00 (a) from 9 months+ MOTOR PLAY