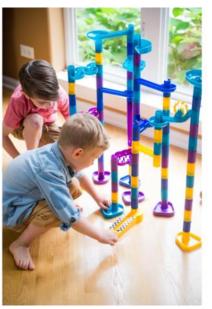

### MARBLEWORKS® GRAND PRIX #3382 | \$77.50 (a, b)

from 5 years+ dt exclusive STEAM

Design your own super-sized marble raceway with a complete circuit.

#### MARBLEWORKS® ULTRA GRAND PRIX SET

#8216 | OUT OF STOCK (SAVE \$7.50) (a, b) from 5 years+ dt exclusive STEAM

Includes #3382 Marbleworks® Grand Prix + #3384 Booster Pack.

### MARBLEWORKS® BOOSTER PACK

#3384 | OUT OF STOCK (a, b) from 5 years+ dt exclusive STEAM

Add cool spiraling action to your raceway.

Spiral

Funnel

28

Paddle Wheel

**HEXACUS DELUXE #1946 | \$71.50** (a) from 5 years+ dt exclusive **CONSTRUCTION** 