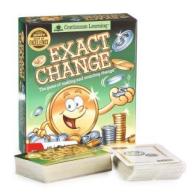

MATH KEYS \$16.50 each (a, e) from 5 years+ STEAM

Practice on your own with hands-on self-correcting keys.

#3145 ADDITION #3185 MULTIPLICATION

**EXACT CHANGE** #3334 | \$20.00 (c) from 5 years+

Match the shown color or the amount with 1 or more cards.