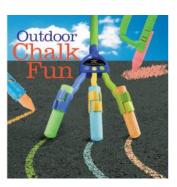

### **BUBBLE CHOPPER\*** #2765 | \$28.75 (a)

from 3 years+
OUTDOOR PLAY

Pull ripcord to fly with stream of bubbles. 4 fl. oz.

OUTDOOR CHALK FUN\* #2295 | \$25.50 (a, b, c) from 3 years+ OUTDOOR PLAY

8 large chalk sticks & 3 different holders for sidewalk art.