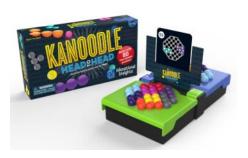

Compete to match the challenge cards or assemble solo designs.

**KANOODLE® HEAD TO HEAD #3147 | \$34.50** (b, c, e) from 7 years - Adult LOGIC PLAY

The first ever Kanoodle brainteasing puzzle challenge for two!