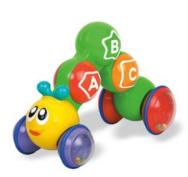

### 12 months - 2 years+

FRUIT FILL 'N

SPILL™
#1156 | \$20.00 (a)

from 6 months+

MOTOR PLAY

6 squishable fruit shapes and spill & fill container with

GO GO CATERPILLAR #1341 | \$33.00 (a) from 9 months+ MOTOR PLAY