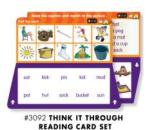

### THINK IT THROUGH Learning Tiles CARD SETS \$39.00 each (a, e) from 5 years+

Two sets of 25 two-sided cards with progressive learning challenges.

**EARLY LEARNING** 

#3091 SPELLING SET #3092 READING SET #3093 MATH 1 SET