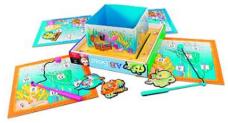

#### **MEASURE UP!® COLLECTION**

**#8218 | \$57.25** (Save \$3.50!) from 12 months+ (d, f) dt exclusive STEAM

12 cups, 5 pots, 5 two-sided spoons with over 30 learning activities.

from 12 months+ dt exclusive STEAM

12 volumetrically proportional cups loaded with early learning benefits.

Volumes can be added or subtracted Vol of #10 spoon = Vol of #1 Cup Vol of #10 Cup = Vol of #1 Pot

Sea Urchin with

large nubs!

Tortoise with