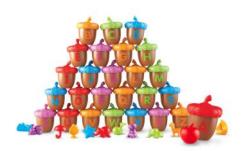

AB SEAS® WARNING:

#2028 | \$39.75 (c) from 4 years+ dt exclusive **FARLY LEARNING** 

Fish for letters & match to lower/ uppercase on 2-sided boards.

**ALPHABET ACORNS** #2367 | \$46.00 (a, b) from 3 years+ **EARLY LEARNING** 

26 acorns surprise objects inside corresponding with each letter.

**FAMILY TALK Series \$16.00** (c, d) from 3 years - Teen **SOCIAL SKILLS** 

100 questions on 51 portable conversation cards attached to clip.