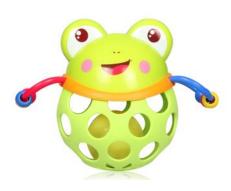

**BABY BARBELLS #1956 | \$15.50** (a) from 3 months+ MOTOR PLAY

2 lightweight, textured rattles for bilateral coordination.

GROOVY FROG #1743 | \$15.50 (a) from 3 months+ SENSORY PLAY

Spin the tummy ball for cool kaleidoscope effect.