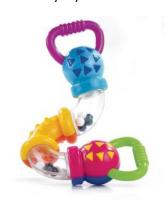

### Birth - 9 months+

**SUPER YUMMY** #1020 | \$15.50 (b) from birth+ dt exclusive SENSORY PLAY

6 different textured teething surfaces, soft whistle, and light vanilla scent.

BOOMERINGS® #1100 | \$17.75 (e) from birth+ dt exclusive

24 flexible, nearly indestructible rings in 6 basic colors.

Set of 3 kid-powered multi-sensory musical activity toys.

TWISTY CLICKS #1098 | \$15.50 (a) from 3 months+ SENSORY PLAY

Twist and bend, click and rattle.