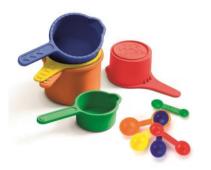

#### **MEASURE UP!® COLLECTION**

**#8218 | \$57.25** (Save \$3.50!) from 12 months+ (d, f) dt exclusive STEAM

12 cups, 5 pots, 5 two-sided spoons with over 30 learning activities.

from 12 months+ dt exclusive STEAM

12 volumetrically proportional cups loaded with early learning benefits.

Volumes can be added or subtracted Vol of #10 spoon = Vol of #1 Cup Vol of #10 Cup = Vol of #1 Pot

Sea Urchin with

large nubs!

Tortoise with