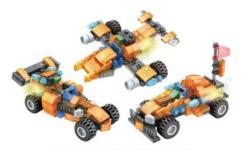

## CRYSTAL BRIX 3 in 1 LIGHT UP VEHICLE\* #3513 | \$23.50 (a, b, e, f)

from 6 years+ BUILD & PLAY

PLAY

WARNING:
HAZBOUS F SWILLOWED-Consumb buttor
con cel luttery - ser institucions

Build 3 different free-wheeling vehicles with light-up action. Requires two 1.5V (LR41/AG3) button cell batteries,