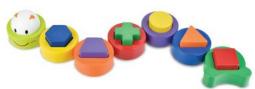

## **CATERPILLAR SORT & STACK #1871** | \$35.75 (a, b, e)

from 19 months+

dt exclusive

Shape sort horizontally or stack vertically. All wood.

**EARLY LEARNING** 