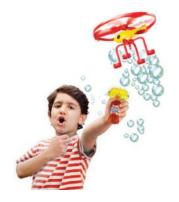

### **BUBBLE CHOPPER\*** #2765 | \$28.75 (a)

from 3 years+
OUTDOOR PLAY

Pull ripcord to fly with stream of bubbles. 4 fl. oz.

OUTDOOR CHALK FUN\* #2295 | \$25.50 (a, b, c) from 3 years+ OUTDOOR PLAY

8 large chalk sticks & 3 different holders for sidewalk art.