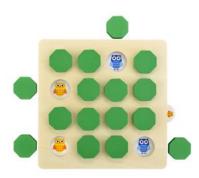

### MEMORY MOVES

**#1301 | \$40.75** (b, c, d) from 2 years+ dt exclusive LOGICAL PLAY

Wood "my first" memory game with 11 progressive pattern cards.