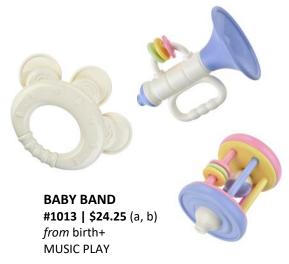

#### **SOUNDS LIKE LEARNING!\* #1951 | \$28.75** (b, d) *from* birth+ *dt exclusive* MUSIC PLAY

20 quiet-time teaching tunes for emerging language & listening skills.