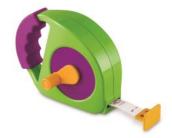

Take apart & rebuild locomotive with manual screwdriver.

**MINDFUL MAZE SET #2706 | \$31.50** (a, e) from 3 years+ WELLNESS

3 two-sided boards with indented finger paths for breathing exercises.

**SIMPLE TAPE MEASURE #2890 | \$21.00** (a, d, f) from 3 years+ **STEAM** 

Soft-grip handle, large size, and double-sided tab. Imperial & metric units.

Assemble 5 different working models with 24 large easy-to-connect pieces.

**TILT & FILL #2750 | \$25.50** (a, b, e) from 4 years+ **MOTOR PLAY** 