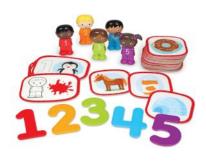

#### **AUTISM SUPPORT**

Nearly every toy has an Autism Symbol corresponding with specific learning the toy supports.

- Develop independent play with some limited instructions
- Promote sustained engagement
- Build skills for cooperative play
- 0
- Create opportunities for kids to talk about their play experience
- **e**

With obvious completion criteria

•

Encourage pretend play

**NOTES:** Books, CDs, and toys with an asterisk are covered by a 30-day guarantee. Actual colors may vary from the photos in this catalog.

Revised: 9/26/22