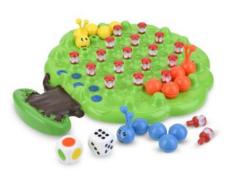

### CATERPILLAR TREE Game #2771 | \$25.50 (e)

from 3 years+ FAMILY GAMES

Wiggle around and gobble up the most apples to win.