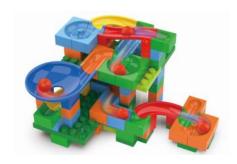

### MARBLEWORKS® GRAND PRIX #3382 | \$77.50 (a, b)

from 5 years+ dt exclusive STEAM

Design your own super-sized marble raceway with a complete circuit.

#### MARBLEWORKS® ULTRA GRAND PRIX SET

#8216 | OUT OF STOCK (SAVE \$7.50) (a, b) from 5 years+ dt exclusive STEAM

Includes #3382 Marbleworks® Grand Prix + #3384 Booster Pack.

### MARBLEWORKS® BOOSTER PACK

#3384 | OUT OF STOCK (a, b) from 5 years+ dt exclusive STEAM

Add cool spiraling action to your raceway.

Spiral

Funnel

28

Paddle Wheel

**HEXACUS DELUXE #1946 | \$71.50** (a) from 5 years+ dt exclusive **CONSTRUCTION** 