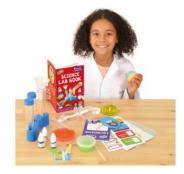

**SCIENCE LAB\* #3524 | \$29.00** (d, e) *from* 6 years+
STEAM

Beginner science kit with 20 fun experiments & 32-page color lab book.