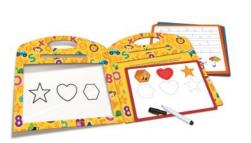

### SKILL BUILDERS! KINDERGARTEN LETTER & NUMBER MAKER

**#3151 | \$22.50** (a, b, e) from 5 years+ EARLY LEARNING

40 pieces & 20 wipe-off cards to build & write letters and numbers.

SIMPLE STOPWATCH #2456 | \$18.00 (b) from 5 years+ STEAM