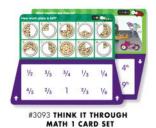

### THINK IT THROUGH Learning Tiles CARD SETS \$39.00 each (a, e) from 5 years+

Two sets of 25 two-sided cards with progressive learning challenges.

**EARLY LEARNING** 

#3091 SPELLING SET #3092 READING SET #3093 MATH 1 SET