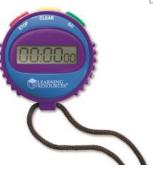

### SKILL BUILDERS! KINDERGARTEN LETTER & NUMBER MAKER

**#3151 | \$22.50** (a, b, e) from 5 years+ EARLY LEARNING

40 pieces & 20 wipe-off cards to build & write letters and numbers.

SIMPLE STOPWATCH #2456 | \$18.00 (b) from 5 years+ STEAM

Builds confidence with just 3 buttons – Go/Stop/Clear. Requires 1.5V buttoncell battery, included.

NUMBERLINE CLOCK® #3009 | \$17.50 (d) from 5 years+ STEAM

NEW

Innovative tactile tool to learn clock time as a continuous unit of measurement.