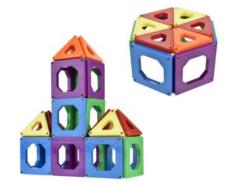

### MARBLEWORKS® BOOSTER PACK

#3384 | OUT OF STOCK (a, b) from 5 years+ dt exclusive STEAM

Add cool spiraling action to your raceway.

Spiral

Funnel

28

Paddle Wheel

**HEXACUS DELUXE #1946 | \$71.50** (a) from 5 years+ dt exclusive **CONSTRUCTION** 

Stack, nest & balance 25 hexagonal pieces in variety of patterns.

#### **HEXACUS #1826 | \$40.75** (a) from 5 years+ CONSTRUCTION

Stack, nest & balance 12 hexagonal pieces in variety of patterns.