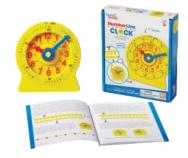

Builds confidence with just 3 buttons – Go/Stop/Clear. Requires 1.5V buttoncell battery, included.

NUMBERLINE CLOCK® #3009 | \$17.50 (d) from 5 years+ STEAM

NEW

Innovative tactile tool to learn clock time as a continuous unit of measurement.