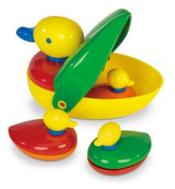

# **DUCK FAMILY**#1993 | COMING SOON (a, f) from 12 months+ BATH PLAY

Durable floatable ducklings can hide inside mother duck.