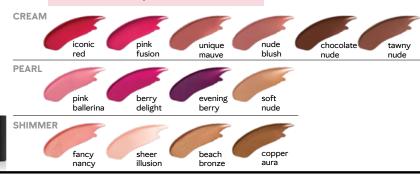

#### Mary Kay\* Gel Semi-Shine Lipstick, \$18,

.13 oz.

Long-lasting wear without drying lips.

### SEMI-SHINE

mauve

moment

raspberry

ice

apricot

sunset

peach

haute pink

rosewood

berry

naturally

buff

apple berry

spiced

ginger

love me pink

downtown brown