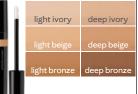

Mary Kay\* Silky Setting Powder, \$20, .28 oz.

| light bronze | light-medium bronze | medium bronze | deep bronze |
|--------------|---------------------|---------------|-------------|
| light beige  | light-medium beige  | medium beige  | deep beige  |
| light ivory  | light-medium ivory  | medium ivory  | deep ivory  |