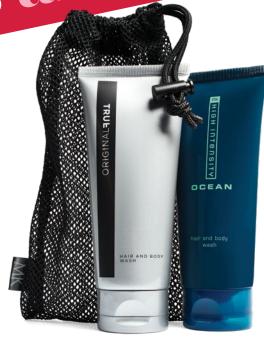

#### OH! OH! **OH!**

Limited-Edition<sup>†</sup> *Mary Kay*<sup>®</sup> Women's Fragrance Set, \$36

he's all set.

Shower all the guys on your list (including teens) with this scent-worthy set of multitasking hair and body washes.

LIMITED-EDITION<sup>†</sup>
MARY KAY<sup>®</sup> MEN'S
HAIR AND BODY
WASH GIFT SET, \$28

PAIR THIS SET WITH ITS MATCHING FRAGRANCES

TO REALLY DELIGHT UP HIS HOLIDAY!

MKMen® Regimen, \$80

SKIN CARE