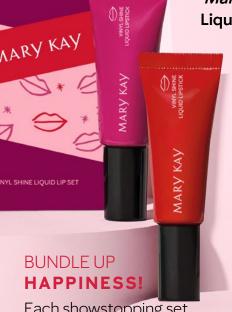

## sealed-with a wish

Share warm wishes and winter kisses with vinyl shine for the perfect shiny liquid lipstick look.

NEW! Limited-Edition<sup>†</sup> *Mary Kay*<sup>®</sup> Vinyl Shine
Liquid Lip Set, \$20 each

Each showstopping set comes with two bold, smile-inducing shades: