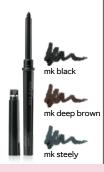

#### Mary Kay<sup>®</sup> Gel Eyeliner With Expandable Brush Applicator, \$20,

15.07

Mary Kay\* Waterproof Liquid Eyeliner Pen, \$18,

Mary Kay\* Eyeliner, \$12, .01 oz.