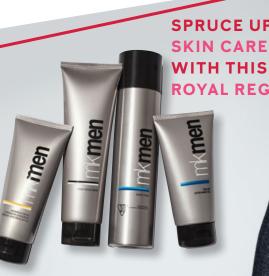

LIMITED-EDITION<sup>†</sup>
MARY KAY<sup>®</sup> MEN'S
HAIR AND BODY
WASH GIFT SET, \$28

PAIR THIS SET WITH ITS MATCHING FRAGRANCES

TO REALLY DELIGHT UP HIS HOLIDAY!

MKMen® Regimen, \$80

SKIN CARE

#### MKMen<sup>®</sup>

#### Regimen, \$80

Regimen includes Daily Facial Wash, Shave Foam, Cooling After-Shave Gel, Advanced Facial Hydrator Sunscreen Broad Spectrum SPF 30.\*

Shave Foam. \$18.

Cooling After-Shave Gel, \$18, 25fl oz