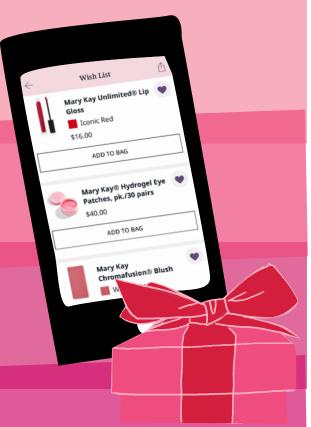

## wish lists fulfilled

Say HELLO to holiday happiness with the *Mary Kay*\* App! From gift solutions to personalized routines to information on skin care, makeup and more, it's all here! You can even connect with your Mary Kay Independent Beauty Consultant to create and share wish lists, just in time for the hottest shopping season!

- FIND the hottest holiday picks, and order from your device.
- ASK her for great gift ideas for everyone on your shopping list.
- SET UP a Mary Kay® party for fun holiday shopping with your friends.
- **ENJOY** personalized service and beauty advice.
- CREATE and share wish lists to make holiday shopping easy.