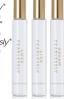

#### Limited-Edition<sup>†</sup> Mary Kay® Women's Fragrance Set, \$36,

pk./3, .25 fl. oz. each Mary Kay travel-sized fragrance sprays for her:

- Love Fearlessly\* Eau de Parfum Live Fearlessly¹ Fau de Parfum
- Dream Fearlessly Eau de Parfum