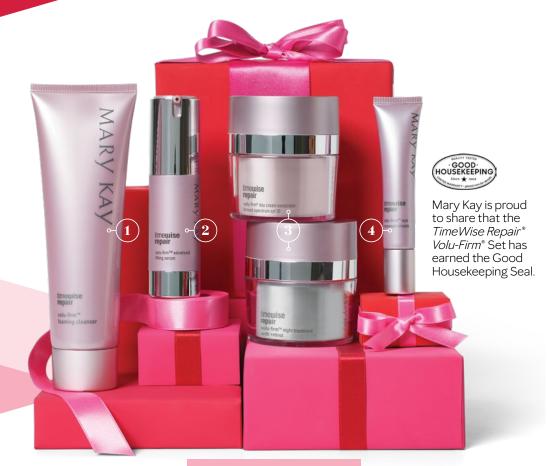

### GIVE SKIN A LIFT.

This scientifically advanced regimen lifts away the years and targets advanced signs of aging.

TimeWise Repair\* Volu-Firm\* Set, \$215

Save \$41 when you buy the set!

SKIN CARE Price is suggested retail. 23 MARY KAY

#### TimeWise Repair® Volu-Firm® Set. \$215

Scientifically innovative products for the advanced signs of aging.

#### Set includes:

TimeWise Repair\* Volu-Firm<sup>®</sup>

For all skin types TimeWise Repair\*

Revealing Radiance®

Facial Peel, \$68, 1.7 oz.

**Foaming** Cleanser, \$30,

4.5 oz.

507

TimeWise Repair\*

Wrinkle Filler, \$50,

Immediately fills

in deep wrinkles.

Volu-Fill\* Deep

Advanced Lifting Serum, \$74,

1 fl. oz.

**Day Cream Sunscreen** 

Broad Spectrum SPF 30,\* \$54, 1.7 oz

Intensive facial treatment that delivers lifting and firming benefits.

TimeWise Repair\*

Lifting Bio-Cellulose Mask, \$70, pk./4

1.7 oz .5 oz. TimeWise Repair

TimeWise Repair\* Ultimate Volu-Firm® Set, \$333

Includes the TimeWise Repair\* Volu-Firm\* Set,

plus the Revealing

Radiance\* Facial Peel

and Volu-Fill\* Deep Wrinkle Filler.

Travelsized set

**Night Treatment** 

With Retinol, \$54,

Eye Renewal