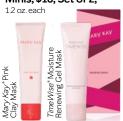

# give her alittle "me" time.

Two mini masking faves. One adorable, portable set.
She is sure to love receiving a much-needed
petite pampering session with this multimasking set
that addresses multiple skin needs.

## New!

LIMITED-EDITION<sup>1</sup>
MARY KAY<sup>2</sup>
MASKING MINIS,
\$18 (SET OF 2)

#### LOCK IN MOISTURE.

TimeWise\* Moisture Renewing Gel Mask instantly hydrates skin and helps reduce the appearance of fine lines, wrinkles and pores.

#### **RESET AND DE-STRESS.**

Floral-infused *Mary Kay\** Pink Clay Mask will leave her with a natural glow.

#### NEW! Limited-Edition<sup>†</sup> Mary Kay® Masking Minis, \$18, Set of 2,

Special-Edition<sup>†</sup> Mary Kay® 2-Step Hydrating Sheet Mask, \$40, pk./8

Limited-Edition<sup>†</sup> Blissful Pomegranate Satin Hands® Nourishing Shea Cream, \$12, 3 oz.