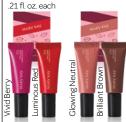

## sealed-with a wish

Share warm wishes and winter kisses with vinyl shine for the perfect shiny liquid lipstick look.

NEW! Limited-Edition<sup>†</sup> *Mary Kay*<sup>®</sup> Vinyl Shine
Liquid Lip Set, \$20 each

Each showstopping set comes with two bold, smile-inducing shades: