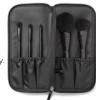

#### Mary Kay® Essential Brush Collection, \$56

Set includes All-Over Eye Shadow Brush, Eye Crease Brush, Eye Smudger Brush, All-Over Powder Brush, Cheek Brush and portable clutch.

Brushes also available separately.

#### Mary Kay\* Brush Cleaner \$12, 6 fl. oz.

Removes makeup buildup.