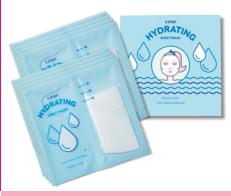

#### A BUNDLE **OF FUN**

The ultimate portable pampering treat.

Special-Edition<sup>†</sup> *Mary Kay*<sup>®</sup> 2-Step Hydrating Sheet Mask, \$40, pk./8

#### NEW! Limited-Edition<sup>†</sup> Mary Kay® Masking Minis, \$18, Set of 2,

Special-Edition<sup>†</sup> Mary Kay® 2-Step Hydrating Sheet Mask, \$40, pk./8

Limited-Edition<sup>†</sup> Blissful Pomegranate Satin Hands® Nourishing Shea Cream, \$12, 3 oz.