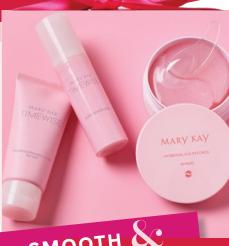

# give her alittle "me" time.

Two mini masking faves. One adorable, portable set.
She is sure to love receiving a much-needed
petite pampering session with this multimasking set
that addresses multiple skin needs.

## New!

LIMITED-EDITION<sup>1</sup>
MARY KAY<sup>2</sup>
MASKING MINIS,
\$18 (SET OF 2)

#### LOCK IN MOISTURE.

TimeWise\* Moisture Renewing Gel Mask instantly hydrates skin and helps reduce the appearance of fine lines, wrinkles and pores.

#### **RESET AND DE-STRESS.**

Floral-infused *Mary Kay\** Pink Clay Mask will leave her with a natural glow.