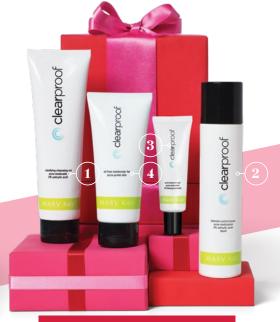

#### A CLEAR SOLUTION

Clear Proof® Acne System, \$50

Save \$16 when you buy the set!

#### Clear Proof® Acne System, \$50

Clinically shown to provide clearer skin in just 7 days.\*\*

System includes Clarifying Cleansing Gel,\* Blemish Control Toner,\* Acne Treatment Gel,\* Oil-Free Moisturizer for Acne-Prone Skin.

Moisturizer for Acne-Prone Skin, \$20, 3 fl. oz.