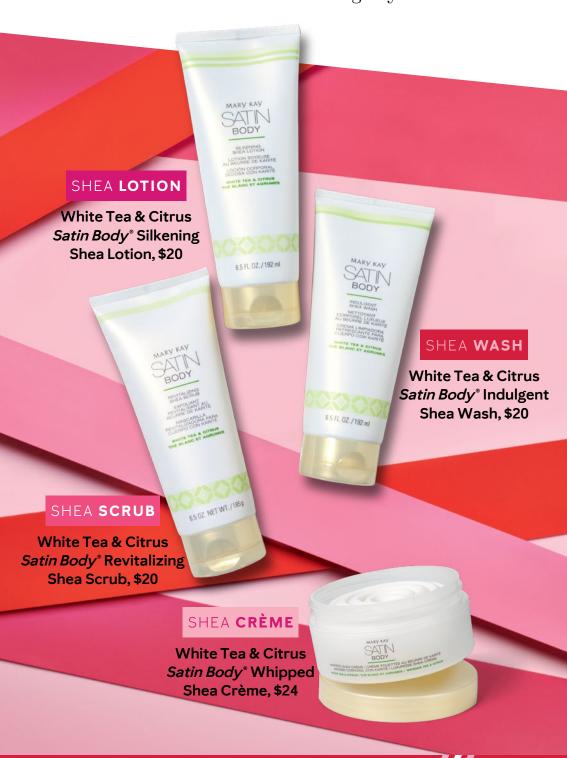

#### White Tea & Citrus

#### Satin Body® Revitalizing Shea Scrub, \$20, 6.5 oz.

Exfoliates and immediately buffs away dry skin.

Satin Body\* Indulgent Shea Wash, \$20, 6.5 fl. oz.

Cleanses and soothes dry skin with an enveloping lather.

Satin Body® Silkening Shea Lotion, \$20, 6.5 fl. oz. Provides immediate relief for dryness.

Satin Body\* Whipped Shea Crème, \$24, 4 oz.

A rich, luxurious indulgence.