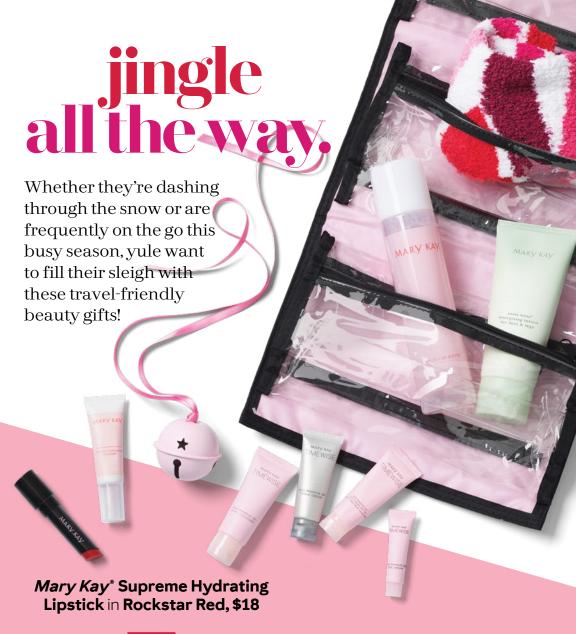

SMOOTH SOOTHE!

Mary Kay\* Supreme Hydrating Lipstick, \$18 each

&

Mary Kay<sup>®</sup> Lip Liner, \$12 each