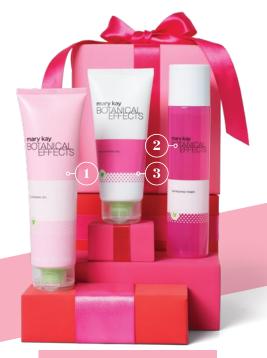

#### BOTANICAL BLISS

Botanical Effects®, \$60 for the regimen

#### Regimen, \$60

A simple three-piece set that keeps skin nourished, refreshed and healthy-looking.

#### Regimen includes

Cleansing Gel, Refreshing Toner, Moisturizing Gel.

A simple regimen infused with the goodness of botanicals.

Regimen includes Cleanse, Mask, Freshen, Hydrate

Cleanse. \$18,4 oz

Cleansing

Gel. \$20.

4.5 07

Refreshing Toner, \$20. 5 fl. oz

Mask.

\$18,4 oz

Moisturizing Gel. \$20.

Freshen.

\$18,5 fl. oz

Hvdrate. \$18, 3 fl. oz.