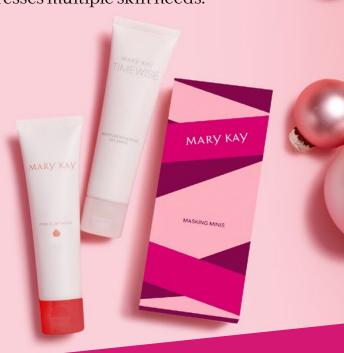

# give her alittle "me" time.

Two mini masking faves. One adorable, portable set.
She is sure to love receiving a much-needed
petite pampering session with this multimasking set
that addresses multiple skin needs.

## New!

LIMITED-EDITION<sup>1</sup>
MARY KAY<sup>2</sup>
MASKING MINIS,
\$18 (SET OF 2)

#### LOCK IN MOISTURE.

TimeWise\* Moisture Renewing Gel Mask instantly hydrates skin and helps reduce the appearance of fine lines, wrinkles and pores.

#### **RESET AND DE-STRESS.**

Floral-infused *Mary Kay\** Pink Clay Mask will leave her with a natural glow.