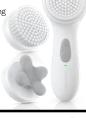

#### Skinvigorate Sonic™ Skin Care System, \$75

Includes device, one Facial Cleansing Brush Head and USB cord.

Skinvigorate Sonic™ Facial Cleansing Brush Heads, \$20, pk./2

Skinvigorate Sonic™ Facial Massage Head, \$25, pk./1