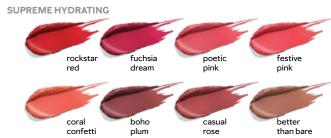

#### Mary Kay\* Supreme Hydrating Lipstick, \$18,

Immediate hydration and shades for all skin tones.

SMOOTH SOOTHE!

Mary Kay\* Supreme Hydrating Lipstick, \$18 each

&

Mary Kay<sup>®</sup> Lip Liner, \$12 each