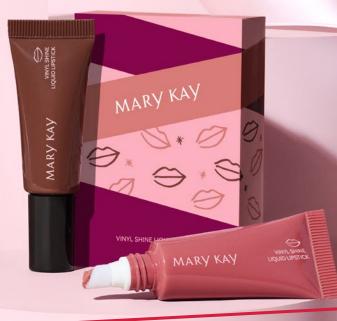

## sealed-with a wish

Share warm wishes and winter kisses with vinyl shine for the perfect shiny liquid lipstick look.

NEW! Limited-Edition<sup>†</sup> *Mary Kay*<sup>®</sup> Vinyl Shine
Liquid Lip Set, \$20 each

Each showstopping set comes with two bold, smile-inducing shades: