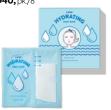

#### A BUNDLE **OF FUN**

The ultimate portable pampering treat.

Special-Edition<sup>†</sup> *Mary Kay*<sup>®</sup> 2-Step Hydrating Sheet Mask, \$40, pk./8

#### NEW! Limited-Edition<sup>†</sup> Mary Kay® Masking Minis, \$18, Set of 2,

Special-Edition<sup>†</sup> Mary Kay® 2-Step Hydrating Sheet Mask, \$40, pk./8

Limited-Edition<sup>†</sup> Blissful Pomegranate Satin Hands® Nourishing Shea Cream, \$12, 3 oz.