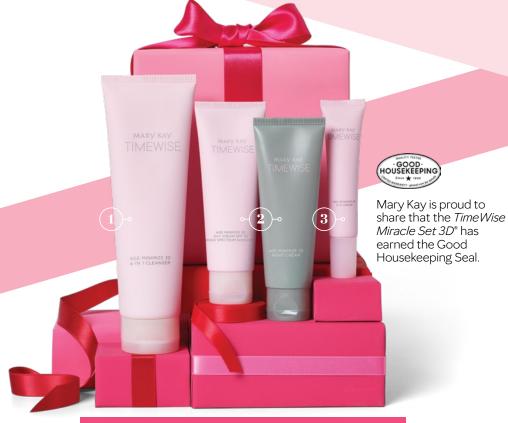

#### A YOUNGER-LOOKING OUTLOOK

This set defends, delays and delivers younger-looking skin.

TimeWise Miracle Set 3D\*, \$120

Save \$12 when you buy the set!

SKIN CARE Price is suggested retail. 22 MARY KAY

#### TimeWise Miracle Set 3D°, \$120

Breakthrough three-dimensional approach to skin aging.

#### Set includes:

TimeWise\* Age Minimize 3D°

Cleansing Bar (with soap

TimeWise® 3-in-1

dish), \$24, 5 oz.

Normal/Dry or Combination/Oily

bar none!

4-in-1 Cleanser, \$26.

Day Cream SPF 30 Broad Spectrum Sunscreen,\* \$34,

1.7 oz.

#### Night Cream, \$34.

1.7 oz.

\$28, 3 fl. oz.

or Combination/Oily

4.5 oz.

A customer favorite,

TimeWise\* Age Minimize 3D Day Cream,

(non-SPF), \$34, 1.7 oz. Available in Normal/Dry or

Combination/Oily

TimeWise Miracle Set

3D The Go Set\*, \$28

TimeWise\* Age-Fighting Moisturizer, (non-SPF),

TimeWise\* Ultimate Miracle Set 3D™, \$178 Includes the TimeWise Miracle Set 3D\* products in

your choice of normal/dry or combination/oily,