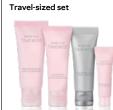

# give her alittle "me" time.

Two mini masking faves. One adorable, portable set.
She is sure to love receiving a much-needed
petite pampering session with this multimasking set
that addresses multiple skin needs.

## New!

LIMITED-EDITION<sup>1</sup>
MARY KAY<sup>2</sup>
MASKING MINIS,
\$18 (SET OF 2)