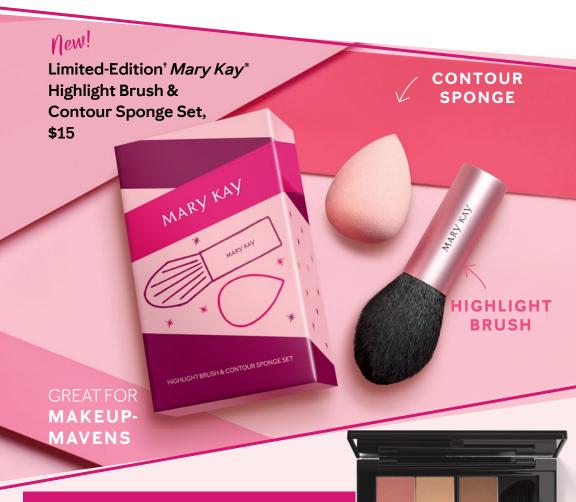

#### **NEW! Limited-Edition**<sup>†</sup> Mary Kay\* Gift Box Set,

NEW! Limited-Edition<sup>†</sup> Mary Kay® Highlight Brush and Contour Sponge Set, \$15

NEW! Limited-Edition<sup>†</sup> Mary Kay® Silkening Dry Oil, \$22, 5 fl. oz.