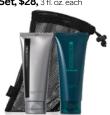

#### Limited-Edition<sup>†</sup> Mary Kay® Men's Hair and Body Wash Gift Set. \$28. 3 fl. oz. each