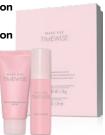

\*\*\*This means that 100% of ingredients are derived from natural sources processed in allowance with third-party standards – currently the COSMOS standard.

Mary Kay\* Instant Puffiness Reducer, \$35

TimeWise Miracle Set 3D
The Go Set\*, \$28

Mary Kay\* Travel Roll-Up Bag, (unfilled), \$36

Mary Kay® Micellar Water, \$18

Includes the TimeWise Repair\* Volu-Firm\* Set,

plus the Revealing

Radiance\* Facial Peel

and Volu-Fill\* Deep Wrinkle Filler.

Travelsized set

**Night Treatment** 

With Retinol, \$54,

Eye Renewal