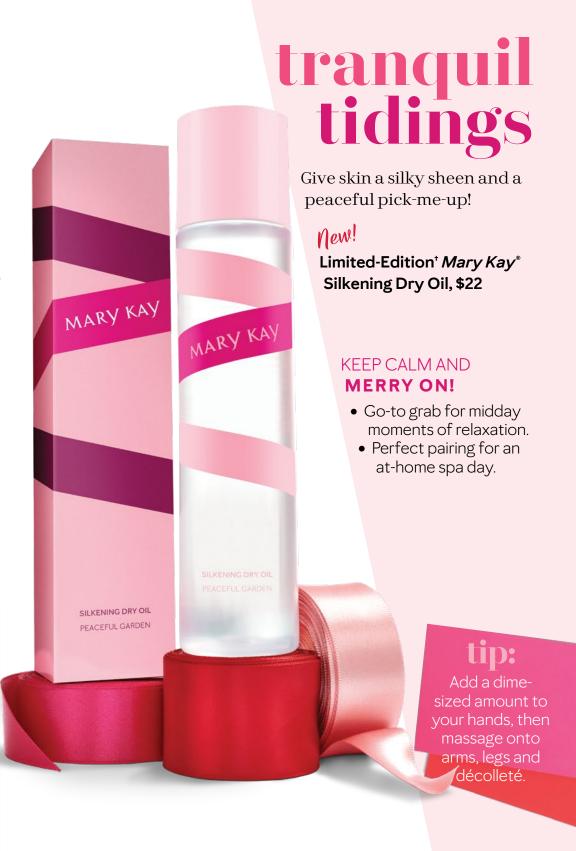

#### **NEW! Limited-Edition**<sup>†</sup> Mary Kay\* Gift Box Set,

NEW! Limited-Edition<sup>†</sup> Mary Kay® Highlight Brush and Contour Sponge Set, \$15

NEW! Limited-Edition<sup>†</sup> Mary Kay® Silkening Dry Oil, \$22, 5 fl. oz.