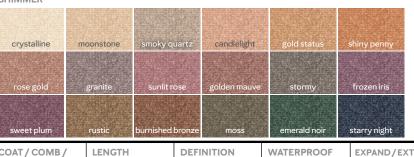

#### MATTE

| blossom    | biscotti | sand castle | cashmere haze | soft heather |
|------------|----------|-------------|---------------|--------------|
| dusty rose | hazelnut | cinnabar    | mahogany      | shadow       |
| hot fudge  | espresso | merlot      | evening navy  | onyx         |

#### SHIMMER