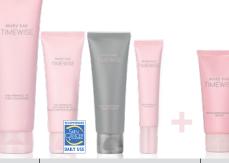

#### TimeWise Miracle Set 3D°, \$120

Breakthrough three-dimensional approach to skin aging.

#### Set includes:

TimeWise\* Age Minimize 3D°

Cleansing Bar (with soap

TimeWise® 3-in-1

dish), \$24, 5 oz.

Normal/Dry or Combination/Oily

bar none!

4-in-1 Cleanser, \$26.

Day Cream SPF 30 Broad Spectrum Sunscreen,\* \$34,

1.7 oz.

#### Night Cream, \$34.

1.7 oz.

\$28, 3 fl. oz.

or Combination/Oily

4.5 oz.

A customer favorite,

TimeWise\* Age Minimize 3D Day Cream,

(non-SPF), \$34, 1.7 oz. Available in Normal/Dry or

Combination/Oily

TimeWise Miracle Set

3D The Go Set\*, \$28

TimeWise\* Age-Fighting Moisturizer, (non-SPF),

TimeWise\* Ultimate Miracle Set 3D™, \$178 Includes the TimeWise Miracle Set 3D\* products in

your choice of normal/dry or combination/oily,