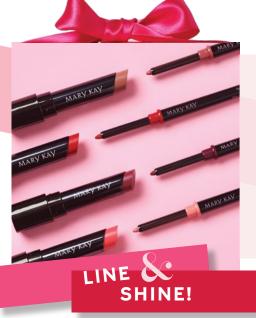

## sealed-with a wish

Share warm wishes and winter kisses with vinyl shine for the perfect shiny liquid lipstick look.

NEW! Limited-Edition<sup>†</sup> *Mary Kay*<sup>®</sup> Vinyl Shine
Liquid Lip Set, \$20 each

Each showstopping set comes with two bold, smile-inducing shades: