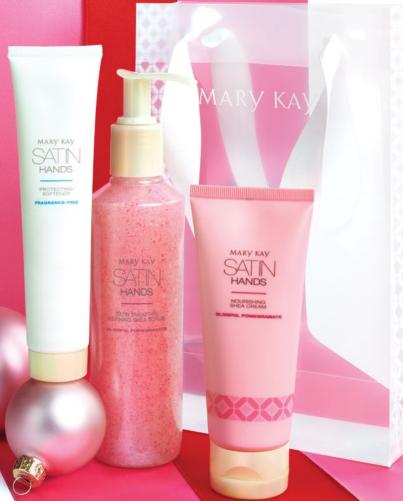

#### WHY SHE'LL LOVE IT

Women love the Satin Hands\*
Pampering Set:\*

- Instantly, hands feel moisturized, soft and smooth.
- Hands feel revitalized, soothed and protected.
- Skin feels renewed, looks rejuvenated and instantly looks healthier.

Also available: White Tea & Citrus Satin Hands\* Pampering Set and Fragrance-Free Satin Hands\* Pampering Set.

Also sold separately

Limited-Edition<sup>†</sup> Blissful Pomegranate Satin Hands<sup>®</sup> Nourishing Shea Cream, \$12