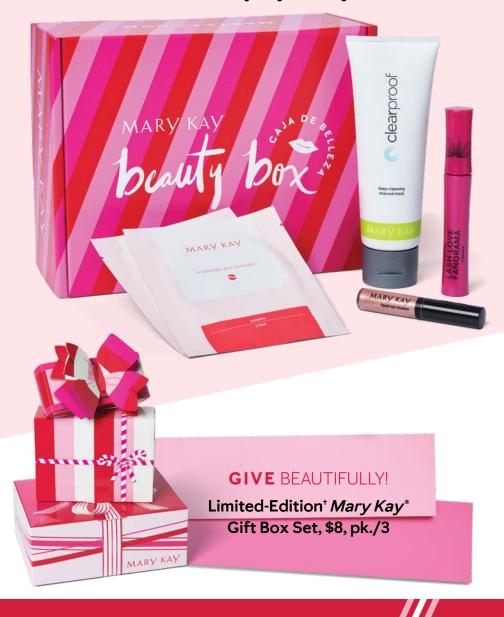

# beauty-filled delights

Gift a wonderful assortment of beauty faves and self-care must-haves that were specially curated to bring on the cheer!

Limited-Edition† Mary Kay® Beauty Box, \$48

#### Limited-Edition<sup>†</sup> Mary Kay® Beauty Box, \$48, Includes:

- Clear Proof\* Deep-Cleansing Charcoal Mask, 4 oz.
- Lash Love Fanorama\* Mascara, 28 oz
- Mary Kay\* Liquid Eye Shadow in Pink Starlight, .14 oz.
- Mary Kay\* Hydrogel Eye Patches Samples, two pairs