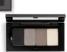

#### Mary Kay Chromafusion® Eye Shadow, \$8, .05 oz.

12-hour, lifeproof formula. Pigment-rich hues.

#### MATTE

| blossom    | biscotti | sand castle | cashmere haze | soft heather |
|------------|----------|-------------|---------------|--------------|
| dusty rose | hazelnut | cinnabar    | mahogany      | shadow       |
| hot fudge  | espresso | merlot      | evening navy  | onyx         |