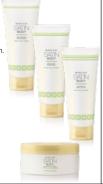

# give her alittle "me" time.

Two mini masking faves. One adorable, portable set.
She is sure to love receiving a much-needed
petite pampering session with this multimasking set
that addresses multiple skin needs.

## New!

LIMITED-EDITION<sup>1</sup>
MARY KAY<sup>2</sup>
MASKING MINIS,
\$18 (SET OF 2)

#### LOCK IN MOISTURE.

TimeWise\* Moisture Renewing Gel Mask instantly hydrates skin and helps reduce the appearance of fine lines, wrinkles and pores.

#### **RESET AND DE-STRESS.**

Floral-infused *Mary Kay\** Pink Clay Mask will leave her with a natural glow.