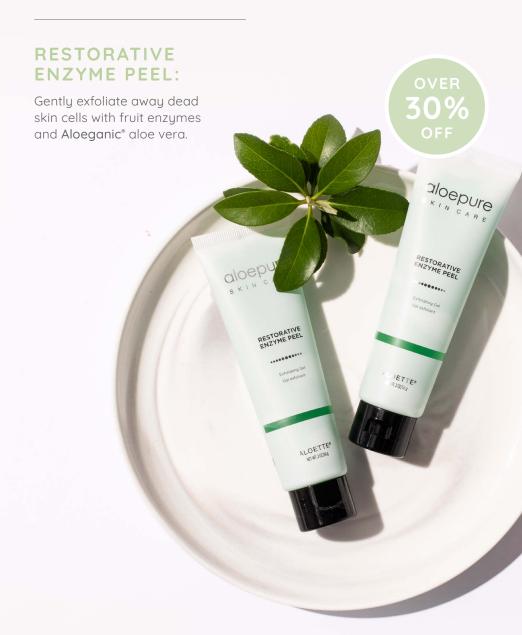

#### RESTORATIVE ENZYME PEEL

#### Exfoliating Gel

This unique exfoliating gel uses fruit enzymes and purified aloe vera to gently lift dead skin cells from your face without acids or damaging particles. \$42.95 USD | \$49 CAD | 2 OZ | #8045971