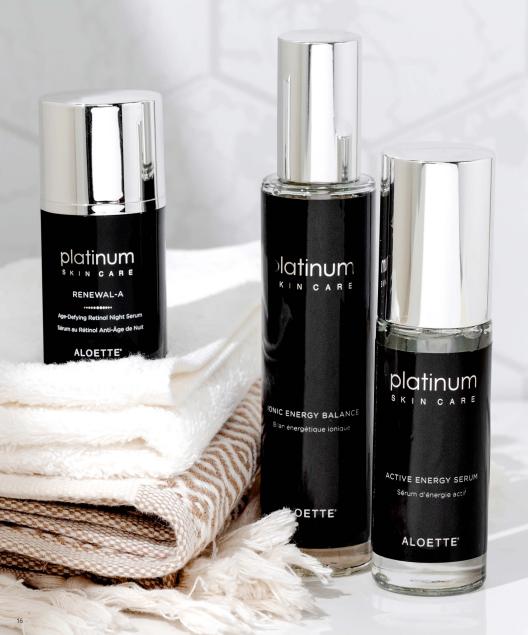

## The Platinum Collection

Using the highest clinically allowable ingredient concentrations in an aloe vera delivery system, Platinum products cleanse and balance, firm and smooth, and protect and repair all skin types for advanced age defiance and prevention. Whether you wish to brighten, lift or smooth away lines and wrinkles, with Platinum, age is only a number.

#### AGELESS SCIENCE SYSTEM

This misting toner and serum duo work together to visibly enhance tone, texture, and hydration for balanced, healthy-looking radiance. \$210 USD | \$248 CAD | 1.7 OZ/1 OZ | #8081048

#### **RENEWAL-A**

Age-Defying Retinol Night Serum

Formulated with powerhouse ingredients like Niacinamide, Retinol, Vitamin C, and Ceramides, this hydrating night serum instantly plumps the look of skin and visibly smooths the appearance of fine lines and wrinkles for a firmer and brighter-looking complexion.