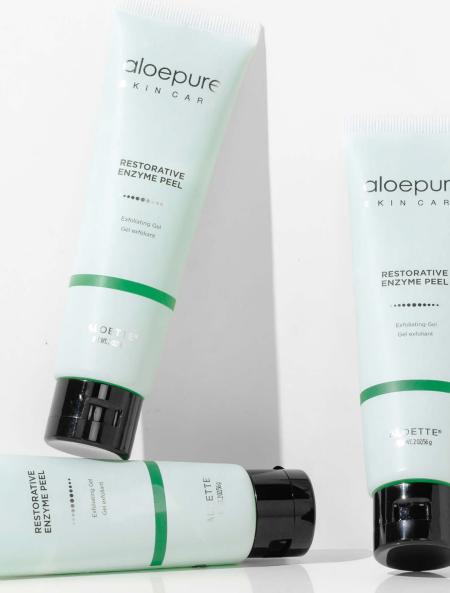

# The Aloepure Collection

Aloette's Aloepure Collection is enriched with our proprietary Aloeganic® aloe vera to deliver maximum soothing, hydrating, youth-restoring results. Aloeganic® aloe vera is the cornerstone behind Aloepure products and is proven to be up to ten times more effective in healing and penetration properties. With Aloepure, there's #nofilterneeded.

#### RESTORATIVE ENZYME PEEL

#### Exfoliating Gel

This unique exfoliating gel uses fruit enzymes and purified aloe vera to gently lift dead skin cells from your face without acids or damaging particles. \$42.95 USD | \$49 CAD | 2 OZ | #8045971