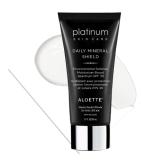

#### DAILY MINERAL SHIELD

Enviromental Defense Moisturizer

This is a mineral moisturizer formulated with Niacinamide and Aloe for ultimate skin hydration. It is also powered with Sepilift DPHP to reduce fine lines and wrinkles. This skin-loving blend of ectoin, aloe vera, and gogi berry fruit extract helps hydrate and replenish skin with essential moisture while also helping to firm and tone the appearance of skin. \$65 USD | \$76 CAD | 1.7 OZ | #8048335