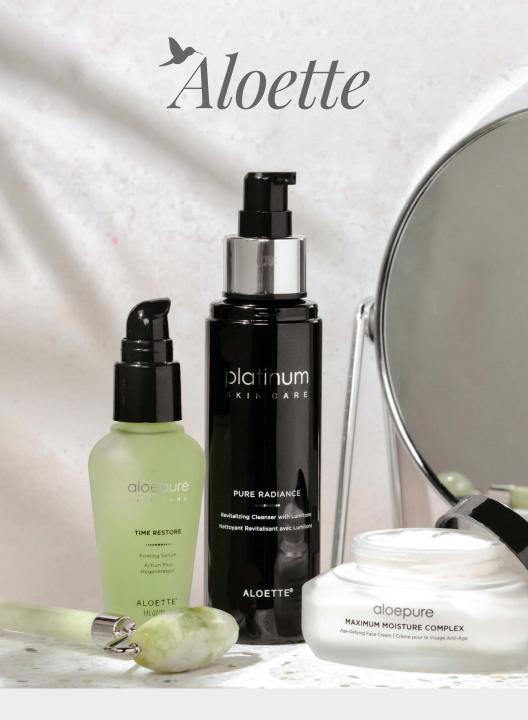

# The Aloepure Collection

Aloette's Aloepure Collection is enriched with our proprietary Aloeganic® aloe vera to deliver maximum soothing, hydrating, youth-restoring results. Aloeganic® aloe vera is the cornerstone behind Aloepure products and is proven to be up to ten times more effective in healing and penetration properties. With Aloepure, there's #nofilterneeded.

#### TIME RESTORE

Firming Serum

A firming serum that helps smooth away the appearance of fine lines and wrinkles for a youthful-looking radiance. 58 USD | 68 CAD | 1 oz | #8045607

#### MAXIMUM MOISTURE COMPLEX

Age-Defying Face Cream

This intensely hydrating anti-aging face cream penetrates deeply to quench thirsty, dehydrated skin and helps firm prematurely aging skin to soften the look of lines and wrinkles. \$32.50 USD | \$41.25 CAD | 2.3 OZ | #8041506