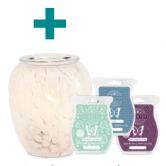

# An affinity for fragrance

It all started with warmers and wax. Designed to safely melt wax without any flame, soot or smoke, Scentsy Warmers come in a variety of high-quality, unique designs crafted by artisans around the world. And when you add our signature scents, the result is a beautiful, unmatched fragrance experience.

Our warmers feature premium materials, handcrafted details and a lifetime warranty,\* so you can purchase with confidence.

New!
Unbe-leaf-able [G] \$66
16 cm tall, 15W

Choose from over 80 wax fragrances.

**Designed by award-winning perfumers** using premium ingredients for fragrance that lasts.

Fragrance intensity can be increased by adding more wax cubes.

Try combining your favourites for a custom blend!