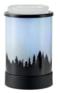

### Pure and simple

Our Scentsy Air Purifier quietly cleans the air around you while also dispersing signature Scentsy fragrance for a totally fresh approach. It uses a HEPA H13 filter capable of removing at least 99.95% of airborne particles as small as 0.3 microns (µm), including dust, pollen, mold and bacteria, so your environment is left clean and beautifully scented.

- Use up to two Scentsy Pods to enjoy instant fragrance!
- · Three fan settings: Auto mode, Low and High.
- Run continuously or set a timer for two, four or eight hours.
- Air quality indicator light lets you know when particles are detected and when the air is clean.
- Ideal for small spaces up to 200 square feet, like nurseries, bedrooms and more.

Scentsy Air Purifier \$330\* 27 cm tall, includes one filter. here!

We make durable, convenient fragrance solutions to quickly freshen your spaces. Includes limited lifetime warranty.†

Pick your unit

2

Pick your fragrance