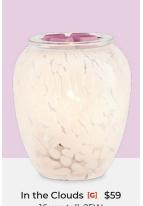

Our warmers feature premium materials, handcrafted details and a lifetime warranty,\* so you can purchase with confidence.

New!
Unbe-leaf-able [G] \$66
16 cm tall, 15W

Choose from over 80 wax fragrances.

Shop our Scentsy Bar fragrances on pages 24-31.

From stylish stands to coloured bulbs, shop our warmer accessories on the product list!

Share inspiration with **#ScentsySnapshot** 

Midnight Floral [G] \$33 10 cm tall, 15W, glass

Wings [G] \$59 16 cm tall, 25W

Dancing Petals [G] \$73<sup>†</sup> 16 cm tall, 25W

Lavender Love @+[G] \$33 9 cm tall, 15W, ceramic

16 cm tall, 25W

**G** Share inspiration with #ScentsySnapshot

**G** 

Share inspiration with #ScentsySnapshot