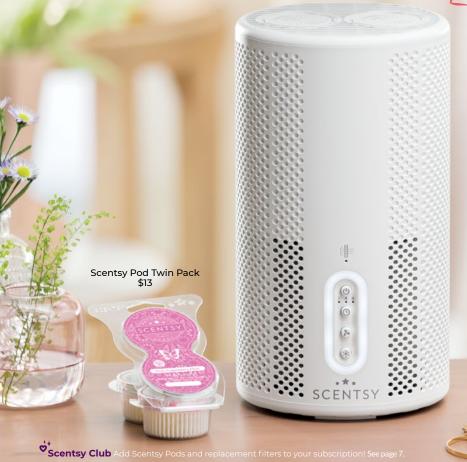

### **Explore Scentsy Pods:**

Filled with no-spill fragrance beads, air flows through the Scentsy Pods and into the environment for immediate fragrance.

**Available in more than 35** popular Scentsy fragrances.

Each Scentsy Pod provides up to 120 hours of fragrance.

**Control your fragrance strength** by using one or two Scentsy Pods. Also for use with our fan diffuser systems. See page 40.

| 5    |          |   |
|------|----------|---|
|      | - 2      |   |
| ·/57 | scilitsy |   |
| 6    |          | \ |

### Bundle & Save

Pick 3 Scentsy Pod Twin Packs – save \$1 Buy 5, get 1 free

| <ul><li>★ = New fragrances</li><li>● = Returning fragrances</li></ul> |   |  |  |  |  |
|-----------------------------------------------------------------------|---|--|--|--|--|
| Aloe Water & Cucumber                                                 | • |  |  |  |  |
| Amazon Rain                                                           | • |  |  |  |  |
| Baked Apple Pie                                                       | • |  |  |  |  |
| Black Raspberry Vanilla                                               | • |  |  |  |  |
| Blue Grotto                                                           | • |  |  |  |  |
| Bonfire Beach                                                         | • |  |  |  |  |
| Clean Breeze                                                          | • |  |  |  |  |
| Clothesline                                                           | • |  |  |  |  |
| Cloudberry Dreams                                                     | • |  |  |  |  |
| Coastal Sunset                                                        | * |  |  |  |  |
| Coco Lime                                                             | • |  |  |  |  |
| Coconut Lemongrass                                                    | • |  |  |  |  |
| Go, Go, Mango                                                         | • |  |  |  |  |
| Hibiscus Pineapple                                                    | • |  |  |  |  |
| Iridescent Pearl                                                      | • |  |  |  |  |
| Jammy Time                                                            | • |  |  |  |  |
| Johnny Appleseed                                                      | • |  |  |  |  |
| Just Breathe                                                          | • |  |  |  |  |
| Lavender Cotton                                                       | • |  |  |  |  |