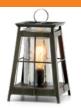

Our fan diffusers deliver amazing, immediate fragrance in smaller spaces and on the go—in both portable and plug-in styles!

### **Wall Fan Diffusers**

Our Wall Fan Diffusers plug into any outlet and feature a cute, sturdy shell that's perfect for high-traffic areas like mudrooms and entryways — with or without illumination! Just add your favourite Scentsy Pod fragrance, and you're set.