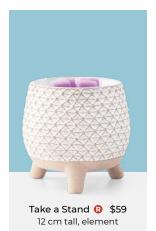

27 cm tall, element

14 cm tall, 20W

Crush - Diamond [G] \$66 16 cm tall, 20W

Charred [G] \$59 16 cm tall, 20W

Marrakesh [G] \$66 16 cm tall, 25W

Share inspiration with #ScentsySnapshot

Letterboard \$66 15 cm tall, element