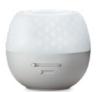

### Mini Fan Diffuser

Perfect for the office, your car or anywhere there's a USB port handy, the Mini Fan Diffuser is home- and travel-friendly and so easy to use: Just pop in your favourite Scentsy Pod, plug the unit into a USB port and enjoy immediate fragrance that fits nearly any space. \$20 each

### Scentsy Go

Our premium portable fragrance system lets you enjoy instant fragrance wherever you roam! Just drop in up to two Scentsy Pods. Includes USB cord for charging.

Scentsy Go Solid \$46

**10-hour** battery life. (Approximate battery life, tested in Standard mode.)

**Single fan mode** for continuous fragrance.

Scentsy Go 💷 \$66 14 cm tall in rose gold or silver

**18-hour** battery life. (Approximate battery life, tested in Eco mode with the light effects turned on.)