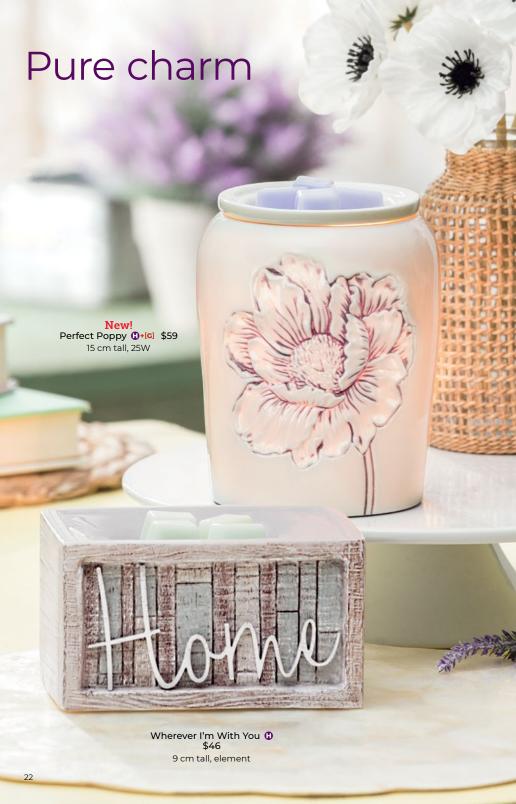

New!

Our warmers feature premium materials, handcrafted details and a lifetime warranty,\* so you can purchase with confidence.

New!
Unbe-leaf-able [G] \$66
16 cm tall, 15W

Choose from over 80 wax fragrances.