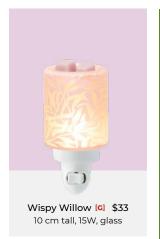

Shop our Scentsy Bar fragrances on pages 24-31.

From stylish stands to coloured bulbs, shop our warmer accessories on the product list!

Share inspiration with **#ScentsySnapshot** 

Midnight Floral [G] \$33 10 cm tall, 15W, glass

Wings [G] \$59 16 cm tall, 25W

Dancing Petals [G] \$73<sup>†</sup> 16 cm tall, 25W

Lavender Love @+[G] \$33 9 cm tall, 15W, ceramic

16 cm tall, 25W

**G** Share inspiration with #ScentsySnapshot

**G** 

Share inspiration with #ScentsySnapshot