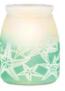

Shop our Scentsy Bar fragrances on pages 24-31.

From stylish stands to coloured bulbs, shop our warmer accessories on the product list!

Share inspiration with **#ScentsySnapshot** 

Midnight Floral [G] \$33 10 cm tall, 15W, glass