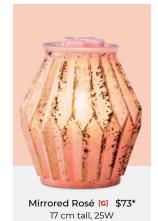

Wings [G] \$59 16 cm tall, 25W

Dancing Petals [G] \$73<sup>†</sup> 16 cm tall, 25W

Lavender Love @+[G] \$33 9 cm tall, 15W, ceramic

16 cm tall, 25W

**G** Share inspiration with #ScentsySnapshot

**G** 

Share inspiration with #ScentsySnapshot