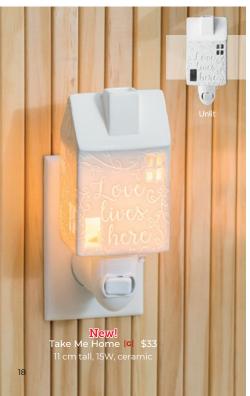

a custom blend!

Shop our Scentsy Bar fragrances on pages 24-31.

From stylish stands to coloured bulbs, shop our warmer accessories on the product list!





Share inspiration with **#ScentsySnapshot** 



Midnight Floral [G] \$33 10 cm tall, 15W, glass



Wings [G] \$59 16 cm tall, 25W



Dancing Petals [G] \$73<sup>†</sup> 16 cm tall, 25W



Lavender Love @+[G] \$33 9 cm tall, 15W, ceramic













16 cm tall, 25W















**G** Share inspiration with #ScentsySnapshot























**G** 

Share inspiration with #ScentsySnapshot













27 cm tall, element





14 cm tall, 20W



Crush - Diamond [G] \$66 16 cm tall, 20W



Charred [G] \$59 16 cm tall, 20W



























Marrakesh [G] \$66 16 cm tall, 25W



Share inspiration with #ScentsySnapshot











Letterboard \$66 15 cm tall, element



You Do You [G] \$33 10 cm tall, 15W, glass



Dream It, Live It, Love It [G] \$33 9 cm tall, 15W, ceramic



Love Your Journey (2) \$46 15 cm tall, 20W



Amazing Grace [G] \$53 15 cm tall, 25W



17 cm tall, 25W



9 cm tall, 15W, ceramic



Adiemarie, Instagram **G** Share inspiration with #ScentsySnapshot











Light From Within [G] \$33







16 cm tall, 25W





Wanda, Instagram **G** Share inspiration with #ScentsySnapshot



**G** Share inspiration with #ScentsySnapshot



Jessica, Instagram **G** Share inspiration with #ScentsySnapshot







Sweet Love [G] \$53 17 cm tall, 40W



14 cm tall, 25W













Morgan, Instagram **G** Share inspiration with #ScentsySnapshot





# Releases

Available as Scentsy Bars, Room Sprays a