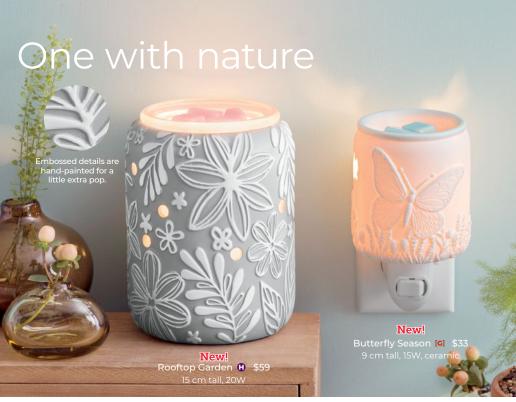

# An affinity for fragrance

It all started with warmers and wax. Designed to safely melt wax without any flame, soot or smoke, Scentsy Warmers come in a variety of high-quality, unique designs crafted by artisans around the world. And when you add our signature scents, the result is a beautiful, unmatched fragrance experience.

Our warmers feature premium materials, handcrafted details and a lifetime warranty,\* so you can purchase with confidence.

New!
Unbe-leaf-able [G] \$66
16 cm tall, 15W

Choose from over 80 wax fragrances.

Wings [G] \$59 16 cm tall, 25W

Dancing Petals [G] \$73<sup>†</sup> 16 cm tall, 25W

Lavender Love @+[G] \$33 9 cm tall, 15W, ceramic

16 cm tall, 25W

**G** Share inspiration with #ScentsySnapshot

**G** 

Share inspiration with #ScentsySnapshot