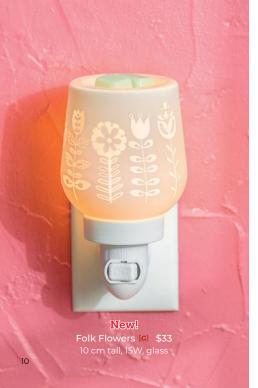

Shop our Scentsy Bar fragrances on pages 24-31.

From stylish stands to coloured bulbs, shop our warmer accessories on the product list!

Share inspiration with **#ScentsySnapshot** 

Midnight Floral [G] \$33 10 cm tall, 15W, glass