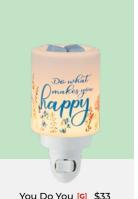

You Do You [G] \$33 10 cm tall, 15W, glass

Dream It, Live It, Love It [G] \$33 9 cm tall, 15W, ceramic

Love Your Journey (2) \$46 15 cm tall, 20W

Amazing Grace [G] \$53 15 cm tall, 25W

17 cm tall, 25W

9 cm tall, 15W, ceramic