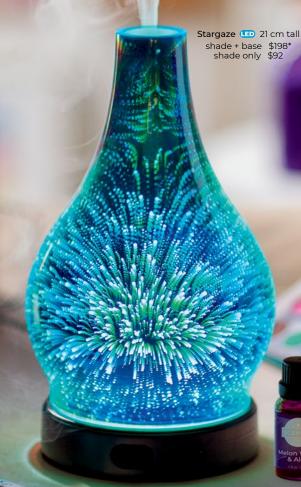

### Striking beauty

Our Premium Diffusers are designed to stand out, offering a fragrance experience that's equally as beautiful.

Stargaze with standard light, above, and in cyan colour setting, right.

All Premium Diffusers feature 16 LED lighting effects that can display one colour, rotate through multiple colours, display a soft white glow or even a candle-flicker effect.

### \$198\* Diffusers, \$92 Shade only

Enrich (III) 21 cm tall

Stargaze (ED) 21 cm tall

\$185\* Diffusers,

Ascend (ED 21 cm tall