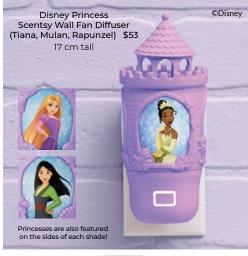

Hunny Pot Scentsy Warmer [G] \$59\* 15 cm tall, 25W Check in with your Consultant for the latest Disney limited-time offers.

HUNNY

Hundred Acre Wood Scentsy Bar \$8.50

Hundred Acre Wood

Grab your favourite hand and wander through a friendly forest swirling with **cotton blossoms**, wild **jasmine** and sweet, cozy **vanilla**.

©Disney

Disney Princess: True Love Awaits Scentsy Bar \$8.50

#### Disney Princess: True Love Awaits

Enter a kingdom where enchanting **ripe raspberry**, **sparkling mandarin** and a kiss of **sweet vanilla** write the perfect fairy tale ending.

Choose your view! This warmer includes Captain America, Iron Man, Hulk, Thor and Black Widow, so you can feature your favourite Super Hero.