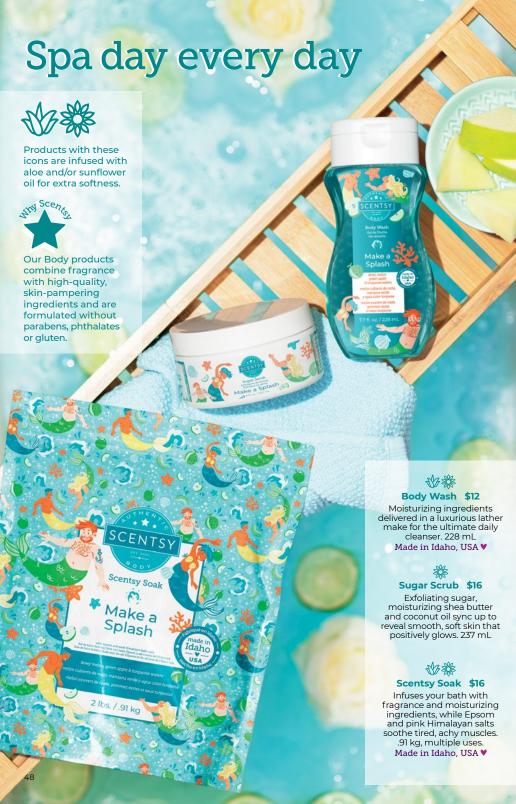

### White Lavender Mint \$16

Calming white lavender frolics with fresh garden mint and a whiff of soft ember woods.

Rich lather and moisturizing ingredients leave hands clean, soft and beautifully scented. 325 mL Made in Idaho, USA ♥

### Fragrance Mist\* \$12

Spritz on long-lasting Scentsy fragrance with a conditioning splash of aloe mist. 125 mL

eam
te Mist
eam
ap
Soak
crub

### Make a Splash

Bundle & Save

Moisture Medley - save \$12

1 Hand Cream, 1 Body Cream, 1 Body Wash and 1 Hand Soap

See pricing on page 64.

Scentsy Club Add Body products to your subscription! See page 7.

\*Does not ship to Yukon, Nunavut or Northwest Territories.