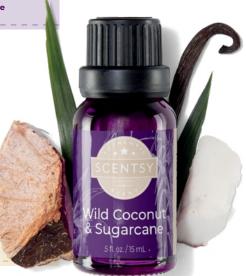

### New! Wild Coconut & Sugarcane \$16

Coconut and sugarcane swaddled in the sweetness of vanilla.