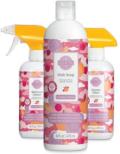

### White Lavender Mint \$16

Calming white lavender frolics with fresh garden mint and a whiff of soft ember woods.

Rich lather and moisturizing ingredients leave hands clean, soft and beautifully scented. 325 mL Made in Idaho, USA ♥

### Fragrance Mist\* \$12

Spritz on long-lasting Scentsy fragrance with a conditioning splash of aloe mist. 125 mL

eam
te Mist
eam
ap
Soak
crub