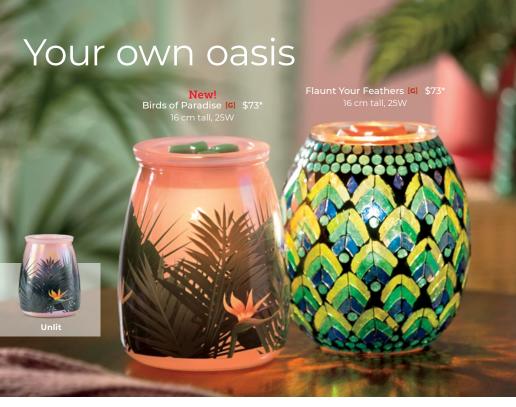

# An affinity for fragrance

It all started with warmers and wax. Designed to safely melt wax without any flame, soot or smoke, Scentsy Warmers come in a variety of high-quality, unique designs crafted by artisans around the world. And when you add our signature scents, the result is a beautiful, unmatched fragrance experience.

Our warmers feature premium materials, handcrafted details and a lifetime warranty,\* so you can purchase with confidence.

New!
Unbe-leaf-able [G] \$66
16 cm tall, 15W

Choose from over 80 wax fragrances.

Shop our Scentsy Bar fragrances on pages 24-31.

From stylish stands to coloured bulbs, shop our warmer accessories on the product list!

Share inspiration with **#ScentsySnapshot** 

Midnight Floral [G] \$33 10 cm tall, 15W, glass

Wings [G] \$59 16 cm tall, 25W

Dancing Petals [G] \$73<sup>†</sup> 16 cm tall, 25W

Lavender Love @+[G] \$33 9 cm tall, 15W, ceramic

16 cm tall, 25W

**G** Share inspiration with #ScentsySnapshot

**G** 

Share inspiration with #ScentsySnapshot