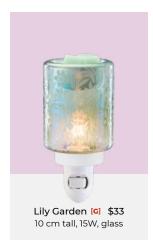

Shop our Scentsy Bar fragrances on pages 24-31.

From stylish stands to coloured bulbs, shop our warmer accessories on the product list!

Share inspiration with **#ScentsySnapshot** 

Midnight Floral [G] \$33 10 cm tall, 15W, glass

Wings [G] \$59 16 cm tall, 25W

Dancing Petals [G] \$73<sup>†</sup> 16 cm tall, 25W

Lavender Love @+[G] \$33 9 cm tall, 15W, ceramic

16 cm tall, 25W

**G** Share inspiration with #ScentsySnapshot

**G** 

Share inspiration with #ScentsySnapshot