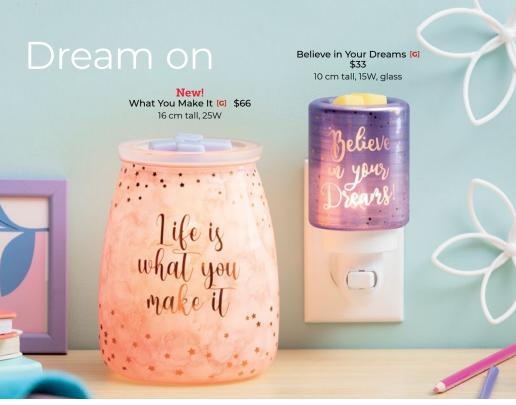

You Do You [G] \$33 10 cm tall, 15W, glass

Dream It, Live It, Love It [G] \$33 9 cm tall, 15W, ceramic

Love Your Journey (2) \$46 15 cm tall, 20W

Amazing Grace [G] \$53 15 cm tall, 25W

17 cm tall, 25W

9 cm tall, 15W, ceramic