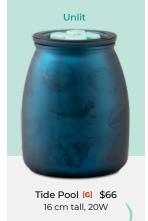

e intensity can be increased by adding more wax cubes.

Try combining your favourites for a custom blend!

Shop our Scentsy Bar fragrances on pages 24-31.

From stylish stands to coloured bulbs, shop our warmer accessories on the product list!





Share inspiration with **#ScentsySnapshot** 



Midnight Floral [G] \$33 10 cm tall, 15W, glass



Wings [G] \$59 16 cm tall, 25W



Dancing Petals [G] \$73<sup>†</sup> 16 cm tall, 25W



Lavender Love @+[G] \$33 9 cm tall, 15W, ceramic













16 cm tall, 25W















**G** Share inspiration with #ScentsySnapshot























**G** 

Share inspiration with #ScentsySnapshot













27 cm tall, element





14 cm tall, 20W



Crush - Diamond [G] \$66 16 cm tall, 20W



Charred [G] \$59 16 cm tall, 20W



























Marrakesh [G] \$66 16 cm tall, 25W



Share inspiration with #ScentsySnapshot











Letterboard \$66 15 cm tall, element



You Do You [G] \$33 10 cm tall, 15W, glass



Dream It, Live It, Love It [G] \$33 9 cm tall, 15W, ceramic



Love Your Journey (2) \$46 15 cm tall, 20W



Amazing Grace [G] \$53 15 cm tall, 25W



17 cm tall, 25W



9 cm tall, 15W, ceramic



Adiemarie, Instagram **G** Share inspiration with #ScentsySnapshot











Light From Within [G] \$33







16 cm tall, 25W





Wanda, Instagram **G** Share inspiration with #ScentsySnapshot



**G** Share inspiration with #ScentsySnapshot



Jessica, Instagram **G** Share inspiration with #ScentsySnapshot







Sweet Love [G] \$53 17 cm tall, 40W



14 cm tall, 25W













Morgan, Instagram **G** Share in