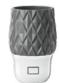

### Pure and simple

Our Scentsy Air Purifier quietly cleans the air around you while also dispersing signature Scentsy fragrance for a totally fresh approach. It uses a HEPA H13 filter capable of removing at least 99.95% of airborne particles as small as 0.3 microns (µm), including dust, pollen, mold and bacteria, so your environment is left clean and beautifully scented.

- Use up to two Scentsy Pods to enjoy instant fragrance!
- · Three fan settings: Auto mode, Low and High.
- Run continuously or set a timer for two, four or eight hours.
- Air quality indicator light lets you know when particles are detected and when the air is clean.
- Ideal for small spaces up to 200 square feet, like nurseries, bedrooms and more.

Scentsy Air Purifier \$330\* 27 cm tall, includes one filter. here!

We make durable, convenient fragrance solutions to quickly freshen your spaces. Includes limited lifetime warranty.†

Pick your unit

2

Pick your fragrance