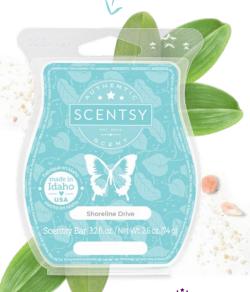

#### **Shoreline Drive**

Take the scenic route with dewy greens and passionflower as sea mist guides the way.

#### Pink Cotton

Find your fantasy on a cloud of clean cotton swirled with fruity pink berries and vanilla sugar.

greens and passionflower as

sea mist guides the way.

#### New!

**Shoreline Drive** Take the scenic route with dewy