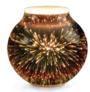

### Striking beauty

Our Premium Diffusers are designed to stand out, offering a fragrance experience that's equally as beautiful.

Stargaze with standard light, above, and in cyan colour setting, right.

All Premium Diffusers feature 16 LED lighting effects that can display one colour, rotate through multiple colours, display a soft white glow or even a candle-flicker effect.

Ascend ② 21 cm tall shade + base \$185\* shade only \$79

Enchant D 21 cm tall shade + base \$185\* shade only \$79

Enrich D 21 cm tall shade + base \$198\* shade only \$92

New!
Explore D 21 cm tall shade + base \$185\* shade only \$79