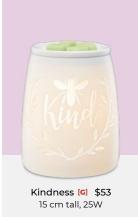

You Do You [G] \$33 10 cm tall, 15W, glass

Dream It, Live It, Love It [G] \$33 9 cm tall, 15W, ceramic

Love Your Journey (2) \$46 15 cm tall, 20W

Amazing Grace [G] \$53 15 cm tall, 25W

17 cm tall, 25W

9 cm tall, 15W, ceramic