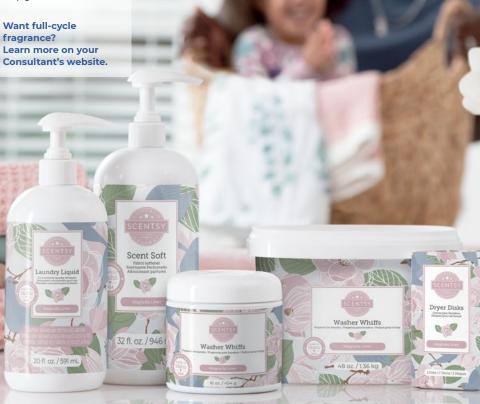

### Love laundry again

Our high-performance products target stains and soften clothes, while infusing laundry with long-lasting fragrance.

Scentsy Club Add Laundry products to your subscription!
See page 7.

### Laundry Liquid @ \$21

A powerful 6-enzyme formula attacks difficult stains as penetrating cleaning agents lift away dirt, leaving you with sparkling clean, beautifully scented clothes. Approximately 50 medium loads. 591 mL Made in Idaho, USA ▼

Scent Soft (12) \$21

Simply add it to your wash to reduce static and keep laundry luxuriously soft. Approximately 25 medium loads. 946 mL
Made in Idaho, USA V

### **Washer Whiffs**

Add a little or a lot of these scented crystals to your washer for a can't-miss boost of fragrance.

Washer Whiffs:
454 g \$16

Washer Whiffs Tub:

1.36 kg \$40

Made in Idaho, USA V

#### Dryer Disks \$9

It's the finishing touch to your routine! One disk scents laundry for up to 15 dryer loads. Pack of 2.