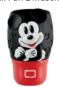

#### Disney Oh Boy!

In honour of a true original, **juicy grapefruit** cheerfully mixed with **bright clementine** and **sugared vanilla** is one of a kind — just like Mickey Mouse!

#### Disney Mickey Mouse & Friends

Celebrate everlasting friendship with a fragrance almost as sweet thanks to **Georgia peach** accented by pops of **orange peel** and **vanilla**.

Disney Oh Boy! Scent Circle \$4.25