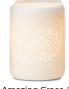

You Do You [G] \$33 10 cm tall, 15W, glass

Dream It, Live It, Love It [G] \$33 9 cm tall, 15W, ceramic

Love Your Journey (2) \$46 15 cm tall, 20W

Amazing Grace [G] \$53 15 cm tall, 25W

17 cm tall, 25W

9 cm tall, 15W, ceramic