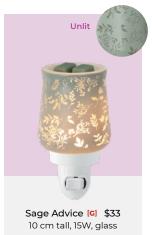

Shop our Scentsy Bar fragrances on pages 24-31.

From stylish stands to coloured bulbs, shop our warmer accessories on the product list!

Share inspiration with **#ScentsySnapshot** 

Midnight Floral [G] \$33 10 cm tall, 15W, glass