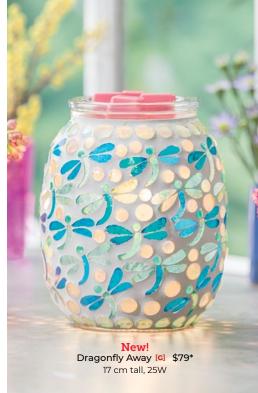

Wings [G] \$59 16 cm tall, 25W

Dancing Petals [G] \$73<sup>†</sup> 16 cm tall, 25W

Lavender Love @+[G] \$33 9 cm tall, 15W, ceramic

16 cm tall, 25W

**G** Share inspiration with #ScentsySnapshot

**G** 

Share inspiration with #ScentsySnapshot