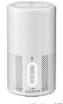

### Pure and simple

Our Scentsy Air Purifier quietly cleans the air around you while also dispersing signature Scentsy fragrance for a totally fresh approach. It uses a HEPA H13 filter capable of removing at least 99.95% of airborne particles as small as 0.3 microns (µm), including dust, pollen, mold and bacteria, so your environment is left clean and beautifully scented.

- Use up to two Scentsy Pods to enjoy instant fragrance!
- · Three fan settings: Auto mode, Low and High.
- Run continuously or set a timer for two, four or eight hours.
- Air quality indicator light lets you know when particles are detected and when the air is clean.
- Ideal for small spaces up to 200 square feet, like nurseries, bedrooms and more.

Scentsy Air Purifier \$330\* 27 cm tall, includes one filter. here!

We make durable, convenient fragrance solutions to quickly freshen your spaces. Includes limited lifetime warranty.†

Pick your unit

2

Pick your fragrance