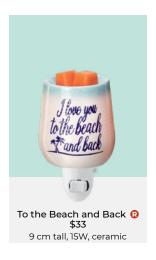

Fragrance intensity can be increased by adding more wax cubes.

Try combining your favourites for a custom blend!

Shop our Scentsy Bar fragrances on pages 24-31.

From stylish stands to coloured bulbs, shop our warmer accessories on the product list!





Share inspiration with **#ScentsySnapshot** 



Midnight Floral [G] \$33 10 cm tall, 15W, glass



Wings [G] \$59 16 cm tall, 25W



Dancing Petals [G] \$73<sup>†</sup> 16 cm tall, 25W



Lavender Love @+[G] \$33 9 cm tall, 15W, ceramic













16 cm tall, 25W















**G** Share inspiration with #ScentsySnapshot























**G** 

Share inspiration with #ScentsySnapshot













27 cm tall, element





14 cm tall, 20W



Crush - Diamond [G] \$66 16 cm tall, 20W



Charred [G] \$59 16 cm tall, 20W



























Marrakesh [G] \$66 16 cm tall, 25W



Share inspiration with #ScentsySnapshot











Letterboard \$66 15 cm tall, element



You Do You [G] \$33 10 cm tall, 15W, glass



Dream It, Live It, Love It [G] \$33 9 cm tall, 15W, ceramic



Love Your Journey (2) \$46 15 cm tall, 20W



Amazing Grace [G] \$53 15 cm tall, 25W



17 cm tall, 25W



9 cm tall, 15W, ceramic



Adiemarie, Instagram **G** Share inspiration with #ScentsySnapshot











Light From Within [G] \$33







16 cm tall, 25W





Wanda, Instagram **G** Share inspiration with #ScentsySnapshot



**G** Share inspiration with #ScentsySnapshot



Jessica, Instagram **G** Share inspiration with #ScentsySnapshot







Sweet Love [G] \$53 17 cm tall, 40W



14 cm tall, 25W













Morgan, Instagram **G*