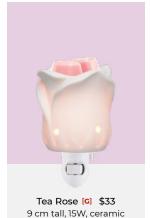

Wings [G] \$59 16 cm tall, 25W

Dancing Petals [G] \$73<sup>†</sup> 16 cm tall, 25W

Lavender Love @+[G] \$33 9 cm tall, 15W, ceramic

16 cm tall, 25W

**G** Share inspiration with #ScentsySnapshot

**G** 

Share inspiration with #ScentsySnapshot