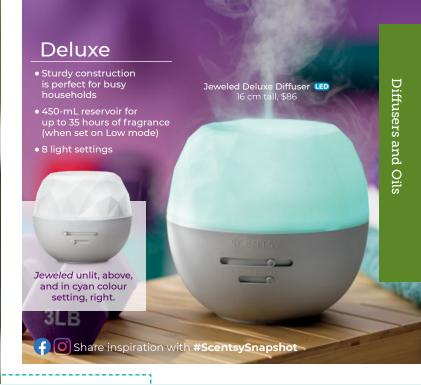

### State of the art

Add some extra ambience to your décor with our stylish, powerful diffusers, each complete with smart, ultrasonic technology and even a limited lifetime warranty.\*

Featuring equal parts technology and style, our diffusers deliver a rich, multisensory experience. New! Explore Premium Diffuser 💷 21 cm tall shade + base \$185† shade only \$79

### Premium

- Handcrafted glass shades make a stunning, artistic statement
- 120-mL reservoir for up to 8 hours of fragrance
- 16 dazzling LED lighting effects

Explore with standard light, above, and in cyan colour setting, right.