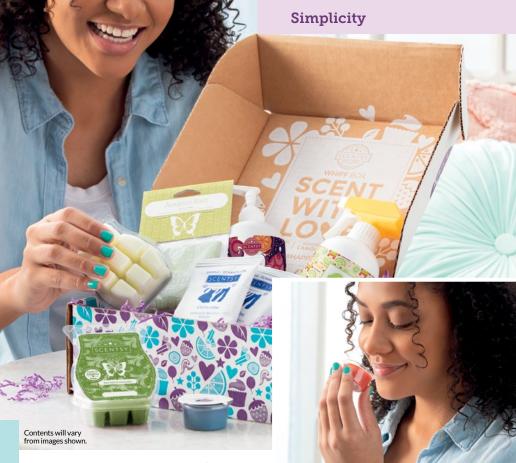

#### A simple way to explore new scents and surprises every month!

Want a fresh assortment of products to explore on the regular? We make it easy! Each month, we put together a Whiff Box filled with new, trending and seasonal products for you to discover. And what's inside is always a surprise!

#### Scentsy Whiff Box \$40\*

Includes a variety of samples and full-sized items, like Body, Clean and Laundry products, Scentsy Bars and more! All for less money than purchasing the products individually.

How to purchase: Order your perfectly packaged Whiff Box individually today, or get it conveniently shipped to your door each month through Scentsy Club!

Discover something new with #ScentsyWhiffBox (7) (7)