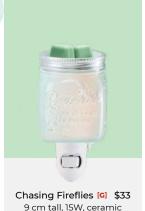

Wings [G] \$59 16 cm tall, 25W

Dancing Petals [G] \$73<sup>†</sup> 16 cm tall, 25W

Lavender Love @+[G] \$33 9 cm tall, 15W, ceramic

16 cm tall, 25W

**G** Share inspiration with #ScentsySnapshot

**G** 

Share inspiration with #ScentsySnapshot