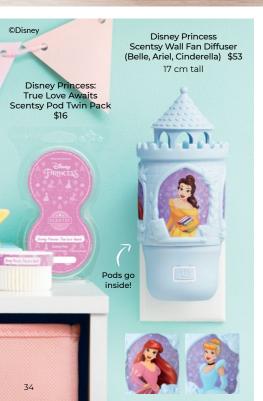

©Disney

Disney Princess: True Love Awaits Scentsy Bar \$8.50

#### Disney Princess: True Love Awaits

Enter a kingdom where enchanting **ripe raspberry**, **sparkling mandarin** and a kiss of **sweet vanilla** write the perfect fairy tale ending.

Choose your view! This warmer includes Captain America, Iron Man, Hulk, Thor and Black Widow, so you can feature your favourite Super Hero.