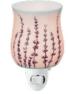

Wings [G] \$59 16 cm tall, 25W

Dancing Petals [G] \$73<sup>†</sup> 16 cm tall, 25W

Lavender Love @+[G] \$33 9 cm tall, 15W, ceramic

16 cm tall, 25W

**G** Share inspiration with #ScentsySnapshot

**G** 

Share inspiration with #ScentsySnapshot