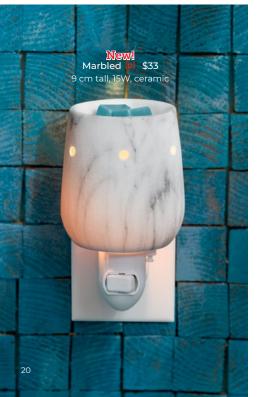

@+[G] \$33 9 cm tall, 15W, ceramic













16 cm tall, 25W















**G** Share inspiration with #ScentsySnapshot























**G** 

Share inspiration with #ScentsySnapshot













27 cm tall, element





14 cm tall, 20W



Crush - Diamond [G] \$66 16 cm tall, 20W



Charred [G] \$59 16 cm tall, 20W



























Marrakesh [G] \$66 16 cm tall, 25W



Share inspiration with #ScentsySnapshot











Letterboard \$66 15 cm tall, element



You Do You [G] \$33 10 cm tall, 15W, glass



Dream It, Live It, Love It [G] \$33 9 cm tall, 15W, ceramic



Love Your Journey (2) \$46 15 cm tall, 20W



Amazing Grace [G] \$53 15 cm tall, 25W



17 cm tall, 25W



9 cm tall, 15W, ceramic



Adiemarie, Instagram **G** Share inspiration with #ScentsySnapshot











Light From Within [G] \$33







16 cm tall, 25W





Wanda, Instagram **G** Share inspiration with #ScentsySnapshot



**G** Share inspiration with #ScentsySnapshot



Jessica, Instagram **G** Share inspiration with #ScentsySnapshot







Sweet Love [G] \$53 17 cm tall, 40W



14 cm tall, 25W













Morgan, Instagram **G** Share inspiration with #ScentsySnapshot





# Releases

Available as Scentsy Bars, Room Sprays and Scent Circles!

#### Appletini Splash

Green apple and nashi pear stirred with a big splash of simple syrup.



A bright blend of sweet pineapple and juicy mango softened by passionflower.



💥 Scent | Wax

#### Clementine Cupcake

A warm vanilla cupcake infused with sweet clementine and sprinkled with lemon sugar.



#### Pink Rhubarb Sugar

Pink rhubarb