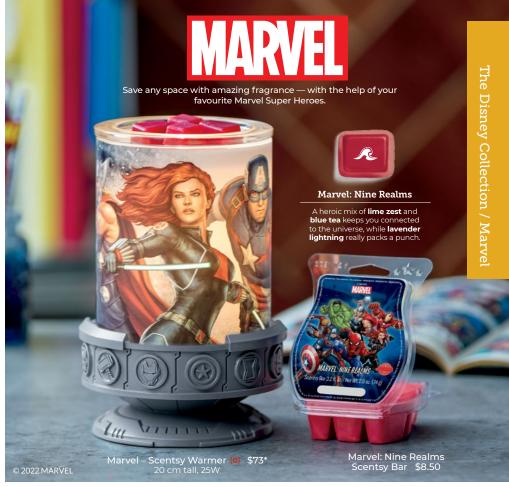

#### Disney Princess: True Love Awaits

Enter a kingdom where enchanting **ripe raspberry**, **sparkling mandarin** and a kiss of **sweet vanilla** write the perfect fairy tale ending.

Choose your view! This warmer includes Captain America, Iron Man, Hulk, Thor and Black Widow, so you can feature your favourite Super Hero.