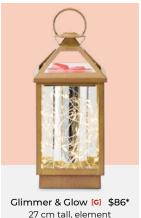

27 cm tall, element

14 cm tall, 20W

Crush - Diamond [G] \$66 16 cm tall, 20W

Charred [G] \$59 16 cm tall, 20W

Marrakesh [G] \$66 16 cm tall, 25W

Share inspiration with #ScentsySnapshot

Letterboard \$66 15 cm tall, element