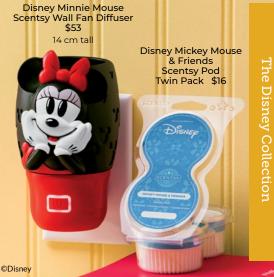

### **Wall Fan Diffusers**

Our Wall Fan Diffusers plug into any outlet and feature a cute, sturdy shell that's perfect for high-traffic areas like mudrooms and entryways — with or without illumination! Just add your favourite Scentsy Pod fragrance, and you're set.

New! Wall Fan Diffuser -Zigzag \$40 12 cm tall Pods go inside!

Wall Fan Diffuser – Spin \$40

Gray

Blush

Marble White

Marble Black

Slate

Rose Gold

Disney Totally Minnie Mouse Scent Circle \$4.25

Disney Mickey Mouse & Friends – Scent Circle \$4.25

Disney Oh Boy! Scent Pak \$9.50

Disney Totally Minnie Mouse Scent Pak \$9.50

Disney Mickey Mouse & Friends – Scent Pak \$9.50