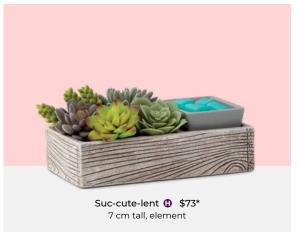

27 cm tall, element

14 cm tall, 20W

Crush - Diamond [G] \$66 16 cm tall, 20W

Charred [G] \$59 16 cm tall, 20W

Marrakesh [G] \$66 16 cm tall, 25W

Share inspiration with #ScentsySnapshot

Letterboard \$66 15 cm tall, element