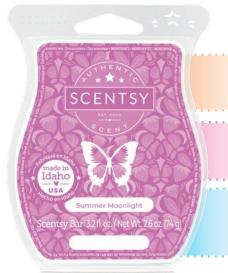

#### Summer Moonlight

Fresh strawberries sparkle alongside sweet pea and shimmering sandalwood.

#### New! Summer Moonlight

Fresh strawberries sparkle alongside sweet pea and shimmering sandalwood

Bestseller! Watermelon Tangerine

Fresh green apples perfectly harmonized with refreshing melons and juicy **pears**.