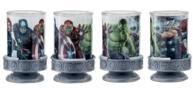

#### Disney Princess: True Love Awaits

Enter a kingdom where enchanting **ripe raspberry**, **sparkling mandarin** and a kiss of **sweet vanilla** write the perfect fairy tale ending.

Choose your view! This warmer includes Captain America, Iron Man, Hulk, Thor and Black Widow, so you can feature your favourite Super Hero.