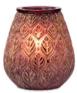

Wings [G] \$59 16 cm tall, 25W

Dancing Petals [G] \$73<sup>†</sup> 16 cm tall, 25W

Lavender Love @+[G] \$33 9 cm tall, 15W, ceramic

16 cm tall, 25W

**G** Share inspiration with #ScentsySnapshot

**G** 

Share inspiration with #ScentsySnapshot