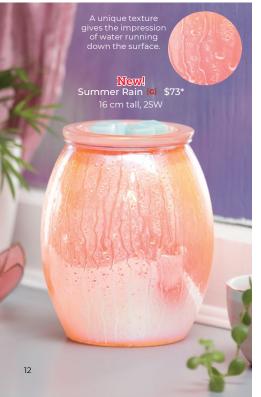

Our warmers feature premium materials, handcrafted details and a lifetime warranty,\* so you can purchase with confidence.

New!
Unbe-leaf-able [G] \$66
16 cm tall, 15W

Choose from over 80 wax fragrances.

Shop our Scentsy Bar fragrances on pages 24-31.

From stylish stands to coloured bulbs, shop our warmer accessories on the product list!

Share inspiration with **#ScentsySnapshot** 

Midnight Floral [G] \$33 10 cm tall, 15W, glass

Wings [G] \$59 16 cm tall, 25W

Dancing Petals [G] \$73<sup>†</sup> 16 cm tall, 25W

Lavender Love @+[G] \$33 9 cm tall, 15W, ceramic

16 cm tall, 25W

**G** Share inspiration with #ScentsySnapshot

**G** 

Share inspiration with #ScentsySnapshot