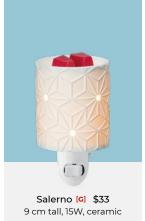

Wings [G] \$59 16 cm tall, 25W

Dancing Petals [G] \$73<sup>†</sup> 16 cm tall, 25W

Lavender Love @+[G] \$33 9 cm tall, 15W, ceramic

16 cm tall, 25W

**G** Share inspiration with #ScentsySnapshot

**G** 

Share inspiration with #ScentsySnapshot

You Do You [G] \$33 10 cm tall, 15W, glass

Dream It, Live It, Love It [G] \$33 9 cm tall, 15W, ceramic

Love Your Journey (2) \$46 15 cm tall, 20W

Amazing Grace [G] \$53 15 cm tall, 25W

17 cm tall, 25W

9 cm tall, 15W, ceramic