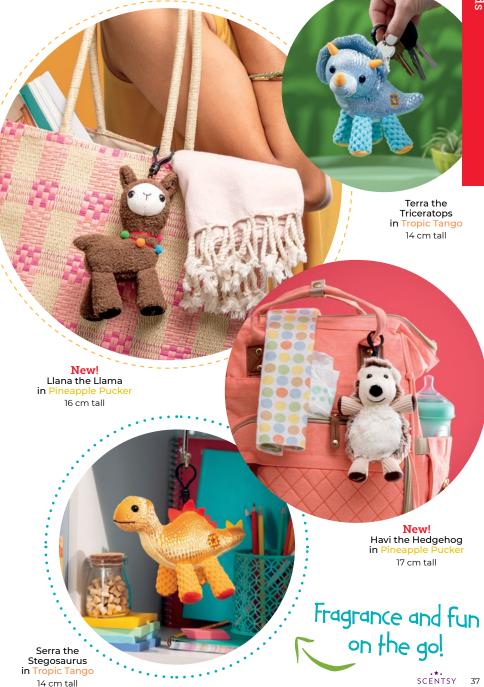

# Make new friends

Bringing playtime and fragrance together makes for endless moments of joy.

Our Kids products delight the senses with kid-safe fragrance, vibrant colours and textures for all ages to explore.

- 1. Pick your Scentsy Buddy or Friend
- 2. Pick your fragrance
- 3. Add a Scent Pak and enjoy

Scentsy Buddies and Scentsy Friends all include one Scent Pak — a \$9 value! For a complete list of available Scent Pak fragrances, see page 62.

#### **Scentsy Friends**

Kids will love finding their forever Scentsy Friend! Each doll comes with an adorable mini Buddy (not sold separately) in their pocket.

#### **Scentsy Buddies**

We release collectible Scentsy Buddies throughout the year, but Shu Shu the Panda is available for the entire catalogue season!

New! Lou Lou Scentsy Friend & Shu Shu the Panda \$59 41 cm tall Shu Shu the Panda \$40 41 cm tall

### Scentsy Buddy Clips

Filled with scented beads, these super-cute, on-the-go clips are perfect for decorating backpacks and more! Each Buddy Clip features its own fragrance. \$24 each