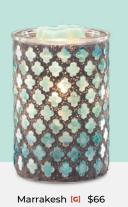

27 cm tall, element

14 cm tall, 20W

Crush - Diamond [G] \$66 16 cm tall, 20W

Charred [G] \$59 16 cm tall, 20W

Marrakesh [G] \$66 16 cm tall, 25W

Share inspiration with #ScentsySnapshot

Letterboard \$66 15 cm tall, element