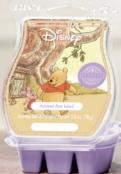

Hunny Pot Scentsy Warmer [G] \$59\* 15 cm tall, 25W Check in with your Consultant for the latest Disney limited-time offers.

HUNNY

Hundred Acre Wood Scentsy Bar \$8.50

Hundred Acre Wood

Grab your favourite hand and wander through a friendly forest swirling with **cotton blossoms**, wild **jasmine** and sweet, cozy **vanilla**.