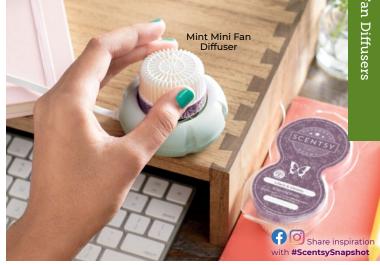

Our fan diffusers deliver amazing, immediate fragrance in smaller spaces and on the go—in both portable and plug-in styles!

### **Wall Fan Diffusers**

Our Wall Fan Diffusers plug into any outlet and feature a cute, sturdy shell that's perfect for high-traffic areas like mudrooms and entryways — with or without illumination! Just add your favourite Scentsy Pod fragrance, and you're set.

### Mini Fan Diffuser

Perfect for the office, your car or anywhere there's a USB port handy, the Mini Fan Diffuser is home- and travel-friendly and so easy to use: Just pop in your favourite Scentsy Pod, plug the unit into a USB port and enjoy immediate fragrance that fits nearly any space. \$20 each