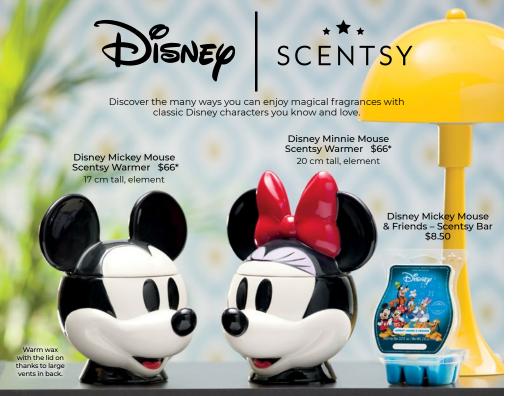

#### Disney Oh Boy!

In honour of a true original, **juicy grapefruit** cheerfully mixed with **bright clementine** and **sugared vanilla** is one of a kind — just like Mickey Mouse!

#### Disney Totally Minnie Mouse

Part classy and part sassy, this sweet blend of **pink melon**, **hibiscus blooms** and **juicy apple** is full of fun and totally Minnie Mouse!

#### Disney Mickey Mouse & Friends

Celebrate everlasting friendship with a fragrance almost as sweet thanks to **Georgia peach** accented by pops of **orange peel** and **vanilla**.

Disney Oh Boy! Scent Circle \$4.25

Disney Totally Minnie Mouse Scent Circle \$4.25

Disney Mickey Mouse & Friends – Scent Circle \$4.25

Disney Oh Boy! Scent Pak \$9.50

Disney Totally Minnie Mouse Scent Pak \$9.50

Disney Mickey Mouse & Friends – Scent Pak \$9.50