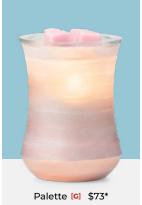

Wings [G] \$59 16 cm tall, 25W

Dancing Petals [G] \$73<sup>†</sup> 16 cm tall, 25W

Lavender Love @+[G] \$33 9 cm tall, 15W, ceramic

16 cm tall, 25W

**G** Share inspiration with #ScentsySnapshot

**G** 

Share inspiration with #ScentsySnapshot