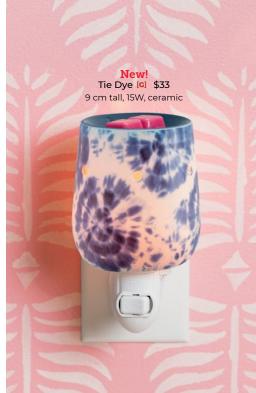

Wings [G] \$59 16 cm tall, 25W

Dancing Petals [G] \$73<sup>†</sup> 16 cm tall, 25W

Lavender Love @+[G] \$33 9 cm tall, 15W, ceramic

16 cm tall, 25W

**G** Share inspiration with #ScentsySnapshot

**G** 

Share inspiration with #ScentsySnapshot