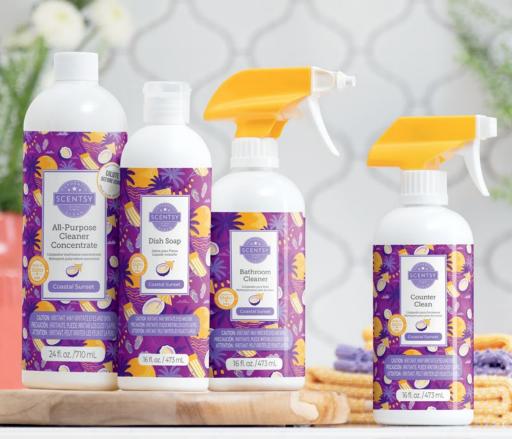

## Completely clean

From the kitchen to the tub, Scentsy Clean delivers spectacular results without the phosphates, dyes, ammonia, chlorine or bleach, leaving nothing but fresh fragrance behind!

### All-Purpose Cleaner Concentrate \$24

When it's time to tackle the toughest jobs, this multipurpose concentrate is all you need to cut through dirt and grime on most household surfaces, including stainless steel, tile and linoleum. Makes six 473-mL bottles. 710 mL

#### Dish Soap \$13

This high-performance liquid easily removes food particles and grease, while staying gentle on skin. 473 mL

### Bathroom Cleaner \$11

This ammonia-free spray smells great from the first swipe to the last, and is formulated to remove mildew, soap scum and grime with ease. Even works well on bathroom fixtures! 473 mL

### Counter Clean \$13

Great for counters, and so much more! This spray is perfect for everyday cleanups on any sealed surface, including granite treated wood and even dashboards.

473 mL