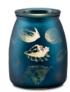

### Striking beauty

Our Premium Diffusers are designed to stand out, offering a fragrance experience that's equally as beautiful.

Stargaze with standard light, above, and in cyan colour setting, right.

All Premium Diffusers feature 16 LED lighting effects that can display one colour, rotate through multiple colours, display a soft white glow or even a candle-flicker effect.

Ascend ② 21 cm tall shade + base \$185\* shade only \$79

Enchant D 21 cm tall shade + base \$185\* shade only \$79

Enrich D 21 cm tall shade + base \$198\* shade only \$92

New!
Explore D 21 cm tall shade + base \$185\* shade only \$79