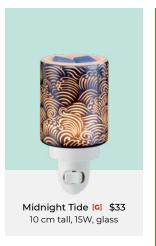

agrance intensity can be increased by adding more wax cubes.

Try combining your favourites for a custom blend!

Shop our Scentsy Bar fragrances on pages 24-31.

From stylish stands to coloured bulbs, shop our warmer accessories on the product list!





Share inspiration with **#ScentsySnapshot** 



Midnight Floral [G] \$33 10 cm tall, 15W, glass



Wings [G] \$59 16 cm tall, 25W



Dancing Petals [G] \$73<sup>†</sup> 16 cm tall, 25W



Lavender Love @+[G] \$33 9 cm tall, 15W, ceramic













16 cm tall, 25W















**G** Share inspiration with #ScentsySnapshot























**G** 

Share inspiration with #ScentsySnapshot













27 cm tall, element





14 cm tall, 20W



Crush - Diamond [G] \$66 16 cm tall, 20W



Charred [G] \$59 16 cm tall, 20W



























Marrakesh [G] \$66 16 cm tall, 25W



Share inspiration with #ScentsySnapshot











Letterboard \$66 15 cm tall, element



You Do You [G] \$33 10 cm tall, 15W, glass



Dream It, Live It, Love It [G] \$33 9 cm tall, 15W, ceramic



Love Your Journey (2) \$46 15 cm tall, 20W



Amazing Grace [G] \$53 15 cm tall, 25W



17 cm tall, 25W



9 cm tall, 15W, ceramic



Adiemarie, Instagram **G** Share inspiration with #ScentsySnapshot











Light From Within [G] \$33







16 cm tall, 25W





Wanda, Instagram **G** Share inspiration with #ScentsySnapshot



**G** Share inspiration with #ScentsySnapshot



Jessica, Instagram **G** Share inspiration with #ScentsySnapshot







Sweet Love [G] \$53 17 cm tall, 40W



14 cm tall, 25W













Morgan, Instagram **G** Sh