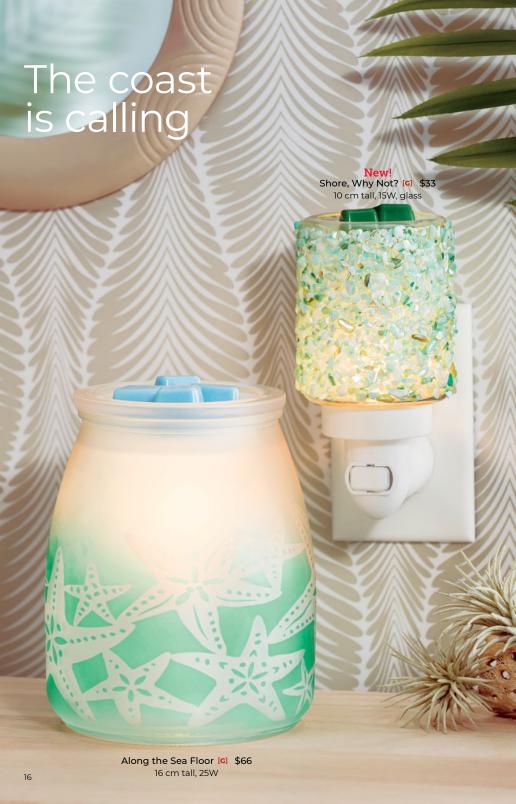

# An affinity for fragrance

It all started with warmers and wax. Designed to safely melt wax without any flame, soot or smoke, Scentsy Warmers come in a variety of high-quality, unique designs crafted by artisans around the world. And when you add our signature scents, the result is a beautiful, unmatched fragrance experience.

Our warmers feature premium materials, handcrafted details and a lifetime warranty,\* so you can purchase with confidence.

New!
Unbe-leaf-able [G] \$66
16 cm tall, 15W

Choose from over 80 wax fragrances.

Shop our Scentsy Bar fragrances on pages 24-31.

From stylish stands to coloured bulbs, shop our warmer accessories on the product list!

Share inspiration with **#ScentsySnapshot** 

Midnight Floral [G] \$33 10 cm tall, 15W, glass