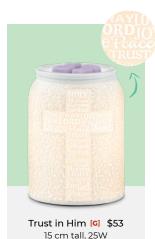

Our warmers feature premium materials, handcrafted details and a lifetime warranty,\* so you can purchase with confidence.

New!
Unbe-leaf-able [G] \$66
16 cm tall, 15W

Choose from over 80 wax fragrances.

Shop our Scentsy Bar fragrances on pages 24-31.

From stylish stands to coloured bulbs, shop our warmer accessories on the product list!

Share inspiration with **#ScentsySnapshot** 

Midnight Floral [G] \$33 10 cm tall, 15W, glass