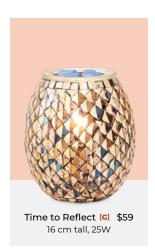

27 cm tall, element

14 cm tall, 20W

Crush - Diamond [G] \$66 16 cm tall, 20W

Charred [G] \$59 16 cm tall, 20W

Marrakesh [G] \$66 16 cm tall, 25W

Share inspiration with #ScentsySnapshot

Letterboard \$66 15 cm tall, element