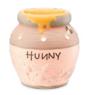

Hunny Pot Scentsy Warmer [G] \$59\* 15 cm tall, 25W Check in with your Consultant for the latest Disney limited-time offers.

HUNNY

Hundred Acre Wood Scentsy Bar \$8.50

Hundred Acre Wood

Grab your favourite hand and wander through a friendly forest swirling with **cotton blossoms**, wild **jasmine** and sweet, cozy **vanilla**.