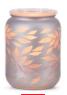

Wings [G] \$59 16 cm tall, 25W

Dancing Petals [G] \$73<sup>†</sup> 16 cm tall, 25W

Lavender Love @+[G] \$33 9 cm tall, 15W, ceramic

16 cm tall, 25W

**G** Share inspiration with #ScentsySnapshot

**G** 

Share inspiration with #ScentsySnapshot