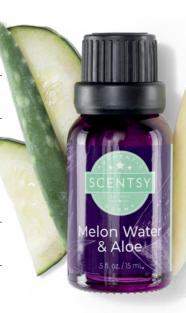

#### New! Melon Water & Aloe \$16

A cooling mix of aloe vera and cucumber adrift in tranquil melon water