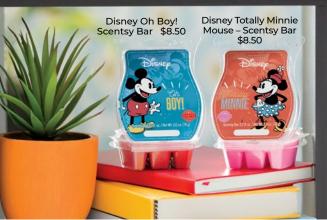

#### Disney Oh Boy!

In honour of a true original, **juicy grapefruit** cheerfully mixed with **bright clementine** and **sugared vanilla** is one of a kind — just like Mickey Mouse!

#### Disney Totally Minnie Mouse

Part classy and part sassy, this sweet blend of **pink melon**, **hibiscus blooms** and **juicy apple** is full of fun and totally Minnie Mouse!

Disney Totally Minnie Mouse Scent Circle \$4.25

Disney Mickey Mouse & Friends – Scent Circle \$4.25

Disney Oh Boy! Scent Pak \$9.50

Disney Totally Minnie Mouse Scent Pak \$9.50

Disney Mickey Mouse & Friends – Scent Pak \$9.50