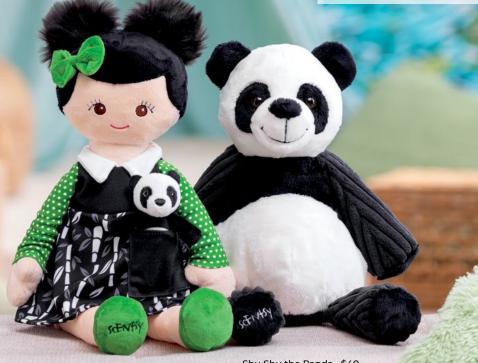

#### **Scentsy Friends**

Kids will love finding their forever Scentsy Friend! Each doll comes with an adorable mini Buddy (not sold separately) in their pocket.

#### **Scentsy Buddies**

We release collectible Scentsy Buddies throughout the year, but Shu Shu the Panda is available for the entire catalogue season!

New! Lou Lou Scentsy Friend & Shu Shu the Panda \$59 41 cm tall Shu Shu the Panda \$40 41 cm tall