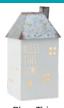

### Fragrance Flower \$21

Choose from two beautiful designs 11 cm tall

Our Fragrance Flowers release beautiful scent while looking lovely in any space. Just pick your fragrance, pick your flower, set it out and enjoy - no plug, no problem.

Each flower is handcrafted of natural material, so no two are exactly alike!

Absorbs and holds fragrance oil for gorgeous scent that lasts up to 60 days.

Perfect for nightstands, desks, vanities and other small spaces.