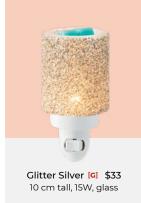

Shop our Scentsy Bar fragrances on pages 24-31.

From stylish stands to coloured bulbs, shop our warmer accessories on the product list!

Share inspiration with **#ScentsySnapshot** 

Midnight Floral [G] \$33 10 cm tall, 15W, glass