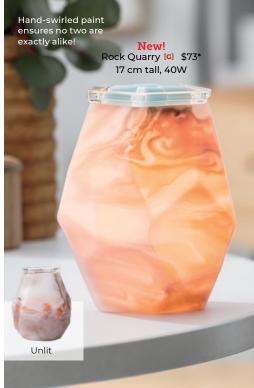

Our warmers feature premium materials, handcrafted details and a lifetime warranty,\* so you can purchase with confidence.

New!
Unbe-leaf-able [G] \$66
16 cm tall, 15W

Choose from over 80 wax fragrances.

Wings [G] \$59 16 cm tall, 25W

Dancing Petals [G] \$73<sup>†</sup> 16 cm tall, 25W

Lavender Love @+[G] \$33 9 cm tall, 15W, ceramic

16 cm tall, 25W

**G** Share inspiration with #ScentsySnapshot

**G** 

Share inspiration with #ScentsySnapshot

Each flower is handcrafted of natural material, so no two are exactly alike!

Absorbs and holds fragrance oil for gorgeous scent that lasts up to 60 days.

Perfect for nightstands, desks, vanities and other small spaces.