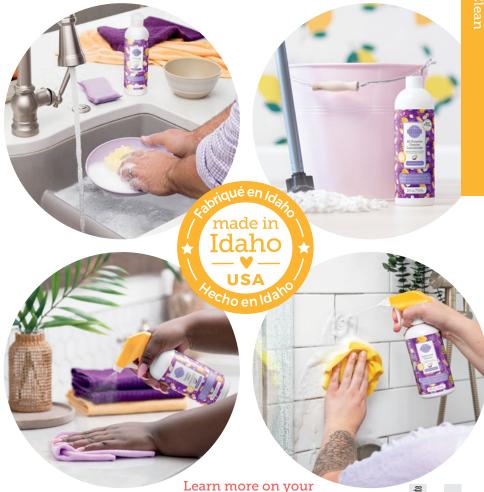

### Laundry Liquid @ \$21

A powerful 6-enzyme formula attacks difficult stains as penetrating cleaning agents lift away dirt, leaving you with sparkling clean, beautifully scented clothes. Approximately 50 medium loads. 591 mL Made in Idaho, USA ▼

Scent Soft (12) \$21

Simply add it to your wash to reduce static and keep laundry luxuriously soft. Approximately 25 medium loads. 946 mL
Made in Idaho, USA V

### **Washer Whiffs**

Add a little or a lot of these scented crystals to your washer for a can't-miss boost of fragrance.

Washer Whiffs:
454 g \$16

Washer Whiffs Tub:

1.36 kg \$40

Made in Idaho, USA V

#### Dryer Disks \$9

It's the finishing touch to your routine! One disk scents laundry for up to 15 dryer loads. Pack of 2.