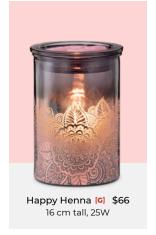

se with confidence.

New!
Unbe-leaf-able [G] \$66
16 cm tall, 15W





Choose from over 80 wax fragrances.

**Designed by award-winning perfumers** using premium ingredients for fragrance that lasts.

Fragrance intensity can be increased by adding more wax cubes.

Try combining your favourites for a custom blend!

Shop our Scentsy Bar fragrances on pages 24-31.

From stylish stands to coloured bulbs, shop our warmer accessories on the product list!





Share inspiration with **#ScentsySnapshot** 



Midnight Floral [G] \$33 10 cm tall, 15W, glass



Wings [G] \$59 16 cm tall, 25W



Dancing Petals [G] \$73<sup>†</sup> 16 cm tall, 25W



Lavender Love @+[G] \$33 9 cm tall, 15W, ceramic













16 cm tall, 25W















**G** Share inspiration with #ScentsySnapshot























**G** 

Share inspiration with #ScentsySnapshot













27 cm tall, element





14 cm tall, 20W



Crush - Diamond [G] \$66 16 cm tall, 20W



Charred [G] \$59 16 cm tall, 20W



























Marrakesh [G] \$66 16 cm tall, 25W



Share inspiration with #ScentsySnapshot











Letterboard \$66 15 cm tall, element



You Do You [G] \$33 10 cm tall, 15W, glass



Dream It, Live It, Love It [G] \$33 9 cm tall, 15W, ceramic



Love Your Journey (2) \$46 15 cm tall, 20W



Amazing Grace [G] \$53 15 cm tall, 25W



17 cm tall, 25W



9 cm tall, 15W, ceramic



Adiemarie, Instagram **G** Share inspiration with #ScentsySnapshot











Light From Within [G] \$33







16 cm tall, 25W





Wanda, Instagram **G** Share inspiration with #ScentsySnapshot



**G** Share