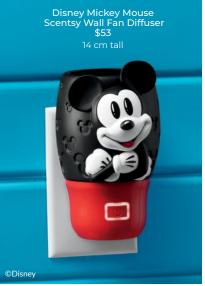

### **Wall Fan Diffusers**

Our Wall Fan Diffusers plug into any outlet and feature a cute, sturdy shell that's perfect for high-traffic areas like mudrooms and entryways — with or without illumination! Just add your favourite Scentsy Pod fragrance, and you're set.

New! Wall Fan Diffuser -Zigzag \$40 12 cm tall Pods go inside!

Wall Fan Diffuser – Spin \$40

Gray

Blush

Marble White

Marble Black

Slate

Rose Gold