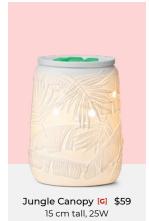

hase with confidence.

New!
Unbe-leaf-able [G] \$66
16 cm tall, 15W





Choose from over 80 wax fragrances.

**Designed by award-winning perfumers** using premium ingredients for fragrance that lasts.

Fragrance intensity can be increased by adding more wax cubes.

Try combining your favourites for a custom blend!

Shop our Scentsy Bar fragrances on pages 24-31.

From stylish stands to coloured bulbs, shop our warmer accessories on the product list!





Share inspiration with **#ScentsySnapshot** 



Midnight Floral [G] \$33 10 cm tall, 15W, glass



Wings [G] \$59 16 cm tall, 25W



Dancing Petals [G] \$73<sup>†</sup> 16 cm tall, 25W



Lavender Love @+[G] \$33 9 cm tall, 15W, ceramic













16 cm tall, 25W















**G** Share inspiration with #ScentsySnapshot























**G** 

Share inspiration with #ScentsySnapshot













27 cm tall, element





14 cm tall, 20W



Crush - Diamond [G] \$66 16 cm tall, 20W



Charred [G] \$59 16 cm tall, 20W



























Marrakesh [G] \$66 16 cm tall, 25W



Share inspiration with #ScentsySnapshot











Letterboard \$66 15 cm tall, element



You Do You [G] \$33 10 cm tall, 15W, glass



Dream It, Live It, Love It [G] \$33 9 cm tall, 15W, ceramic



Love Your Journey (2) \$46 15 cm tall, 20W



Amazing Grace [G] \$53 15 cm tall, 25W



17 cm tall, 25W



9 cm tall, 15W, ceramic



Adiemarie, Instagram **G** Share inspiration with #ScentsySnapshot











Light From Within [G] \$33







16 cm tall, 25W





Wanda, Instagram **G** Share inspiration with #ScentsySnapshot



**G** Shar