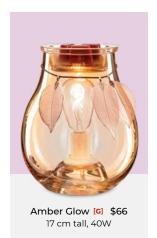

Wings [G] \$59 16 cm tall, 25W

Dancing Petals [G] \$73<sup>†</sup> 16 cm tall, 25W

Lavender Love @+[G] \$33 9 cm tall, 15W, ceramic

16 cm tall, 25W

**G** Share inspiration with #ScentsySnapshot

**G** 

Share inspiration with #ScentsySnapshot