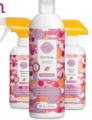

### White Lavender Mint \$16

Calming white lavender frolics with fresh garden mint and a whiff of soft ember woods.

Rich lather and moisturizing ingredients leave hands clean, soft and beautifully scented. 325 mL Made in Idaho, USA ♥

### Fragrance Mist\* \$12

Spritz on long-lasting Scentsy fragrance with a conditioning splash of aloe mist. 125 mL

eam
te Mist
eam
ap
Soak
crub