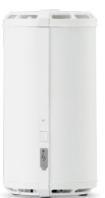

### Pure and simple

Our Scentsy Air Purifier quietly cleans the air around you while also dispersing signature Scentsy fragrance for a totally fresh approach. It uses a HEPA H13 filter capable of removing at least 99.95% of airborne particles as small as 0.3 microns (µm), including dust, pollen, mold and bacteria, so your environment is left clean and beautifully scented.

- Use up to two Scentsy Pods to enjoy instant fragrance!
- · Three fan settings: Auto mode, Low and High.
- Run continuously or set a timer for two, four or eight hours.
- Air quality indicator light lets you know when particles are detected and when the air is clean.
- Ideal for small spaces up to 200 square feet, like nurseries, bedrooms and more.

Scentsy Air Purifier \$330\* 27 cm tall, includes one filter. here!

We make durable, convenient fragrance solutions to quickly freshen your spaces. Includes limited lifetime warranty.†

Pick your unit

2

Pick your fragrance