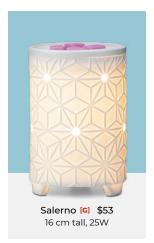

Wings [G] \$59 16 cm tall, 25W

Dancing Petals [G] \$73<sup>†</sup> 16 cm tall, 25W

Lavender Love @+[G] \$33 9 cm tall, 15W, ceramic

16 cm tall, 25W

**G** Share inspiration with #ScentsySnapshot

**G** 

Share inspiration with #ScentsySnapshot

You Do You [G] \$33 10 cm tall, 15W, glass

Dream It, Live It, Love It [G] \$33 9 cm tall, 15W, ceramic

Love Your Journey (2) \$46 15 cm tall, 20W

Amazing Grace [G] \$53 15 cm tall, 25W

17 cm tall, 25W

9 cm tall, 15W, ceramic