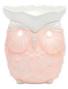

You Do You [G] \$33 10 cm tall, 15W, glass

Dream It, Live It, Love It [G] \$33 9 cm tall, 15W, ceramic

Love Your Journey (2) \$46 15 cm tall, 20W

Amazing Grace [G] \$53 15 cm tall, 25W

17 cm tall, 25W

9 cm tall, 15W, ceramic