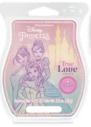

©Disney

Disney Princess: True Love Awaits Scentsy Bar \$8.50

#### Disney Princess: True Love Awaits

Enter a kingdom where enchanting **ripe raspberry**, **sparkling mandarin** and a kiss of **sweet vanilla** write the perfect fairy tale ending.

Choose your view! This warmer includes Captain America, Iron Man, Hulk, Thor and Black Widow, so you can feature your favourite Super Hero.