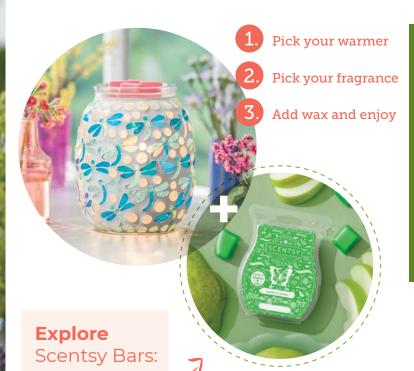

# An affinity for fragrance

It all started with warmers and wax. Designed to safely melt wax without any flame, soot or smoke, Scentsy Warmers come in a variety of high-quality, unique designs crafted by artisans around the world. And when you add our signature scents, the result is a beautiful, unmatched fragrance experience.

Our warmers feature premium materials, handcrafted details and a lifetime warranty,\* so you can purchase with confidence.

New!
Unbe-leaf-able [G] \$66
16 cm tall, 15W

Choose from over 80 wax fragrances.

**Designed by award-winning perfumers** using premium ingredients for fragrance that lasts.

Fragrance intensity can be increased by adding more wax cubes.

Try combining your favourites for a custom blend!

Shop our Scentsy Bar fragrances on pages 24-31.

From stylish stands to coloured bulbs, shop our warmer accessories on the product list!

Share inspiration with **#ScentsySnapshot** 

Midnight Floral [G] \$33 10 cm tall, 15W, glass