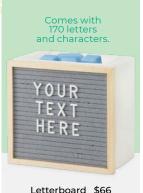

27 cm tall, element

14 cm tall, 20W

Crush - Diamond [G] \$66 16 cm tall, 20W

Charred [G] \$59 16 cm tall, 20W

Marrakesh [G] \$66 16 cm tall, 25W

Share inspiration with #ScentsySnapshot

Letterboard \$66 15 cm tall, element