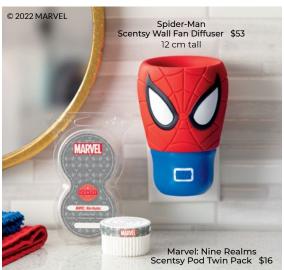

#### Disney Princess: True Love Awaits

Enter a kingdom where enchanting **ripe raspberry**, **sparkling mandarin** and a kiss of **sweet vanilla** write the perfect fairy tale ending.

Choose your view! This warmer includes Captain America, Iron Man, Hulk, Thor and Black Widow, so you can feature your favourite Super Hero.