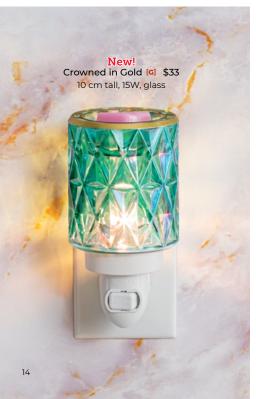

Shop our Scentsy Bar fragrances on pages 24-31.

From stylish stands to coloured bulbs, shop our warmer accessories on the product list!

Share inspiration with **#ScentsySnapshot** 

Midnight Floral [G] \$33 10 cm tall, 15W, glass