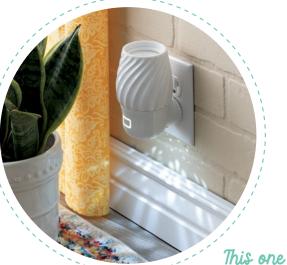

### When it's time to unplug

### Fragrance Flower \$21

Choose from two beautiful designs 11 cm tall

Our Fragrance Flowers release beautiful scent while looking lovely in any space. Just pick your fragrance, pick your flower, set it out and enjoy - no plug, no problem.

Each flower is handcrafted of natural material, so no two are exactly alike!

Absorbs and holds fragrance oil for gorgeous scent that lasts up to 60 days.

Perfect for nightstands, desks, vanities and other small spaces.