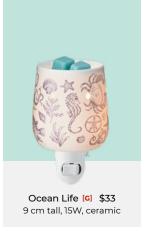

Fragrance intensity can be increased by adding more wax cubes.

Try combining your favourites for a custom blend!

Shop our Scentsy Bar fragrances on pages 24-31.

From stylish stands to coloured bulbs, shop our warmer accessories on the product list!





Share inspiration with **#ScentsySnapshot** 



Midnight Floral [G] \$33 10 cm tall, 15W, glass



Wings [G] \$59 16 cm tall, 25W



Dancing Petals [G] \$73<sup>†</sup> 16 cm tall, 25W



Lavender Love @+[G] \$33 9 cm tall, 15W, ceramic













16 cm tall, 25W















**G** Share inspiration with #ScentsySnapshot























**G** 

Share inspiration with #ScentsySnapshot













27 cm tall, element





14 cm tall, 20W



Crush - Diamond [G] \$66 16 cm tall, 20W



Charred [G] \$59 16 cm tall, 20W



























Marrakesh [G] \$66 16 cm tall, 25W



Share inspiration with #ScentsySnapshot











Letterboard \$66 15 cm tall, element



You Do You [G] \$33 10 cm tall, 15W, glass



Dream It, Live It, Love It [G] \$33 9 cm tall, 15W, ceramic



Love Your Journey (2) \$46 15 cm tall, 20W



Amazing Grace [G] \$53 15 cm tall, 25W



17 cm tall, 25W



9 cm tall, 15W, ceramic



Adiemarie, Instagram **G** Share inspiration with #ScentsySnapshot











Light From Within [G] \$33







16 cm tall, 25W





Wanda, Instagram **G** Share inspiration with #ScentsySnapshot



**G** Share inspiration with #ScentsySnapshot



Jessica, Instagram **G** Share inspiration with #ScentsySnapshot







Sweet Love [G] \$53 17 cm tall, 40W



14 cm tall, 25W













Morgan, Instagram **G**