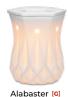

Wings [G] \$59 16 cm tall, 25W

Dancing Petals [G] \$73<sup>†</sup> 16 cm tall, 25W

Lavender Love @+[G] \$33 9 cm tall, 15W, ceramic

16 cm tall, 25W

**G** Share inspiration with #ScentsySnapshot

**G** 

Share inspiration with #ScentsySnapshot