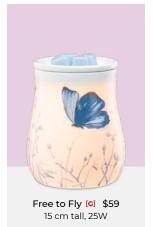

Wings [G] \$59 16 cm tall, 25W

Dancing Petals [G] \$73<sup>†</sup> 16 cm tall, 25W

Lavender Love @+[G] \$33 9 cm tall, 15W, ceramic

16 cm tall, 25W

**G** Share inspiration with #ScentsySnapshot

**G** 

Share inspiration with #ScentsySnapshot