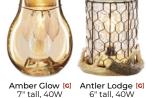

# Eligible for Scentsy Club! Ask your Consultant for more information.

15-Watt Bulb 20-Watt Bulb 25-Watt Bulb 3-pack - \$5 3-pack - \$5

40-Watt Edison Bulb

Colored 15-Watt Bulb 1 - \$2

Disney

Warmers‡

Disney Mickey Mouse \$50 Minnie Mouse \$50 8" tall, element