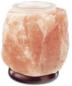

Fleur – Gray 💷

Panorama [G] & Glow [G]

Carolina Coast [6] 7.5" tall. 40W

Dragonfly Away [G] 7" tall, 25W

Explore 💷

Salt - Pink [G] 6.5" tall, 25W

Pearlescent Petals [G] 6" tall, 25W

Dreamcatcher 🔞 6" tall, 25W