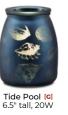

Washer Whiffs 16.07 \$12 48 oz., \$30

Salerno [G] Seeing Stars [G] 3.5" tall, 15W ceramic metal

Shore, Why Not? [G] 4" tall, 15W, glass

3.5" tall, 15W

ceramic

Southern Hospitality 6" tall. 15W

Midnight Tide [G]