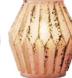

Alabaster [G]

6" tall, 25W

Live Simply ①+① 6" tall, 25W

5.5" tall. 20W

Love Your Journey (?) 6" tall, 20W 5.5" tall, 25W

Rustic Garden [G] 6.5" tall, 25W

6" tall, 25W

Southern Hospitality 8.5" tall,