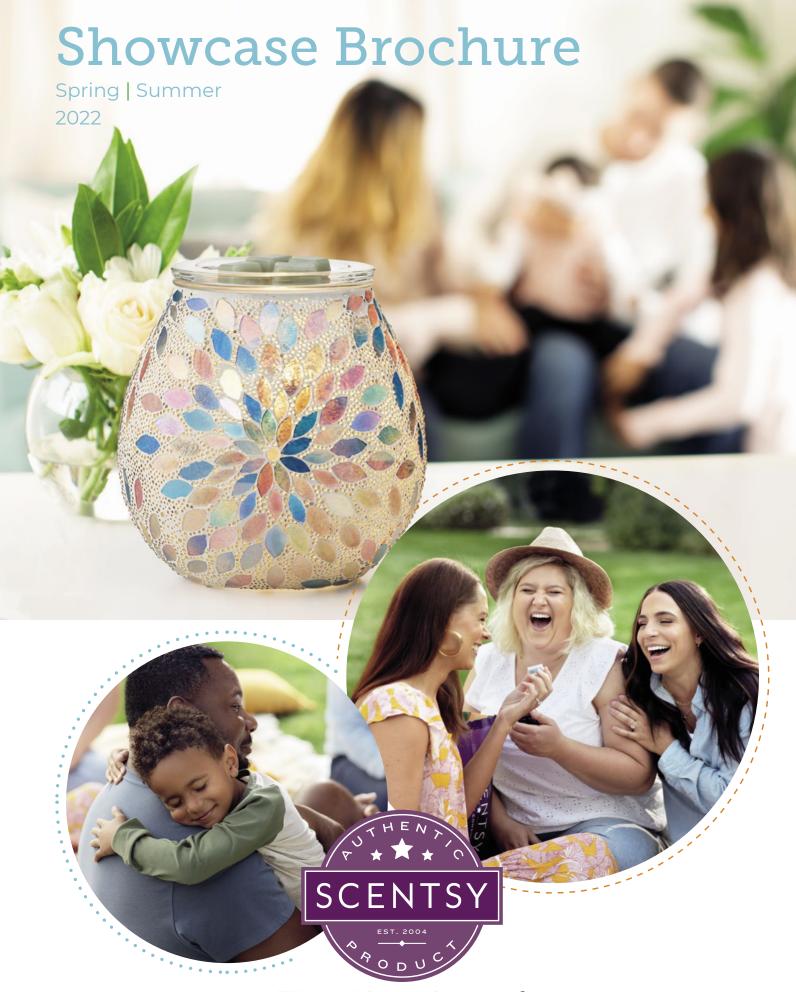

# Vino [G] 12" tall, 40W

New! What You Make It [G]

Wire You Blushing? [G 6" tall, 25W

Amazing Grace [G] 55" tall element

6.5" tall. 20W

Country Living [G]

8" tall, 20W

Free to Fly [G] God Is Great [G] 6" tall, 25W 7" tall, 25W