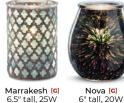

Final product may vary from images shown

Scentsy Air Purifier Scentsy Air Purifier

Enrich III 8.5" tall

Stargaze ED 8.5" tall

Ascend (III) Enchant III 8.5" tall

Home at Last In the Clouds [G] 6.5" tall, 25W 8" tall, 25W