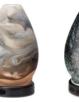

Fleur – Gray 💷

Panorama [G] & Glow [G]

Carolina Coast [6] 7.5" tall. 40W

Dragonfly Away [G] 7" tall, 25W

Explore 💷

Salt - Pink [G] 6.5" tall, 25W

Pearlescent Petals [G] 6" tall, 25W

Dreamcatcher 🔞 6" tall, 25W