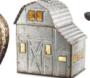

6" tall. 25W

Church [G] 9.5" tall, 20W

Perfect Poppy ①+[G] 6" tall, 25W Garden 🕦

Rooftop

6" tall, 25W

Salerno [G] Ranch [G] 7" tall, 40W 6.5" tall, 25W

6.5" tall, element

Take a Stand 🔞 Time to Reflect 5" tall, element 6.5" tall, 25W