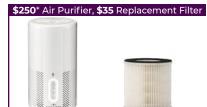

Final product may vary from images shown

Scentsy Air Purifier Scentsy Air Purifier

Enrich III 8.5" tall

Stargaze ED 8.5" tall

Ascend (III) Enchant III 8.5" tall

Home at Last In the Clouds [G] 6.5" tall, 25W 8" tall, 25W