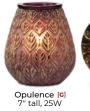

Fleur – Gray 💷

Panorama [G] & Glow [G]

Carolina Coast [6] 7.5" tall. 40W

Dragonfly Away [G] 7" tall, 25W

Explore 💷

Salt - Pink [G] 6.5" tall, 25W

Pearlescent Petals [G] 6" tall, 25W

Dreamcatcher 🔞 6" tall, 25W