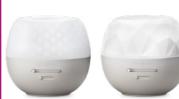

Final product may vary from images shown

Scentsy Air Purifier Scentsy Air Purifier

Enrich III 8.5" tall

Stargaze ED 8.5" tall

Ascend (III) Enchant III 8.5" tall

Home at Last In the Clouds [G] 6.5" tall, 25W 8" tall, 25W