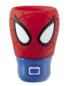

Scentsy Bar \$6.50

\$12

Scentsy Pod Twin Pack

©Disney

Marvel†

Marvel [G] \$55 8" tall, 25W

Wall Fan Diffuser

Spider-Man \$40 Scentsy Bar \$6.50