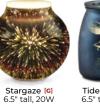

Final product may vary from images shown

Scentsy Air Purifier Scentsy Air Purifier

Enrich III 8.5" tall

Stargaze ED 8.5" tall

Ascend (III) Enchant III 8.5" tall

Home at Last In the Clouds [G] 6.5" tall, 25W 8" tall, 25W