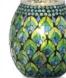

Fleur – Gray 💷

Panorama [G] & Glow [G]

Carolina Coast [6] 7.5" tall. 40W

Dragonfly Away [G] 7" tall, 25W

Explore 💷

Salt - Pink [G] 6.5" tall, 25W

Pearlescent Petals [G] 6" tall, 25W

Dreamcatcher 🔞 6" tall, 25W