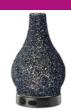

Every Moment Matters [G]

Kindness [G] 6" tall. 25W

3.5" tall, element

Little Garden 🚯 Pressed Tin 🚯 6" tall, 25W

Trust in Him [G] 7" tall, 40W

Angel Wings **(**) 6.5" tall, 25W

Birds of Paradise [G]

Copper Cast [G]