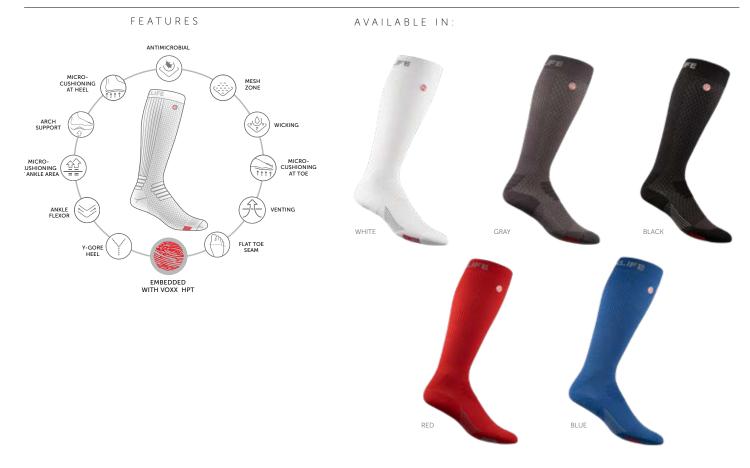

#### ATHLETIC KNEE HIGH

# FEATURES AVAILABLE IN: FLAT TOE SEAM ANTI-MICROBIAL . 🗶 WICKING EMBEDDED WITH VOXX HPT