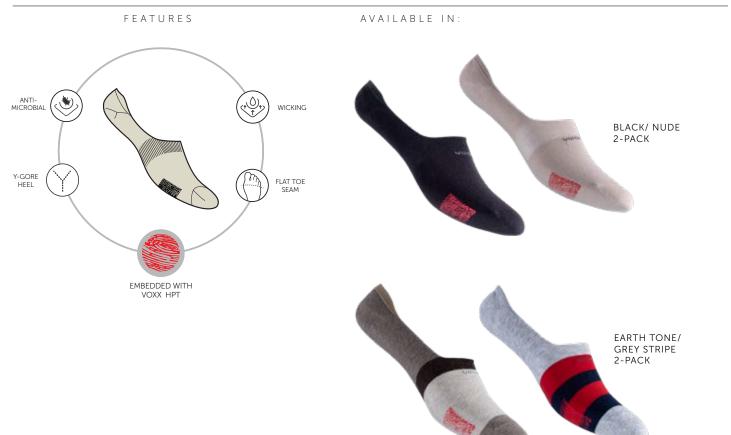

## VOXX PROFILES INVISIBLE SOCKS

Like not wearing a sock at all! Low-profile - perfect for flats and sneakers.

Stylish couture 2-pack of the Voxx Profiles are made from an ultra-comfortable soft and skin-loving blend of cotton. Enhanced with Voxx HPT for all the wellness and performance benefits you expect from a VoxxLife sock. A hand-linked toe for ultimate comfort in any shoe and a "Y" heel with anti-slip silicon stripes to help keep the heel in place. The perfect marriage of style and function, nature, and science!