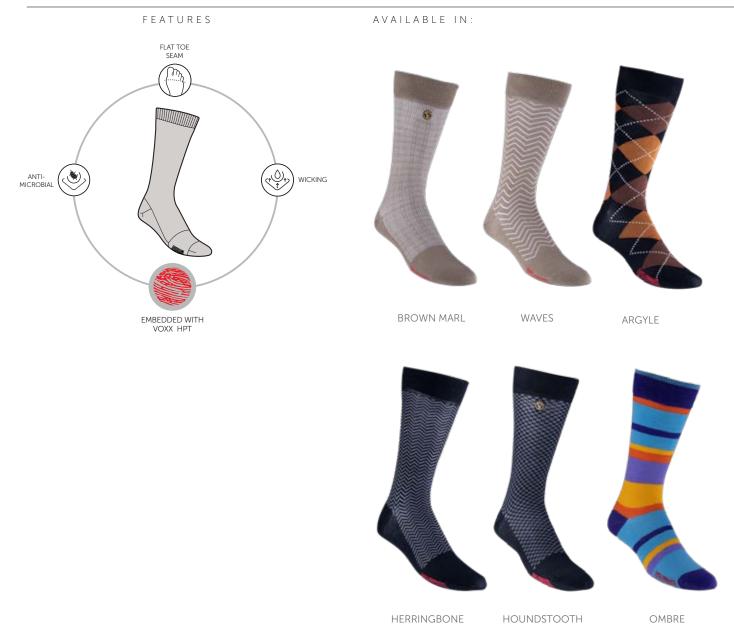

# VOXXLUXE PREMIUM MENS SOCKS

Look good and feel good for every occasion with our VoxxLuxe premium men's dress socks, featuring mercerised cotton for exceptional coolness and comfort.

Every VoxxLuxe premium dress sock provides all the benefits of embedded Voxx HPT. Cool and breathable mercerised cotton provides exceptional finish and comfort. Longer leg length than our classic Wellness socks. The extra-wide cuff helps to keep the sock in place.

MATERIAL CONTENT: MERCERIZED - MERCERIZED COTTON, POLYESTER, SPANDEX, NYLON MERINO - WOOL, NYLON, POLYESTER, SPANDEX

## VOXXLUXE PREMIUM DRESS SOCK