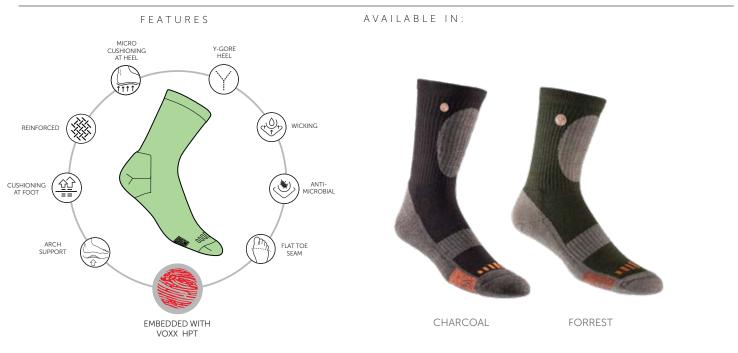

#### ATHLETIC CREW

# VOXXTERRA BOOT SOCKS

Finally, a boot sock with all the wellness and performance advantages of Voxx HPT!

VoxxTerra socks offer outstanding comfort, features, and performance for hiking, work, and all-day wear in a boot or hiking shoe. This mid-size boot sock features full-cushion support and comfort, arch support, and superior moisture wicking for the hard-working majority who spend the day on their feet!