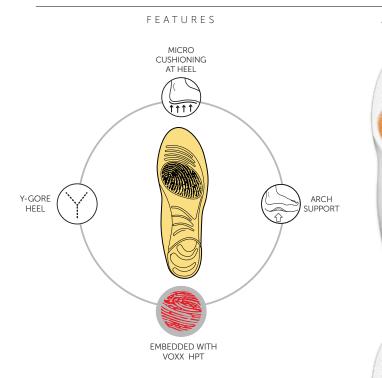

# VOXXLIFE INSOLES

#### VOXXLIFE INSOLES

#### VOXXCLASSIC

Our classic insole is the product that brought Voxx HPT to the masses. Perfect for your "everyday shoe", these can be used while doing day-to-day activities as well as exercise. Classic insoles provide a medium level of cushioning, allowing the wearer to comfortably perform a range of activities.