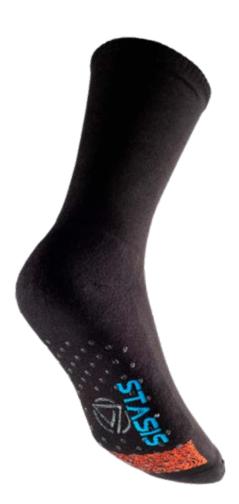

# VOXXTREAD NON-SLIP SOCKS

Introducing VoxxTread – the non-slip, wellness house sock.

All the benefits of the classic Wellness Crew sock with Voxx HPT – but with the added benefit of a non-slip sole! Perfect for lazy Saturday mornings, moving from bedroom to bathroom, or just for those rainy days when putting on a pair of shoes indoors seems unnecessary. The non-slip sole provides a superior grip and aids in the reduction of falls.

MATERIAL CONTENT: COTTON, POLY, SPANDEX, NYLON

## VOXXTREAD CREW SOCK