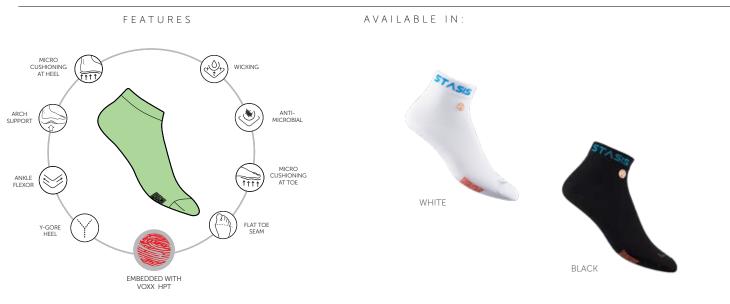

#### ATHLETIC NO SHOW

# FEATURES AVAILABLE IN: FLAT TOE SEAM ANTI-MICROBIAL . 🗶 WICKING EMBEDDED WITH VOXX HPT