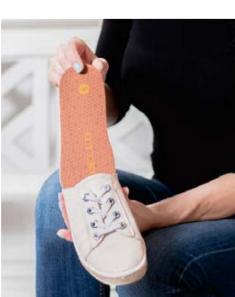

# ATHLETIC SOCKS

VoxxLife Athletic Neuro Socks will take your athletic performance to new levels. With the best finish and greatest feel of any socks you have ever worn, VoxxLife socks provide an incredible fit along with all performance benefits of Voxx HPT. Available in knee-high, crew, mini-crew and no-show, so you can have the right socks for any activity.

MATERIAL CONTENT: POLYESTER, NYLON, SPANDEX

#### ATHLETIC NO SHOW



#### ATHLETIC MINI CREW



# VOX LIFE<sup>®</sup> NEUROTECH EMBEDDED PRODUCTS

#### ATHLETIC CREW





#### ATHLETIC KNEE HIGH



## LINER SOCKS

Our liners are thin socks that can be worn with or without other socks. They are light, breathable and a great option for people who wear uniform socks and also want to experience the benefits of Voxx HPT.

MATERIAL