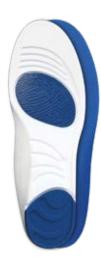

# BELLA & BELLO THIN INSOLES

The Bella  $\vartheta$  Bello thin insoles offer the perfect combination of improved stability, pain relief and all-day energy. Available in styles for both men and women, these are thin, light, fashionable insoles with all of the advantages of Voxx HPT!

The men's Bello and women's Bella are designed to fit most shoes – with an easy, trim-to-fit-design that allows you to get them just right for your favourite pair of shoes. Both are available in a black single pack and a multicoloured three pack with designs to work with almost any style of shoe. Embedded with Voxx HPT, these thin insoles outperform and offer more benefits than custom orthotics at a fraction of the price!

#### THIN INSOLES