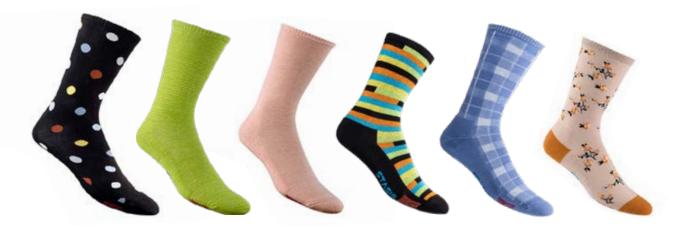

# VOXX ICONICS SOCKS

Introducing the Voxx Iconic Collection - statement designs for the fashion forward. As always - all Voxx Iconics socks provide the benefits of embedded Voxx HPT.

Made with a poly-cotton blended yarn. The polyester adds to the strength and wicking of the sock. The cotton provides a softer hand and more drape to the fabric. Longer leg length than our classic Wellness socks. Extra-wide cuff helps to keep the sock in place. Extra padding on the bottom for ultra-comfort.

MATERIAL CONTENT: POLYESTER, COTTON, SPANDEX