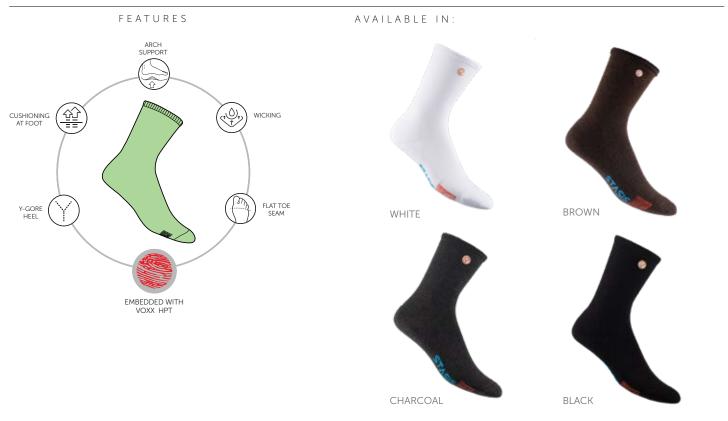

# VOXX ICONICS SOCKS

Introducing the Voxx Iconic Collection - statement designs for the fashion forward. As always - all Voxx Iconics socks provide the benefits of embedded Voxx HPT.

Made with a poly-cotton blended yarn. The polyester adds to the strength and wicking of the sock. The cotton provides a softer hand and more drape to the fabric. Longer leg length than our classic Wellness socks. Extra-wide cuff helps to keep the sock in place. Extra padding on the bottom for ultra-comfort.

MATERIAL CONTENT: POLYESTER, COTTON, SPANDEX

# FEATURES AVAILABLE IN: FLAT TOE SEAM ANTI-MICROBIAL . 🗶 WICKING EMBEDDED WITH VOXX HPT

## VOXX ICONICS DRESS SOCKS