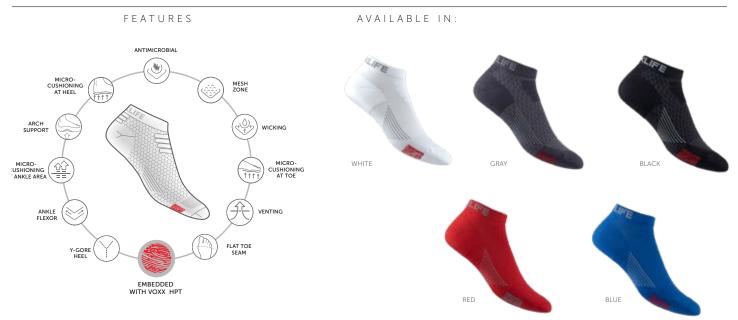

# ATHLETIC SOCKS

VoxxLife Athletic Neuro Socks will take your athletic performance to new levels. With the best finish and greatest feel of any socks you have ever worn, VoxxLife socks provide an incredible fit along with all performance benefits of Voxx HPT. Available in knee-high, crew, mini-crew and no-show, so you can have the right socks for any activity.

MATERIAL CONTENT: POLYESTER, NYLON, SPANDEX

#### ATHLETIC NO SHOW



#### ATHLETIC MINI CREW



# VOX LIFE<sup>®</sup> NEUROTECH EMBEDDED PRODUCTS

#### ATHLETIC CREW





#### ATHLETIC KNEE HIGH



## LINER SOCKS

Our liners are thin socks that can be worn with or without other socks. They are light, breathable and a great option for people who wear uniform socks and also want to experience the benefits of Voxx HPT.

MATERIAL CONTENT: POLYESTER, NYLON, SPANDEX

#### LINER MINI CREW



 $\ensuremath{\mathsf{LINER}}$   $\ensuremath{\mathsf{CREW}}$ 

FEATURES

AVAILABLE IN:







Visit voxxlife.com for the latest products, pricing and information.

NAVY

## WELLNESS SOCKS

Wellness Socks are the most comfortable, seamless, non-binding sock for everyday wear. Wellness socks are our most popular style that are great for general wear as dress socks and for pa