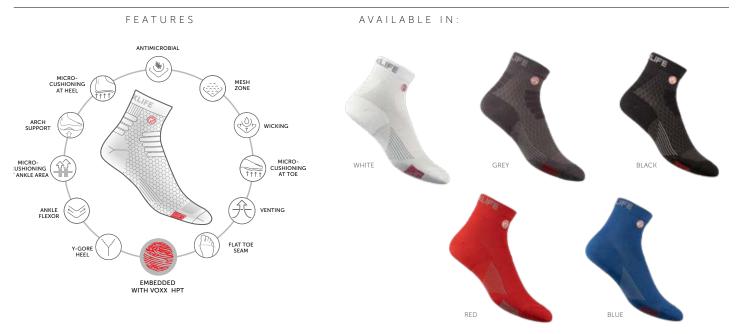

# ATHLETIC SOCKS

VoxxLife Athletic Neuro Socks will take your athletic performance to new levels. With the best finish and greatest feel of any socks you have ever worn, VoxxLife socks provide an incredible fit along with all performance benefits of Voxx HPT. Available in knee-high, crew, mini-crew and no-show, so you can have the right socks for any activity.

MATERIAL CONTENT: POLYESTER, NYLON, SPANDEX

#### ATHLETIC NO SHOW



#### ATHLETIC MINI CREW



# VOX LIFE<sup>®</sup> NEUROTECH EMBEDDED PRODUCTS

#### ATHLETIC CREW





#### ATHLETIC KNEE HIGH



## LINER SOCKS

Our liners are thin socks that can be worn with or without other socks. They are light, breathable and a great option for people who wear uniform socks and also want to experience the benefits of Voxx HPT.

MATERIAL CONTENT: POLYESTER, NYLON, SPANDEX

#### LINER MINI CREW



 $\ensuremath{\mathsf{LINER}}$   $\ensuremath{\mathsf{CREW}}$ 

FEATURES

AVAILABLE IN:







Visit voxxlife.com for the latest products, pricing and information.

NAVY

## WELLNESS SOCKS

Wellness Socks are the most comfortable, seamless, non-binding sock for everyday wear. Wellness socks are our most popular style that are great for general wear as dress socks and for pain relief. They are diabeti