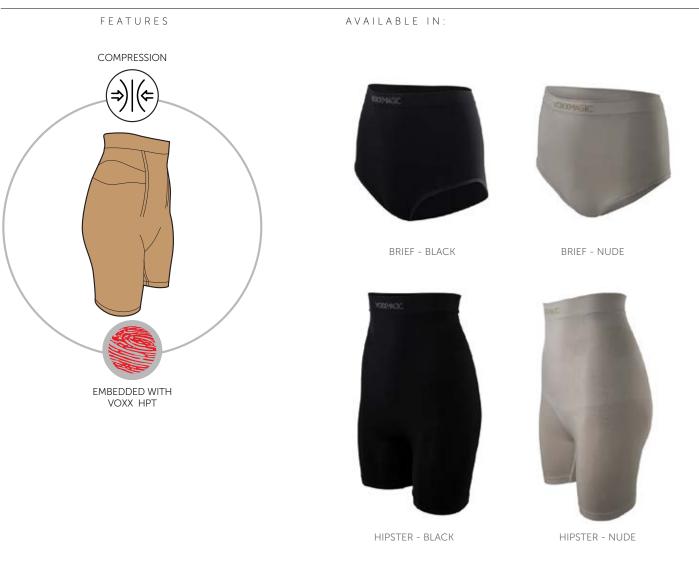

## VOXXMAGIC SHAPEWEAR

Voxx is creating magic for women by presenting them shapewear embedded with Voxx HPT.

VoxxMagic is offering slimming, comfortable, and supportive mid-rise brief which provides core support and high-waist hipster with overall support and smoothing. HPT tech in shapewear is located at both sides of the garment and for extra comfort of the wearer they are made of hypo-allergenic soft silicone.

MATERIAL CONTENT: NYLON, SPANDEX, COTTON

- Comfortable and supportive high-waist slimming shorts.
- Smoothes and flattens the tummy while fabric tension eliminates bulges.
- Extra firm band along the upper waist to prevent rolling down.
- Hugs and shapes the derrière.
- Sculpting short smooths upper legs
- Seamless construction for extra comfort and smooth look under any dress.
- Soft next to skin, lightweight fabric with its powerful stretchability delivers firm control.
- Machine washable.

#### VOXXMAGIC SHAPEWEAR