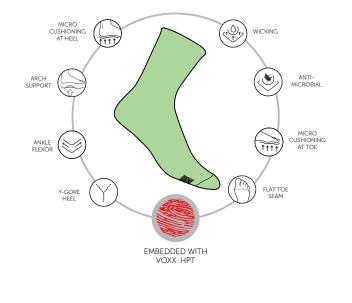

# FEATURES AVAILABLE IN: FLAT TOE SEAM ANTI-MICROBIAL . 🗶 WICKING EMBEDDED WITH VOXX HPT