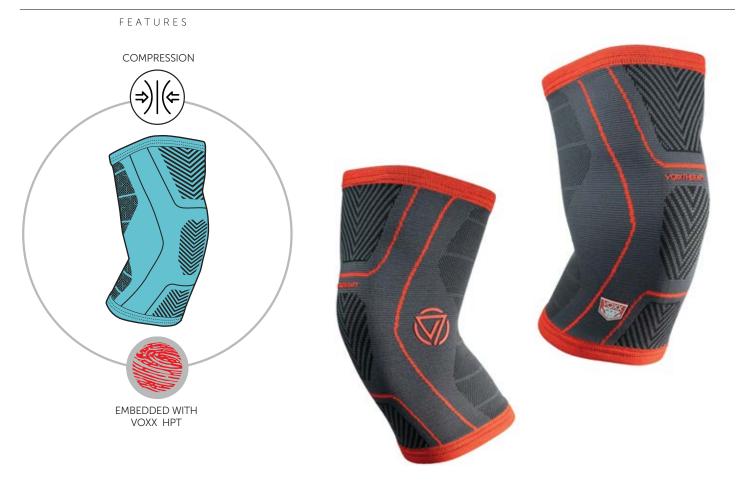

# VOXXTHERAPY KNEE SUPPORT

This is a brace designed to support the knee joint while providing ergonomic protection and comfort during physical activity. Amazing for hiking, running, golf, tennis, skiing – just about any physical activity you can think of! Voxx Therapy Knee Supports are also embedded with our proprietary Human Performance Technology<sup>™</sup>. Already, users are reporting increased strength and energy with minimized pain during sports games and physical activity.

MATERIAL CONTENT: NYLON, SPANDEX, ELASTIC

- Effective in managing knee pain caused by activities that put pressure on your knees.
- Supports muscular recovery by assisting in reducing inflammation and stiffness.
- Provides a heating effect for muscular recovery.
- Breathable fabrics provide ergonomic support.
- Suitable for all activities that put stress to the joints like running, basketball, soccer, football, golf, cycling, tennis, hiking, volleyball, skiing, and much more.

#### VOXXTHERAPY KNEE SUPPORT