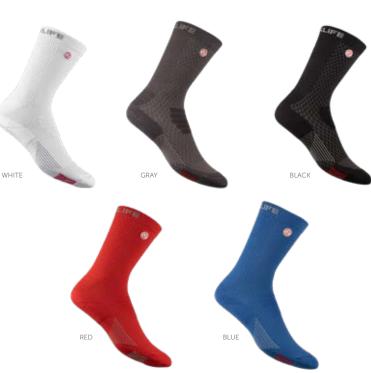

# ATHLETIC SOCKS

VoxxLife Athletic Neuro Socks will take your athletic performance to new levels. With the best finish and greatest feel of any socks you have ever worn, VoxxLife socks provide an incredible fit along with all performance benefits of Voxx HPT. Available in knee-high, crew, mini-crew and no-show, so you can have the right socks for any activity.

MATERIAL CONTENT: POLYESTER, NYLON, SPANDEX

#### ATHLETIC NO SHOW



#### ATHLETIC MINI CREW



# VOX LIFE<sup>®</sup> NEUROTECH EMBEDDED PRODUCTS

#### ATHLETIC CREW





#### ATHLETIC KNEE HIGH



## LINER SOCKS

Our liners are thin socks that can be worn with or without other socks. They are light, breathable and a great option for people who wear uniform socks and also want to experience the benefits of Voxx HPT.

MATERIAL CONTENT: POLYESTER, NYLON, SPANDEX

#### LINER MINI CREW



 $\ensuremath{\mathsf{LINER}}$   $\ensuremath{\mathsf{CREW}}$ 

FEATURES

AVAILABLE IN:







Visit voxxlife.com for the latest products, pricing and information.

NAVY

## WELLNESS SOCKS

Wellness Socks are the most comfortable, seamless, non-binding sock for everyday wear. Wellness socks are our most popular style that are great for general wear as dress socks and for pain relief. They are diabetic-approved, with no elastic banding, a seamless toe closure, and a double so