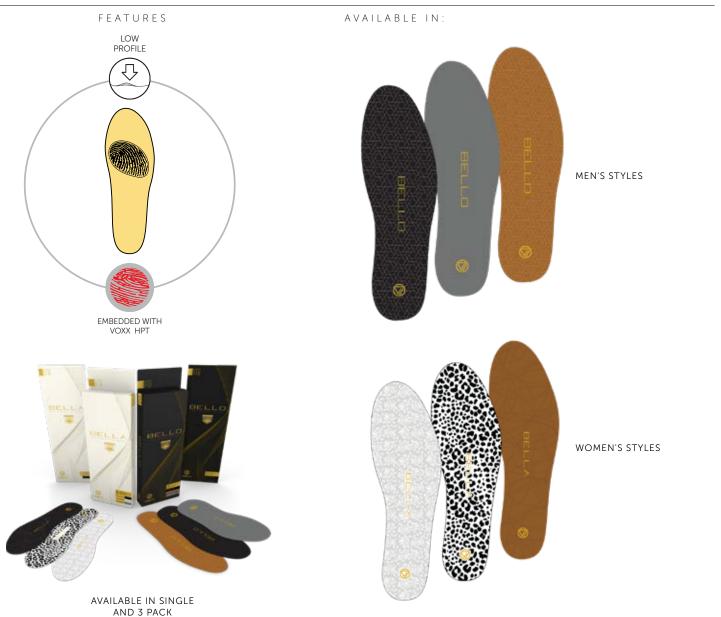

# BELLA & BELLO THIN INSOLES

The Bella  $\vartheta$  Bello thin insoles offer the perfect combination of improved stability, pain relief and all-day energy. Available in styles for both men and women, these are thin, light, fashionable insoles with all of the advantages of Voxx HPT!

The men's Bello and women's Bella are designed to fit most shoes – with an easy, trim-to-fit-design that allows you to get them just right for your favourite pair of shoes. Both are available in a black single pack and a multicoloured three pack with designs to work with almost any style of shoe. Embedded with Voxx HPT, these thin insoles outperform and offer more benefits than custom orthotics at a fraction of the price!

MATERIAL CONTENT: POLYURETHANE WITH COTTON BLEND LINER

#### THIN INSOLES