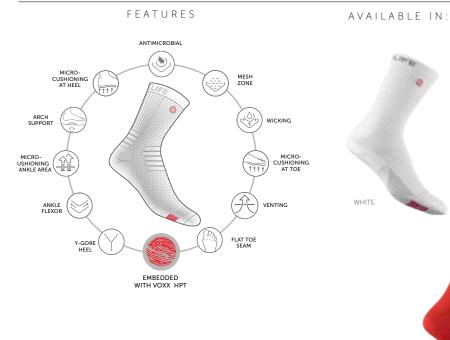

#### ATHLETIC CREW

# FEATURES AVAILABLE IN: FLAT TOE SEAM ANTI-MICROBIAL . 🗶 WICKING EMBEDDED WITH VOXX HPT