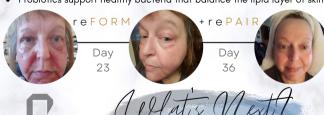

#### **Q** reFINE Overnight Gold

Wake up looking younger. This anti-aging and overnight treatment is designed to help skin repair while you sleep.

- Medical Grade Hydrolyzed collagen peptides
- Designed for maximum results."
- Exclusive Tetrapeptide Collagen Blend
- Gold Colloid: has been used historically for its firming properties\*
- Probiotics support healthy bacteria that balance the lipid layer of skin\*