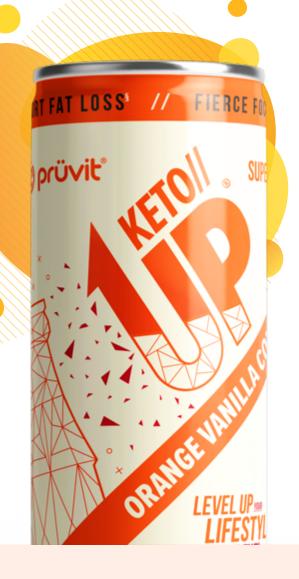

## KETO//UP<sup>™</sup>

**KETO//UP<sup>™</sup>** is a conveniently packaged and ready-to-drink super fuel, made to fit your fast-paced lifestyle, and take your ketone game all the way UP.

#### WHEN TO USE

Drink 1-2 cans of KETO//UP<sup>™</sup> daily, in addition to your daily servings of KETO//OS NAT<sup>®</sup>, as an Øptimized alternative to soda, in the morning or to fight the dreaded afternoon crash. For an instant boost of energy, try Prüvit's KETO//UP<sup>™</sup> flavors made with Free Cell Technology<sup>™</sup>.