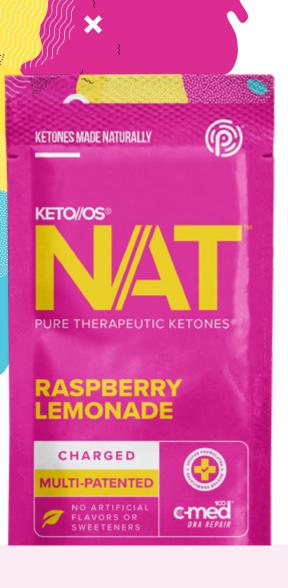

### KETO//OS NAT<sup>®</sup>

**KETO//OS NAT®** is the ONLY exogenous ketone in the WORLD created through a process of natural fermentation. These Pure Therapeutic Ketones® are MØRE bio-identical to the natural ketones our bodies produce.

#### CHARGED OR CAFFEINE FREE

VARIETY OF FLAVORS