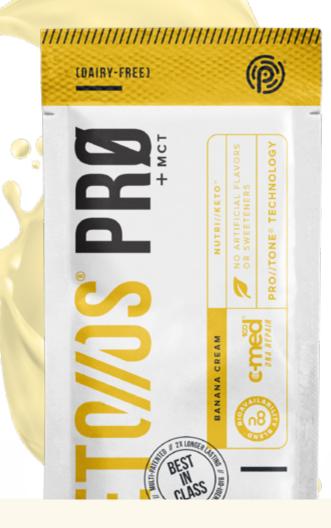

### **KETO//OS PRØ®** +MCT

KETO//OS PRØ<sup>®</sup> + MCT is packed with MCT's, which help to combat the aging process, boost energy, and imprüv digestion. This ketogenic protein powder helps initiate muscle growth and prevents muscle breakdown-providing high-quality fuel-perfect for advanced post-workout repair and recovery.

#### DAIRY OR DAIRY FREE VARIETY OF FLAVORS