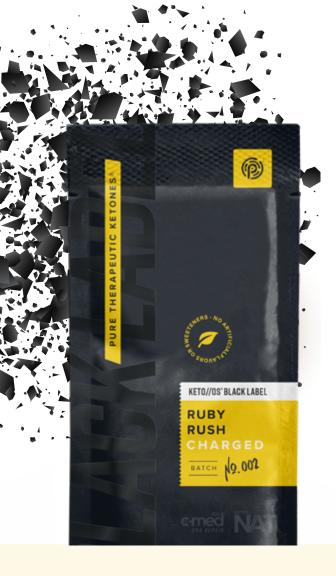

## KETO//OS<sup>®</sup> BLACK LABEL

**KETO//OS® BLACK LABEL** is Prüvit's premium product, packed with MØRE Pure Therapeutic Ketones® and caffeine than KETO//OS NAT®, as well as C-MED 100® for added nutrient absorption, immune support, and DNA repair.

#### WHEN TO USE

When you wake in the morning or throughout the day for a powerful boost of energy, or pre-workout to boost performance, endurance, and muscle recovery.

#### CHARGED

#### VARIETY OF FLAVORS

#### WHY USE IT

- Stimulates ketosis & breakdown of fat<sup>+</sup>
- Imprüves nutrient absorption<sup>†</sup>
- Boosts performance & endurance<sup>†</sup>
- Supports healthy cell function<sup>†</sup>
- Rapidly repairs DNA<sup>+</sup>