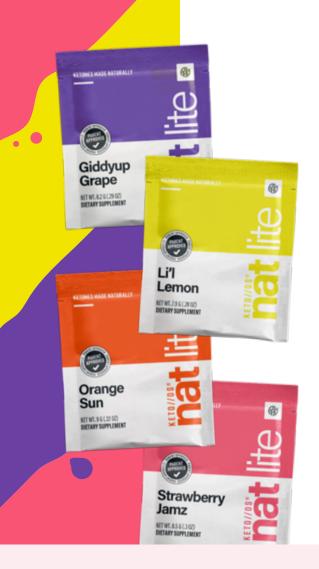

## KETO//OS® NAT LITE

**KETO//OS® Nat Lite** is the small but mighty sibling of KETO//OS NAT<sup>®</sup>. Naturally fermented, sweetened, and colored, Nat Lite is a bio-identical fuel offering a variety of fun flavors, all free of caffeine!

#### WHEN TO USE

KETO//OS® Nat Lite is a great "entry-level" technology for those just starting with Pure Therapeutic Ketones®. Add a sachet of KETO//OS® Nat Lite throughout your day to "boost" exogenous ketones, like before a workout. These Parent approved sachets are a great way to take any keto treat to the next level.

#### VARIETY OF FLAVORS