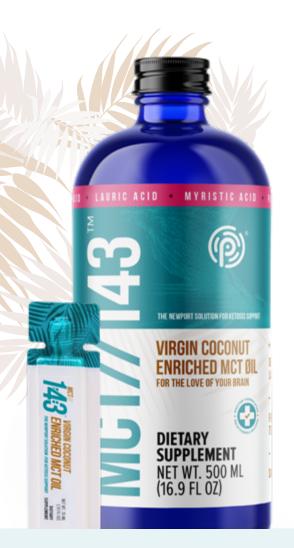

## **MCT//143**<sup>®</sup>

MCT//143<sup>®</sup>'s innovative technology was formulated by Dr. Mary Newport as a powerful alternative fuel for the brain. MCT//143<sup>®</sup> allows ketones to cross the blood/brain barrier efficiently, providing instant energy to the brain, supporting cognitive function. In addition to brain boosting power, MCT//143<sup>®</sup> is naturally thermogenic, increasing the rate at which fat is burned.

#### WHEN TO USE

Use 1-2 packs of MCT//143<sup>®</sup> each day for a dose of healthy fats that can be easily added to any food or drink, or cooked with as an alternative to traditional cooking oil.

#### **GET CREATIVE**

MCT//143<sup>®</sup> is light, creamy and tasteless. Use in cooking at low heat (do not boil)

Bake in the oven up to 350° F

Drizzle over salads & vegetables

Add to your smoothie or coffee, or stir into any beverage

Use as a fat replacement in recipes

#### WHY USE IT

- Øptimized alternative to traditional cooking oils
- Supports memory & brain function<sup>†</sup>
- Increases brain cell communication<sup>†</sup>
- Stimulates natural ketone production<sup>†</sup>
- Antiviral & antimicrobial to suppress growth of unhealthy bacteria in body<sup>†</sup>