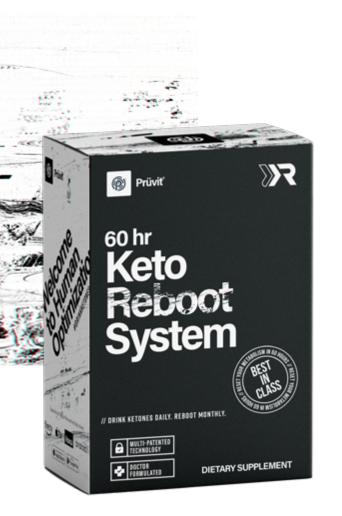

## KETO REBOOT<sup>®</sup> SYSTEM

The **60 HOUR KETO REBOOT**<sup>®</sup> is designed to reset your metabolism by reprogramming your genes to run on fat for fuel. By conquering a 60 hour Keto Reboot<sup>®</sup> fast, you engage your body to use fat as an energy source while gradually shifting into Keto Adaptation.

#### WHEN TO USE

The Keto Reboot<sup>®</sup> is completed collectively as a community once per month, in order to provide each Rebooter with support, encouragement, resources, and coaching as they participate in the 60 hour fast. Each Keto Reboot<sup>®</sup> System comes complete with instructions and a daily schedule to follow in order to complete the fast, and maximize your benefits from the products.

#### WHAT'S INSIDE THE BOX

All the products you need to complete a Keto Reboot<sup>®</sup> 60 hour fast comes provided with the Reboot system.