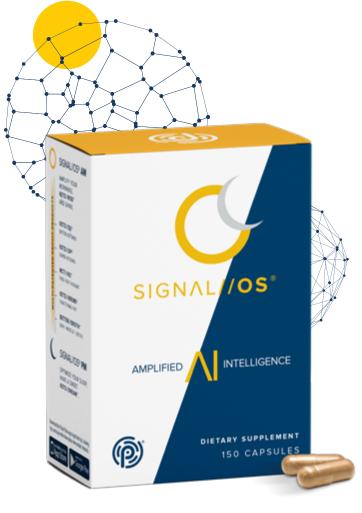

## SIGNAL//OS®

Bio-technology designed to Øptimize at a cellular level. Together, SIGNAL//OS<sup>®</sup> AM and PM work to increase bioavailability, the delivery of nutrients, and enhance the benefits associated with Pure Therapeutic Ketones®.

#### WHEN TO USE

Take 2 SIGNAL//OS® AM capsules each morning for sustained energy and enhanced cellular function, as well as 3 SIGNAL//OS<sup>®</sup> PM capsules before bed to promote restful sleep, repair DNA, and extend telomere length, crucial for cell communication and slowing the aging process.

#### HOW TO USE

| - 4 | - |
|-----|---|
| -   |   |
| ×.  | 1 |

Morning before 9am Take 2 SIGNAL//OS® AM

**Evening after 8pm** Take 3 SIGNAL//OS® PM

SIGNAL//OS® PM is designed to be taken at night to promote a sense of calm while still repairing DNA and cellular function as you KETO//DREAM™.

#### WHY USE IT

- Repairs DNA & imprüvs cellular health<sup>†</sup>
- **Removes damaged cells & toxins** from the body<sup>†</sup>
- Øptimizes metabolic function<sup>+</sup>
- Enhances focus & mental clarity<sup>†</sup>
- Supports healthy immune function<sup>+</sup>