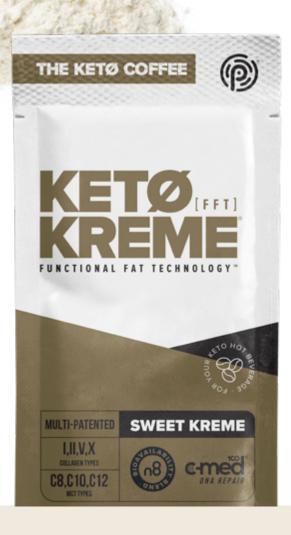

## KETØ// KREME<sup>®</sup>

#### KETO//KREME® (FFT or Functional Fat Technology)

is specifically formulated to jump-start the body's natural ability to convert fat into energy, quickly giving you a mental and physical boost. KETO//KREME® also provides a healthy, daily intake of BETTER fats for those looking for Total Body Øptimization.

#### WHEN TO USE

Mix it with your coffee for a dose of healthy fats to energize your morning and support cognitive function, or later in the day to feel fuller longer while intermittent fasting.

#### VARIETY OF FLAVORS

#### WHY USE IT

- Boosts body's natural ketone production<sup>+</sup>
- Enhances focus & brain function<sup>†</sup>
- Strengthens hair & nails<sup>†</sup>
- Promotes appetite control<sup>+</sup>
- Helps maintain healthy joint mobility<sup>+</sup>