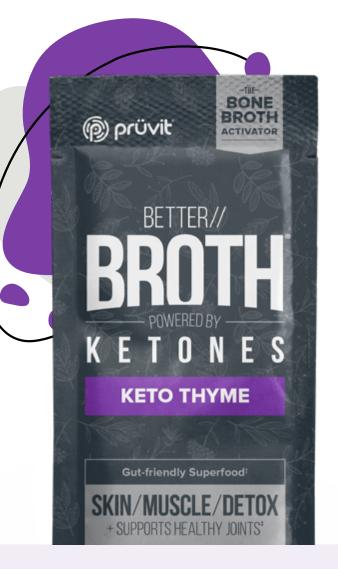

Stir a serving of BETTER//BROTH® with water on its own, in with your favorite soup, or use as seasoning while cooking for added benefits.

Do not boil as this affects efficacy.

## BETTER// BROTH®

Chicken Soup is good for more than the soul. **BETTER**// **BROTH**<sup>®</sup> is fully-loaded with ketones, amino acids, protein, N8 Bioavailability Blend<sup>™</sup>, C-Med 100<sup>®</sup> and vitamins B6 and B12, that work together to pack a punch like none other.

#### WHEN TO USE

Drink 1-2 BETTER//BROTH® per day, in addition to your daily servings of KETO//OS NAT®, for Øptimized total body health. Use as a meal replacement while intermittent fasting or as a healthy snack before bed to promote appetite control.