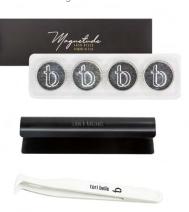

### Lash Applicator

Specifically designed to make applying magnetic lashes quick and easy. Utilizing an innovative shape, these professional eyelash tweezers safely apply lashes in seconds with extreme precision – unlike using your fingers.

### Magnetic Lash Anchors

Magnetude® Lash Anchors are multifunctional. Change your look, stack your lashes, use with or without liner!

### **Lash Scissors**

Our durable and compact Lash Scissors are perfect for trimming false lashes with precision. Make lash application easy by custom-fitting your lashes to your desired length.