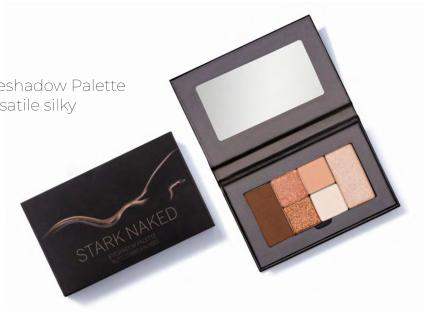

### Stark Naked Eyeshadow Palette

Our new, collectible, modular Stark Naked Eyeshadow Palette is a makeup MUST have! It offers you ultra-versatile silky mattes and shimmering metallics, perfect for contouring and highlighting.

SHADES: Nubian, Alabaster, Blush, Bronzed, Rosy Glow, Ivory Glow

### Flat Earth Multi-Use Palette

Six stunning earth tone matte eyeshadows for every skin type. Velvety-textured and highly-pigmented eyeshadows, our ultra-versatile Magnetude® Modular Palettes will be your favorite travel companion.

SHADES: Porcelain, Sandstone, Wine, Terracotta, Coal, Chestnut