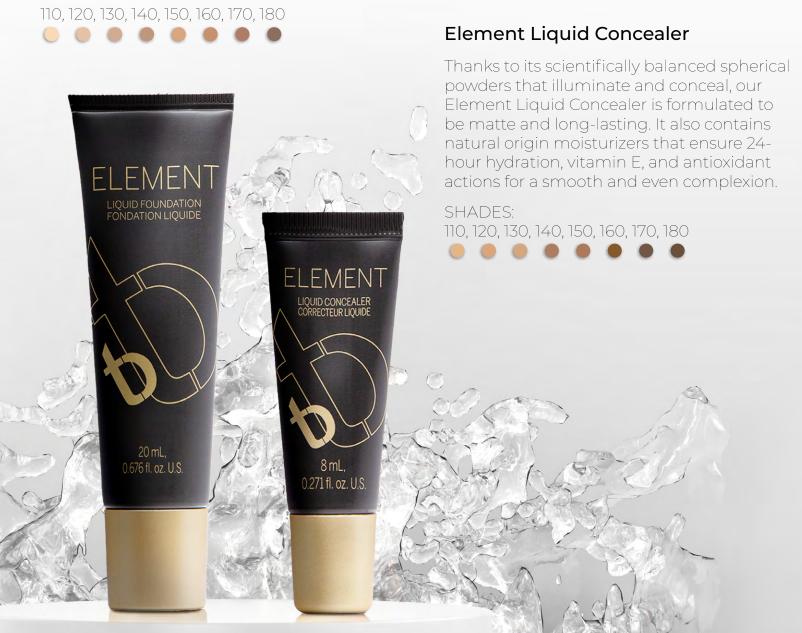

### **Element Liquid Foundation**

Element Liquid Foundation is a water-based formula enriched with skin moisturizing and nourishing ingredients to provide medium, buildable coverage. Made with a selected blend of world-class ingredients to obtain optimal coverage and comfort.

Our Element Foundation combines all of the elements to create a flawless finish for your skin. It's light as air while minerals and vitamin-E provide moisturizing full matte coverage.

Element can be used both wet and dry as a liquid foundation, powder, or powder foundation with minimum fallout. Our infinite color combinations make it easy to create your perfect skin tone.

SHADES: 110, 120, 130, 140, 150, 160, 170, 180