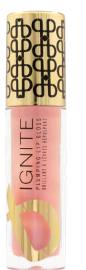

# I G N G I P G I O S S

Enjoy richer, fuller-looking lips instantly with our unique Ignite plumping formula. This sizzling lip gloss delivers a unique tingling sensation thanks to our plumping serum. Nourishing ingredients help visibly smooth and firm lips while providing long-lasting hydration.

Take it to the next level with our newly formulated 24K Lip Gloss. Add a touch of glimmer with real flecks of gold for that million-dollar look you deserve.

SHADES: Blush, Cinnamon, Tori Belle Red, 24K