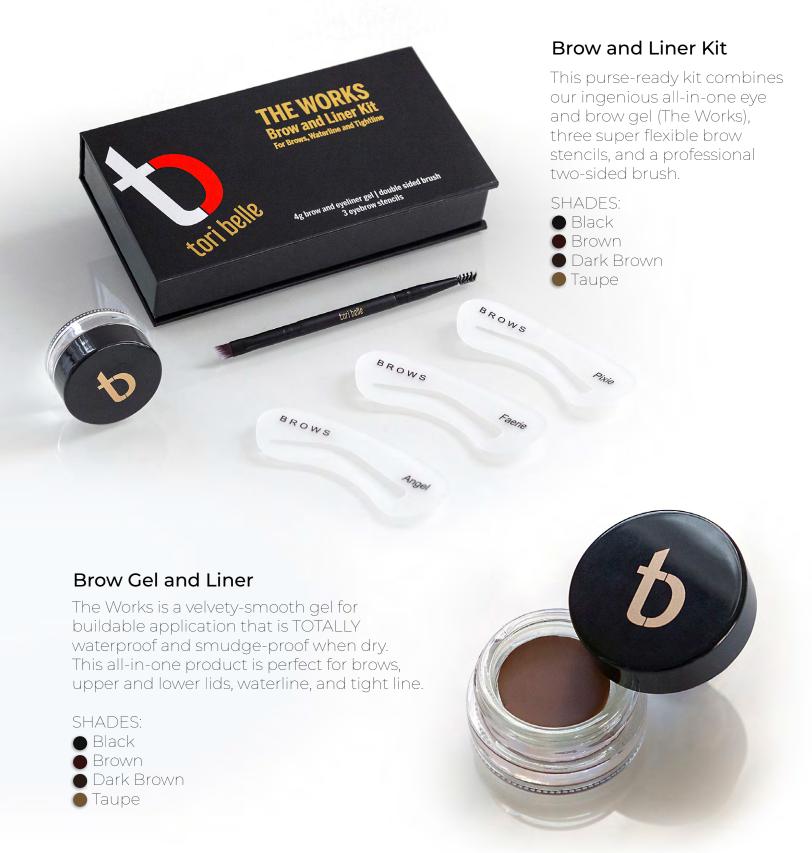

# THE WORKS

The Works is perfect for brows, upper and lower lids, waterline, and tight line.