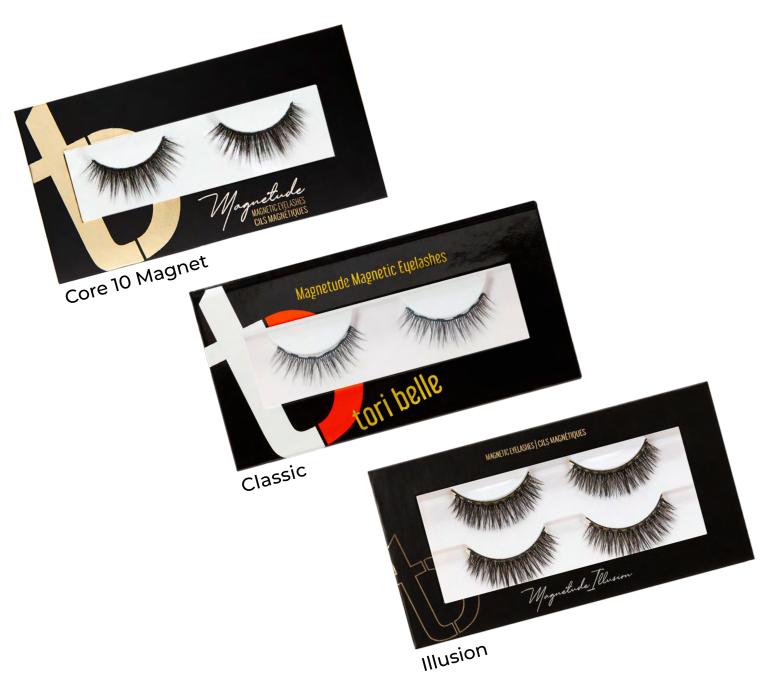

# MAGNETIC EYELASHES

Our Magnetude® Magnetic Eyelashes are the original and best magnetic eyelashes on the market with the strongest and lightest magnets available. All of our lashes are nickel-free and vegan using cruelty-free faux-mink nylon fibers.

### AVAILABLE IN NEW 10 MAGNET OR CLASSIC 6 MAGNET