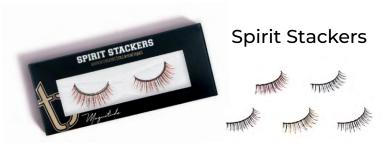

### MAGNETIC LASHES AND ACCESSORIES

Our Spirit Stackers, with 10 shockingly strong magnets, are designed to pair with any of our Tori Belle® Magnetude® products to add a pop of color or fun. This is your new best friend for any special occasion, quaranteed to show your spirit.

SHADES: Red, Royal Blue, Purple, Gold, Silver