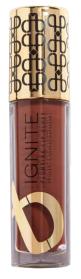

# I G N G I P G I O S S

Enjoy richer, fuller-looking lips instantly with our unique Ignite plumping formula. This sizzling lip gloss delivers a unique tingling sensation thanks to our plumping serum. Nourishing ingredients help visibly smooth and firm lips while providing long-lasting hydration.

Take it to the next level with our newly formulated 24K Lip Gloss. Add a touch of glimmer with real flecks of gold for that million-dollar look you deserve.

SHADES: Blush, Cinnamon, Tori Belle Red, 24K