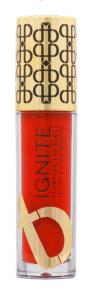

# I G N G I P G I O S S

Enjoy richer, fuller-looking lips instantly with our unique Ignite plumping formula. This sizzling lip gloss delivers a unique tingling sensation thanks to our plumping serum. Nourishing ingredients help visibly smooth and firm lips while providing long-lasting hydration.

Take it to the next level with our newly formulated 24K Lip Gloss. Add a touch of glimmer with real flecks of gold for that million-dollar look you deserve.

SHADES: Blush, Cinnamon, Tori Belle Red, 24K