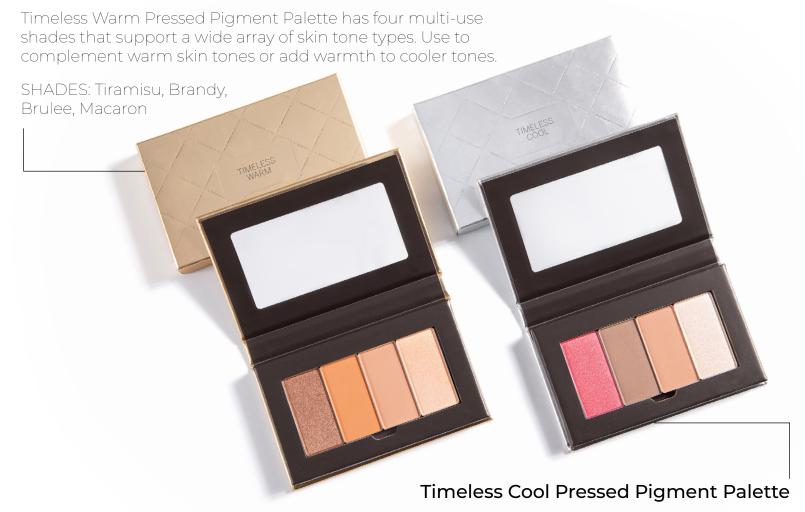

### Timeless Warm Pressed Pigment Palette

Timeless Cool Pressed Pigment Palette is expertly crafted to complement cooler skin tones. Complete with four multi-use shades for highlight, contour, or eyeshadow to complement the coolness in your hair, eyes, and skin.

SHADES: Decadent, Opal, Sable, Cacao