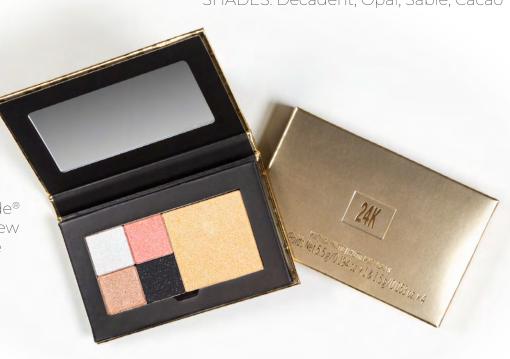

### 24K Multi-Use Palette

With real flecks of 24K gold and rich pigmented colors, this super versatile and luxurious palette will make you look and feel like a million bucks. They also store easily in either the Magnetude® Modular Clutch Palette or in our new Magnetude® 2X2 Magnetic Palette for a million-dollar look on the go.

SHADES: Decadent, Opal, Sable, Cacao