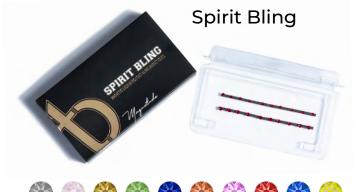

### MAGNETIC LASHES AND ACCESSORIES

Our Spirit Stackers, with 10 shockingly strong magnets, are designed to pair with any of our Tori Belle® Magnetude® products to add a pop of color or fun. This is your new best friend for any special occasion, quaranteed to show your spirit.

### Crystal Lash Bling

Crystal Lash Bling is the perfect accessory when you are extra! Twenty magnetic crystals and two crystalencrusted strips made to pair with Magnetude® Magnetic Lashes.

Shine your brightest with our Spirit Bling. Designed to be stacked with any of our Tori Belle® Magnetude® products. These rhinestone details add a touch of color to show your spirit!

SHADES: Red, Orange, Yellow, Green, Royal Blue, Navy Blue, Purple, Silver, Gold, Crystal AB