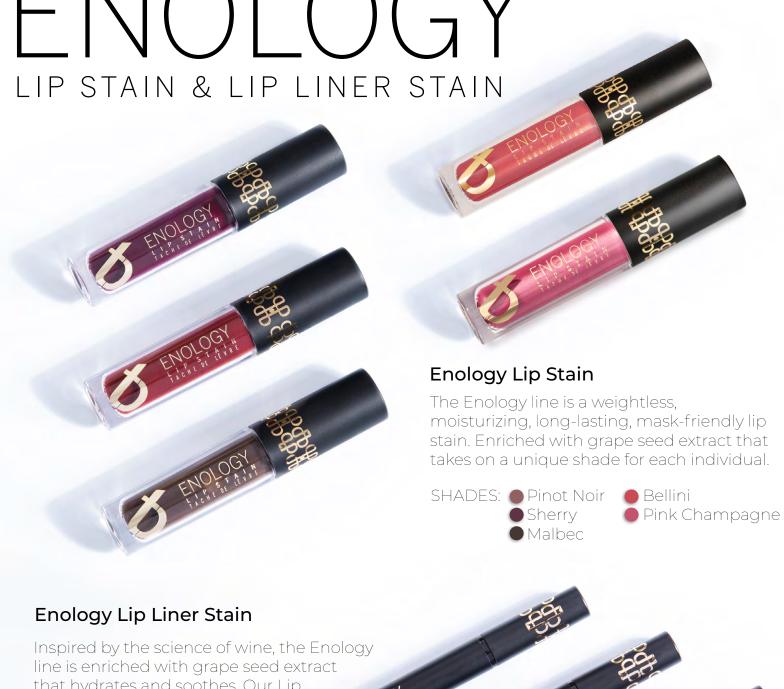

Inspired by the science of wine, the Enology line is enriched with grape seed extract that hydrates and soothes. Our Lip Liner Stain is moisturizing, weightless, long-lasting, and mask-friendly.

SHADES:

Malbec
Sherry
Pinot Noir