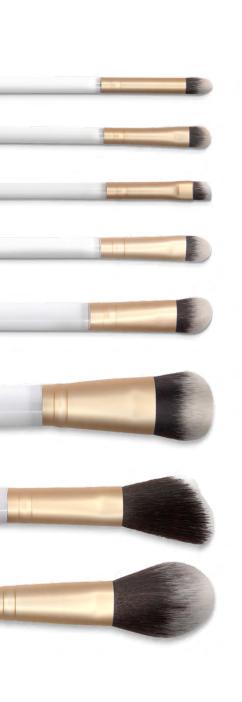

Our magnetic clutch is the one-size-fits-all solution for your glam essentials. Keep all of your pressed powders, eyeshadows, and even lashes in one sleek, magnetic case.

tori belle.

BRUSH KIT

The perfect all-in-one brush kit! Wonderfully soft and expertly curated, these eight unique brushes are specifically designed to work with our highly-pigmented products for a seemingly airbrushed complexion. The immaculately detailed faux-leather storage container doubles as a convenient on-the-go container. All the brushes you need to complete your look!