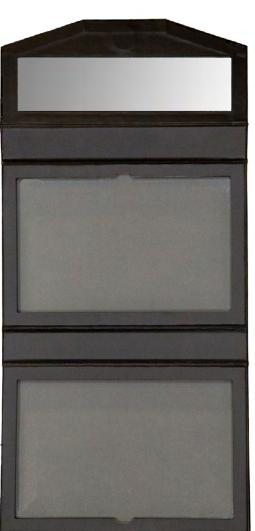

Our magnetic clutch is the one-size-fits-all solution for your glam essentials. Keep all of your pressed powders, eyeshadows, and even lashes in one sleek, magnetic case.

tori belle.

BRUSH KIT

The perfect all-in-one brush kit! Wonderfully soft and expertly curated, these eight unique brushes are specifically designed to work with our highly-pigmented products for a seemingly airbrushed complexion. The immaculately detailed faux-leather storage container doubles as a convenient on-the-go container. All the brushes you need to complete your look!