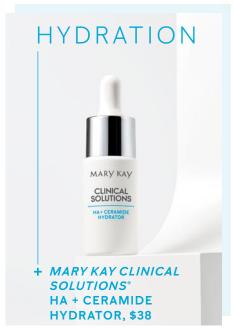

Mary Kay Clinical Solutions® C + Resveratrol Line-Reducer, \$38, .5 fl. oz.

Mary Kay Clinical Solutions® **HA + Ceramide** Hydrator, \$38, .5 fl. oz.