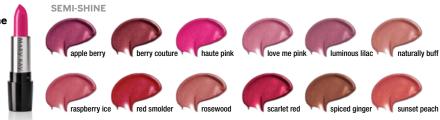

#### Mary Kay\* Gel Semi-Shine Lipstick, \$18,

.13 oz.

Long-lasting wear without drying lips.