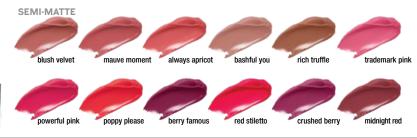

#### Mary Kay\* Gel Semi-Matte Lipstick, \$18,

.13 oz. Color clarity with lipcushioning gel comfort.