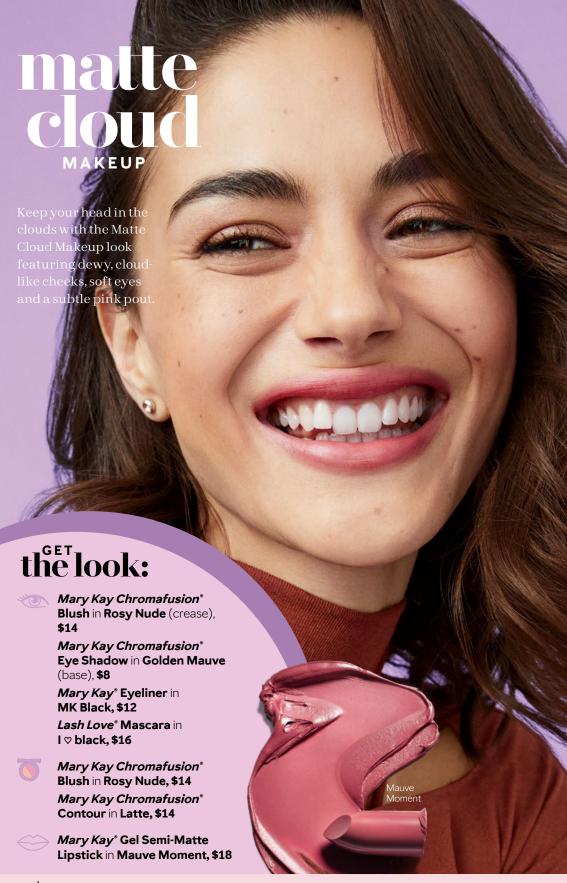

**▼ NATURAL CONFIDENCE** 

For a lifted look, apply the blush higher up along the cheekbones. Blend it upward and outward to the tops of the ears, concentrating on the outer edges of the cheekbones.

#### **BEAUTIFUL**

Adorn your cheeks with one of four flattering shades:

MARY KAY CRICHMAUST

Simply Rosy

#### **GLOW**

This get-it-while-you-can formula features moisturizing ingredients, such as hyaluronic acid, for a plump, dewy glow.

#### BUILDABLE

Choose your application tool based on the intensity you want!

Fresh Fingertip Flush: Squeeze a little on clean fingertips, then gently pat to blend.

The Brush Blush: Apply with the Mary Kay® Cheek Brush for less intensity. Mary Kay® Cheek Brush, \$14

Sheer, Subtle Glow: Use a damp Mary Kay® Blending Sponge for sweet subtlety.

Mary Kay® Blending Sponge, \$12

#### NOW YOU'RE REALLY BLUSHING!

Although the pigmentation and performance of the limited-edition<sup>†</sup> Mary Kay® Gel Cream Blush is great, it is buildable color that you can layer with your favorite shade of Mary Kay Chromafusion® Blush to achieve your desired look!