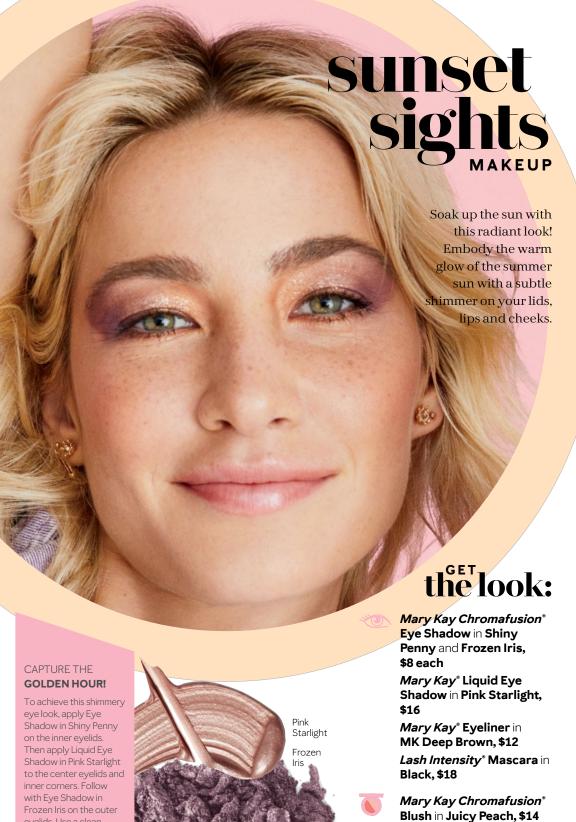

# pigmentpacked shades.

Glide on a surge of stellar color with an easy-to-use applicator for brilliant, one-and-done eye looks!

- Lightweight, liquid color applies seamlessly.
- Pigment-packed shades add instant intensity.
- Creamy formula feels delightfully decadent.
- A doe-foot applicator creates effortless eye looks.

Mary Kay\* Liquid Eye Shadow, \$16 each

All prices are suggested retail. marykay.com

Mary Kay Unlimited® Lip

Gloss in Sheer Illusion, \$16

15

eyelids. Use a clean brush to lightly blend

the shades together to

create a seamless sunset.