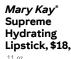

of the heart to line your lips or apply with the Mary Kay® Cream Color Brush.

And only click out the amount of lipstick you need. Once it's out, it's out!

Mary Kay® Heart-Shaped Lipstick, \$18 each

**♥** COURAGEOUS PINK

#### LIMITED EDITION<sup>†</sup> & SPECIAL EDITION<sup>†</sup>

NEW! Limited-Edition† Mary Kay® Heart-Shaped Lipstick, \$18 each, .05 oz.

Show your love and generosity with two lovely shades benefiting Pink Changing Lives® on Page 6.