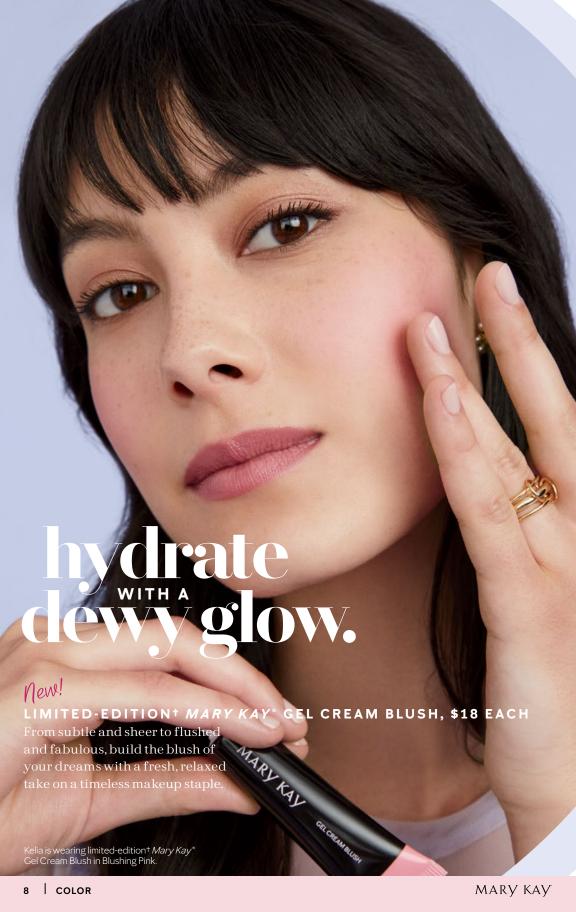

#### **BEAUTIFUL**

Adorn your cheeks with one of four flattering shades:

MARY KAY CRICHMAUST

Simply Rosy

#### **GLOW**

This get-it-while-you-can formula features moisturizing ingredients, such as hyaluronic acid, for a plump, dewy glow.

#### BUILDABLE

Choose your application tool based on the intensity you want!

Fresh Fingertip Flush: Squeeze a little on clean fingertips, then gently pat to blend.

The Brush Blush: Apply with the Mary Kay® Cheek Brush for less intensity. Mary Kay® Cheek Brush, \$14

Sheer, Subtle Glow: Use a damp Mary Kay® Blending Sponge for sweet subtlety.

Mary Kay® Blending Sponge, \$12

#### NOW YOU'RE REALLY BLUSHING!

Although the pigmentation and performance of the limited-edition<sup>†</sup> Mary Kay® Gel Cream Blush is great, it is buildable color that you can layer with your favorite shade of Mary Kay Chromafusion® Blush to achieve your desired look!