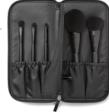

#### Mary Kay® Essential Brush Collection, \$56

Set includes All-Over Eye Shadow Brush, Eye Crease Brush, Eye Smudger Brush, All-Over Powder Brush, Cheek Brush and portable clutch.

Brushes also available senarately

#### Mary Kay\* Brush Cleaner

\$12, 6 fl. oz. Removes makeup buildup.