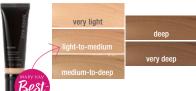

#### UVA/UVB PROTECTION Mary Kay® CC Cream Sunscreen Broad **Spectrum SPF 15,\* \$22,** 1 fl. oz.

· Light coverage.

- · Oil-free moisturization.
- · UVA/UVB protection.

AGE-DEFYING TimeWise\* Matte 3D Foundation, \$25, 1 fl. oz.