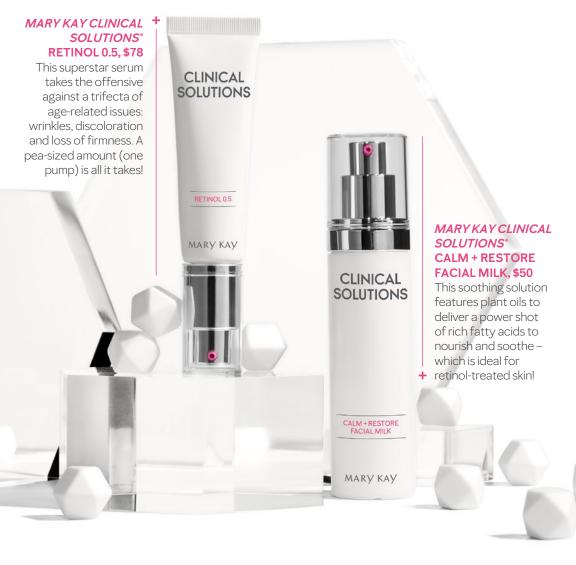

#### MARY KAY CLINICAL SOLUTIONS® RETINOL 0.5 SET, \$120

(Includes *Mary Kay Clinical Solutions*® Retinol 0.5 and Calm + Restore Facial Milk.) Save \$8 when you buy the set!

16 SKIN CARE MARY KAY

#### Mary Kay Clinical Solutions®

Mary Kay Clinical Solutions® Retinol 0.5 Set. \$120

Save \$8 when you buy the set!

Mary Kay Clinical Solutions® Retinol 0.5, \$78, 1 fl. oz.

Mary Kay Clinical Solutions® Calm + Restore Facial Milk, \$50, 2.5 fl. oz.