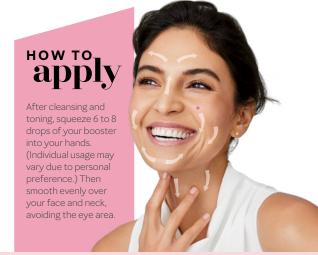

#### **HOW TO USE**

- After washing your face, squeeze a rice grain-sized amount (per eye) of Mary Kay\* Instant Puffiness Reducer on your finger.
- Lightly pat a thin layer to the undereye area; leave damp on skin and limit facial expressions for two to three minutes.
- The full effect should take place after 15 minutes and last for up to six hours.
- Allow the product to dry before layering other products on top.
- Remove completely with a Mary Kay\* cleanser or Oil-Free Eye Makeup Remover.