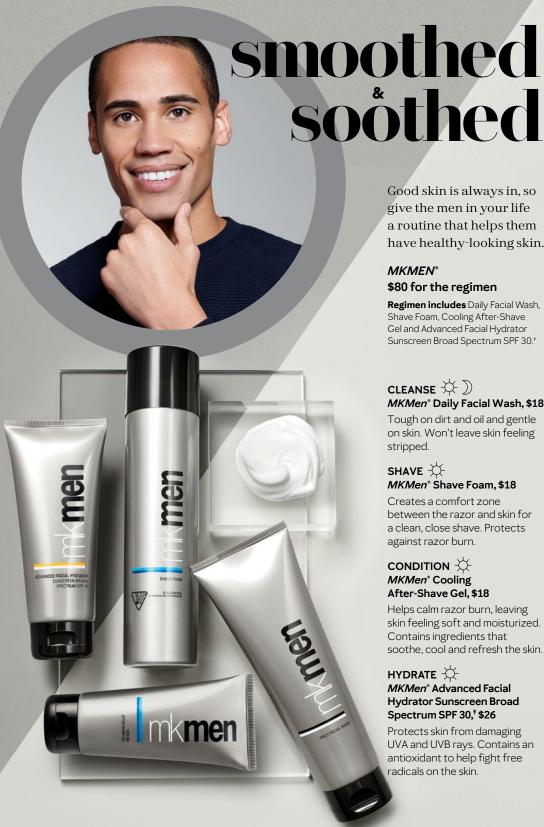

Good skin is always in, so give the men in your life a routine that helps them have healthy-looking skin.

#### **MKMEN®** \$80 for the regimen

Regimen includes Daily Facial Wash, Shave Foam, Cooling After-Shave Gel and Advanced Facial Hydrator Sunscreen Broad Spectrum SPF 30.\*

#### CLEANSE 🜣 🕽 MKMen® Daily Facial Wash, \$18

Tough on dirt and oil and gentle on skin. Won't leave skin feeling stripped.

#### SHAVE 💢 MKMen® Shave Foam, \$18

Creates a comfort zone between the razor and skin for a clean, close shave. Protects against razor burn.

#### CONDITION 💢 MKMen® Cooling After-Shave Gel. \$18

Helps calm razor burn, leaving skin feeling soft and moisturized. Contains ingredients that soothe, cool and refresh the skin.

#### HYDRATE 💢 MKMen® Advanced Facial Hydrator Sunscreen Broad Spectrum SPF 30,† \$26

Protects skin from damaging UVA and UVB rays. Contains an antioxidant to help fight free radicals on the skin