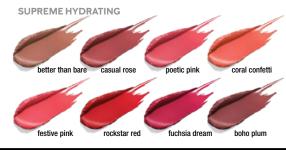

#### Mary Kay\* Gel Semi-Matte Lipstick, \$18,

.13 oz. Color clarity with lipcushioning gel comfort.