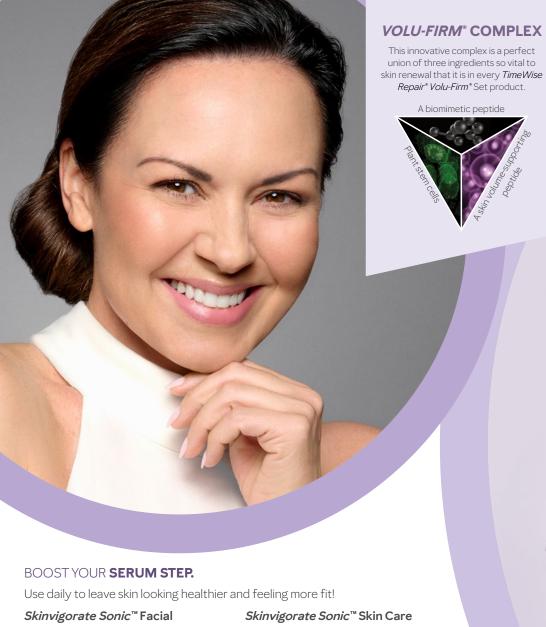

#### TimeWise Repair® Volu-Firm® Set. \$215

Scientifically innovative products for the advanced signs of aging.

#### Set includes:

TimeWise Repair\* Volu-Firm<sup>®</sup>

For all skin types

**Foaming** Cleanser, \$30,

4.5 oz.

Advanced Lifting Serum, \$74,

1 fl. oz.

**Day Cream Sunscreen Broad Spectrum** SPF 30,\* \$54, 1.7 oz.

Eye Renewal **Night Treatment** With Retinol, \$54, Cream, \$44,

1.7 oz

TimeWise Repair\* Ultimate Volu-Firm® Set, \$333

Includes the TimeWise

Repair® Volu-Firm® Set, plus the Revealing Radiance®

Facial Peel and Volu-Fill®

Deep Wrinkle Filler.

TimeWise Repair\* Revealing Radiance\* Facial Peel, \$68, 1.7 oz.

Uses glycolic acid to impact multiple surface layers.

TimeWise Repair\* Volu-Fill\* Deep Wrinkle Filler, \$50,

Immediately fills in deep wrinkles.

TimeWise Repair\* Lifting Bio-Cellulose Mask, \$70, pk./4

Intensive facial treatment that delivers lifting and firming benefits.

TimeWise Repair Volu-Firm The Go Set\*, \$38

Travel-sized set