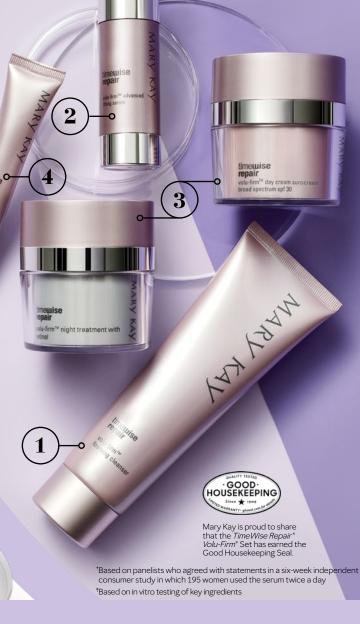

Special-Edition† Mary Kay\* Pink Clay Mask, \$18

Massage Head, \$25, pk./1

System, \$75

Target the multiple reasons why skin ages with a set that addresses wrinkles, uneven skin tone, firmness and more!

TIMEWISE REPAIR® VOLU-FIRM® SET, \$215

Save \$41 when you buy the set!

Gently sweep away complexiondulling impurities while leaving skin feeling deeply cleansed, revitalized and hydrated.

## STEP 2:

TimeWise Repair® Volu-Firm® Advanced Lifting Serum, \$74

Reclaim your triangle of youth, and leave skin feeling softer, smoother and more moisturized.<sup>†</sup>

## STEP 3: RESTORE 🔆

TimeWise Repair\* Volu-Firm\* Day Cream Sunscreen Broad Spectrum SPF 30,\* \$54

Protect your skin against UVA/ UVB damage while helping to support its natural collagen.\*

#### STEP 3:

REACTIVATE )

TimeWise Repair® Volu-Firm® Night Treatment With Retinol, \$54

Fight the appearance of deep lines and wrinkles while you sleep.

#### STEP 4:

REAWAKEN ( )

TimeWise Repair\* Volu-Firm\*

Eye Renewal Cream, \$44

Target visible deep lines, dark circles, sagging, bags and upper eyelid droop.