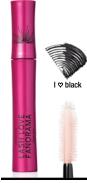

#### VOLUME

Mary Kay<sup>®</sup> Ultimate Mascara™, \$16, .28 oz.

Mary Kay<sup>®</sup> Ultimate Mascara™ in Black, \$16

**TimeWise** Replenishing Serum C+E°, \$60

Mary Kay\* CC Cream Sunscreen **Broad Spectrum SPF 15,\*** \$22, Light-to-Medium

TimeWise\* Age Minimize 3D° 4-in-1 Cleanser, \$26, Normal/Dry