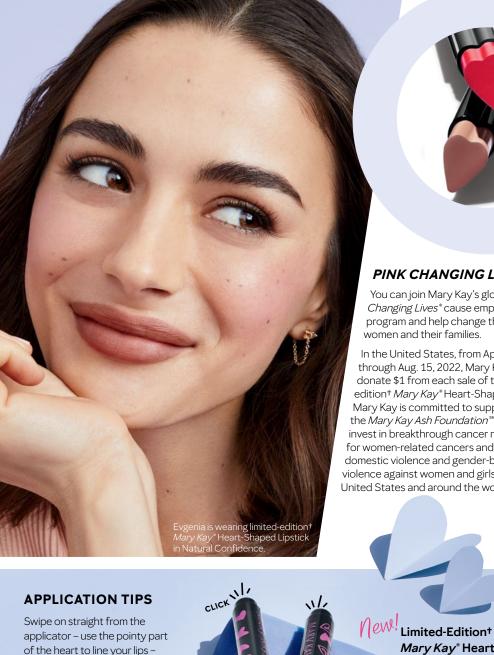

Join us in being part of making the world better for every woman.

6 COLOR MARY KAY

You can join Mary Kay's global Pink Changing Lives® cause empowerment program and help change the lives of women and their families.

In the United States, from April 26 through Aug. 15, 2022, Mary Kay Inc. will donate \$1 from each sale of the limitededition† Mary Kay® Heart-Shaped Lipstick. Mary Kay is committed to supporting the Mary Kay Ash Foundation<sup>™</sup> efforts to invest in breakthrough cancer research for women-related cancers and ending domestic violence and gender-based violence against women and girls in the United States and around the world.

of the heart to line your lips or apply with the Mary Kay® Cream Color Brush.

And only click out the amount of lipstick you need. Once it's out, it's out!

Mary Kay® Heart-Shaped Lipstick, \$18 each

**♥** COURAGEOUS PINK

**▼ NATURAL CONFIDENCE** 

For a lifted look, apply the blush higher up along the cheekbones. Blend it upward and outward to the tops of the ears, concentrating on the outer edges of the cheekbones.