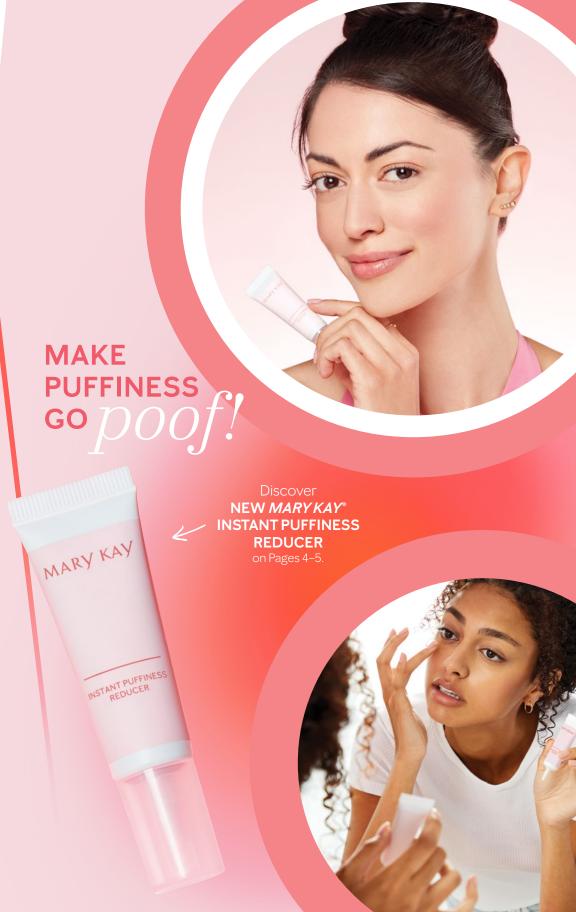

## WHY INSTANT PUFFINESS REDUCER?

- For a special occasion.
- To address the look of tiredness and undereye puffiness.
- As an addition to your skin care routine, as often as needed.

#### **HOW TO USE**

- After washing your face, squeeze a rice grain-sized amount (per eye) of Mary Kay\* Instant Puffiness Reducer on your finger.
- Lightly pat a thin layer to the undereye area; leave damp on skin and limit facial expressions for two to three minutes.
- The full effect should take place after 15 minutes and last for up to six hours.
- Allow the product to dry before layering other products on top.
- Remove completely with a Mary Kay\* cleanser or Oil-Free Eye Makeup Remover.

#### SHOW OFF YOUR INSTANT PUFFINESS REDUCER TRANSFORMATION.

Share your beforeand-after photos, and tag @marykayus with #MKBeforeAndAfter.

#### AND JUST LIKE THAT ...

- 96% of panelists showed an instantly visible reduction in puffiness by nearly 27%!\*
- Instantly smooths the look of skin under the eyes.\*
- Temporarily delivers a more toned and lifted look.\*
- Instantly reduces the appearance of lines, wrinkles and crepiness.\*