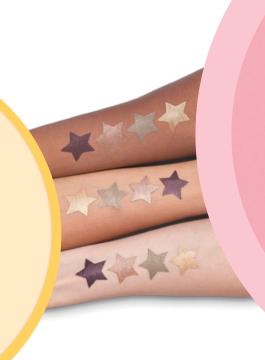

# pigmentpacked shades.

Glide on a surge of stellar color with an easy-to-use applicator for brilliant, one-and-done eye looks!

- Lightweight, liquid color applies seamlessly.
- Pigment-packed shades add instant intensity.
- Creamy formula feels delightfully decadent.
- A doe-foot applicator creates effortless eye looks.

Mary Kay\* Liquid Eye Shadow, \$16 each

All prices are suggested retail. marykay.com

Mary Kay Unlimited® Lip

Gloss in Sheer Illusion, \$16

15

eyelids. Use a clean brush to lightly blend

the shades together to