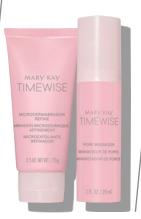

#### **PINK & POWERFUL**

Add these skin-loving superstars to your routine to experience more pink power.

TimeWise Replenishing Serum C+E\*,\$60

TimeWise® Microdermabrasion Plus Set, \$58

Mary Kay\* Hydrogel Eye Patches, \$40, pk./30 pairs

TimeWise\* Ultimate

Microdermabrasion Plus Set: Microdermabrasion Refine and Pore Minimizer.

> Eye Cream, **\$38.** .5 oz.

TimeWise\* 3-in-1 Cleansing Bar (with soap dish).

Minimize 3D° Day Cream, (non-SPF), \$34, 1.7 oz. Available in Normal/Dry or Combination/Oilv

TimeWise Age

Travel-sized set

TimeWise® Age-Fighting Moisturizer, (non-SPF),

\$28, 3 fl. oz. Available in Normal/Drv or Combination/Oily

Night Cream,

**\$34.** 1.7 oz.

Time Wise® Microdermabrasion Plus Set. \$58

Time Wise Microdermabrasion Refine, \$36, 2.5 oz.

Time Wise Pore Minimizer, \$28, 1 fl. oz.

Get the look of polished, younger skin and significantly smaller pores.