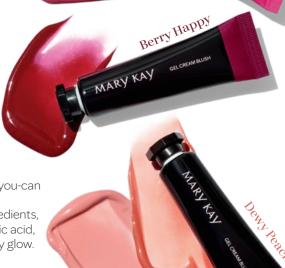

#### **BEAUTIFUL**

Adorn your cheeks with one of four flattering shades:

MARY KAY CRICHMAUST

Simply Rosy

#### **GLOW**

This get-it-while-you-can formula features moisturizing ingredients, such as hyaluronic acid, for a plump, dewy glow.

#### NOW YOU'RE REALLY BLUSHING!

Although the pigmentation and performance of the limited-edition<sup>†</sup> Mary Kay® Gel Cream Blush is great, it is buildable color that you can layer with your favorite shade of Mary Kay Chromafusion® Blush to achieve your desired look!