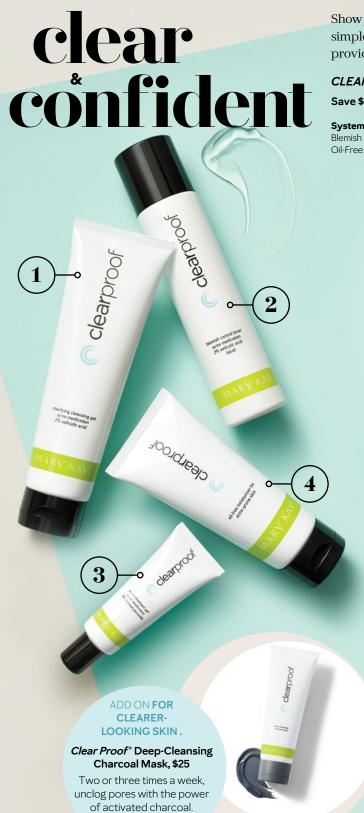

Quick-absorbing gel does not feel greasy, yet it moisturizes for 12 hours. Skin feels soft, smooth and fresh.

Show your skin who's boss with four simple steps clinically shown to provide clearer skin in just 7 days.+

#### CLEAR PROOF® ACNE SYSTEM, \$50 Save \$16 when you buy the set!

System includes Clarifying Cleansing Gel,\* Blemish Control Toner,\* Acne Treatment Gel\* and Oil-Free Moisturizer for Acne-Prone Skin

#### STEP 1: CLEANSE \* D Clear Proof® Clarifying Cleansing Gel,\* \$18

Gently removes dirt, oil and complexion-dulling impurities while helping to reduce and control shine.

#### STEP 2: CONTROL 💢 🕽 Clear Proof® Blemish Control Toner,\* \$16

Tones without overdrying and helps exfoliate dead surface skin cells.

#### STEP 3: TARGET (\*) Clear Proof® Acne Treatment Gel,\* \$12

Clears up blemishes and helps to visibly reduce the redness and size of pimples.

#### STEP 4: MOISTURIZE 🌣 🕽 Clear Proof® Oil-Free Moisturizer for Acne-Prone Skin, \$20

Replenishes moisture to provide balanced hydration with no oily or greasy feel.