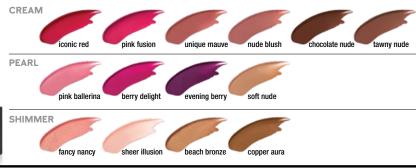

### Mary Kay Chromafusion® Blush, \$14, .17 oz.

Long-lasting, lifeproof formula with light-reflecting pigments.

| darling pink | rogue rose | hint of pink | shy blush     | rosy nude   |  |
|--------------|------------|--------------|---------------|-------------|--|
|              |            |              |               |             |  |
| juicy peach  | hot coral  | wineberry    | golden copper | desert rose |  |