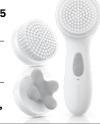

#### Skinvigorate Sonic™ Skin Care System, \$75

Includes device, one Facial Cleansing Brush Head and USB cord.

Skinvigorate Sonic™ Facial Cleansing Brush Heads, \$20, pk./2

Skinvigorate Sonic™ Facial Massage Head, \$25, pk./1