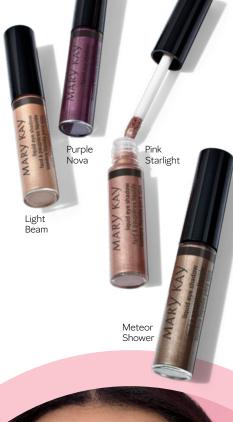

# pigmentpacked shades.

Glide on a surge of stellar color with an easy-to-use applicator for brilliant, one-and-done eye looks!

- Lightweight, liquid color applies seamlessly.
- Pigment-packed shades add instant intensity.
- Creamy formula feels delightfully decadent.
- A doe-foot applicator creates effortless eye looks.

Mary Kay\* Liquid Eye Shadow, \$16 each

All prices are suggested retail. marykay.com

Mary Kay Unlimited® Lip

Gloss in Sheer Illusion, \$16

15

eyelids. Use a clean brush to lightly blend

the shades together to

#### Mary Kay® Liquid Eye Shadow, \$16, .14 oz.

Pigment-packed color in a single swipe.