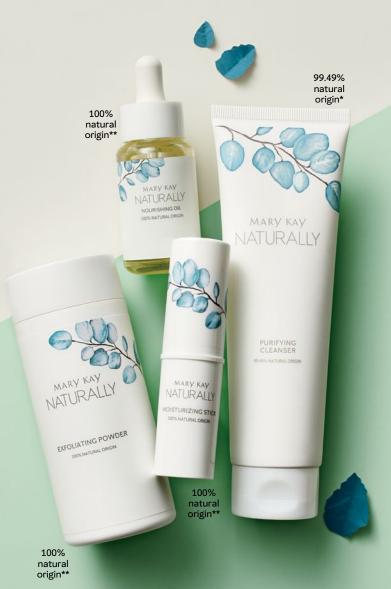

# effective eco-friendly

Mix. match and multitask with naturally derived+ingredients and gentle formulas.

MARY KAY NATURALLY®

#### Mary Kay Naturally\* Purifying Cleanser, \$28

Infused with skin-soothing cornflower floral water and sweet almond oil, helps remove dirt and leaves skin feeling nourished and soothed.

#### Mary Kay Naturally® Exfoliating Powder, \$36

Gently exfoliates skin, thanks to hydrogenated castor oil and citric acid.

#### Mary Kay Naturally\* Moisturizing Stick, \$30

Made with candelilla wax and beeswax, it relieves dry skin, anywhere, anytime.

#### Mary Kay Naturally® Nourishing Oil, \$50

Leaves skin feeling hydrated and contains a blend of sweet almond, olive and sesame oils.

Mary Kay Naturally\* products are clinically shown to be suitable for sensitive skin.

†At least 90% of ingredients are derived from natural sources processed in allowance with third-party standards – currently the COSMOS standard. Natural sources include water, plants, minerals, ingredients of mineral origin and other agricultural ingredients. For more information, go to marykay.com/naturally.

This means that 99.49% of ingredients are derived from natural sources processed in allowance with third-party standards – currently the COSMOS standard

\*\*This means that 100% of ingredients are derived from natural sources processed in allowance with third-party standards – currently the COSMOS standard