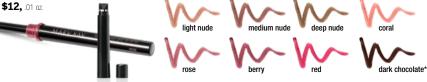

#### Mary Kay\* Eyeliner, \$12,

.01 oz.

#### Mary Kay\* Lip Liner, \$12, .01 oz.

A waterproof, long-lasting, creamy formula.

\*Mary Kay® Lip Liner classic formula