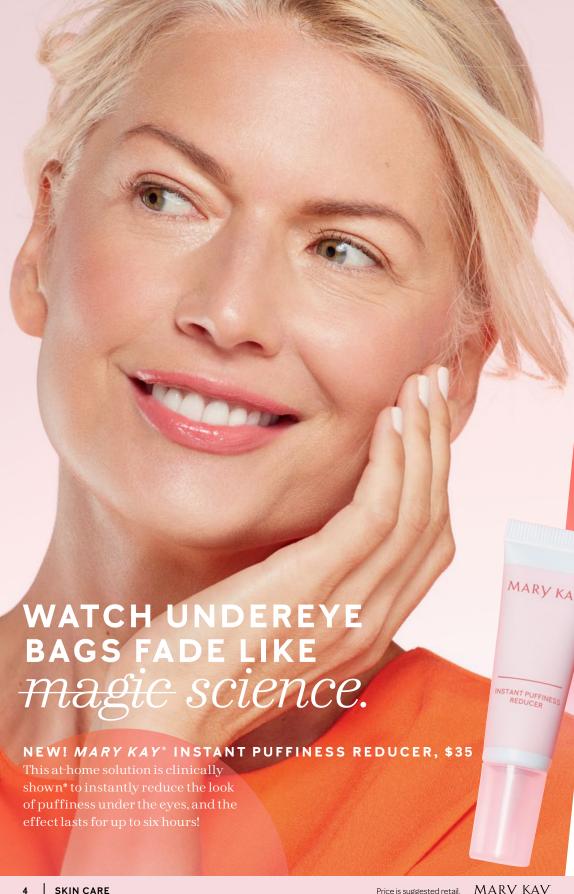

#### AND JUST LIKE THAT ...

- 96% of panelists showed an instantly visible reduction in puffiness by nearly 27%!\*
- Instantly smooths the look of skin under the eyes.\*
- Temporarily delivers a more toned and lifted look.\*
- Instantly reduces the appearance of lines, wrinkles and crepiness.\*