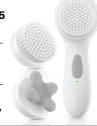

#### Skinvigorate Sonic™ Skin Care System, \$75

Includes device, one Facial Cleansing Brush Head and USB cord.

Skinvigorate Sonic™ Facial Cleansing Brush Heads, \$20, pk./2

Skinvigorate Sonic™ Facial Massage Head, \$25, pk./1