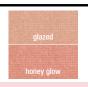

### Mary Kay Chromafusion® Blush, \$14, .17 oz.

Long-lasting, lifeproof formula with light-reflecting pigments.

| darling pink | rogue rose | hint of pink | shy blush     | rosy nude   |  |
|--------------|------------|--------------|---------------|-------------|--|
|              |            |              |               |             |  |
| juicy peach  | hot coral  | wineberry    | golden copper | desert rose |  |

#### Mary Kay Chromafusion® Highlighter, \$14, .17 oz.

Perfect for creating a radiant, healthy glow.