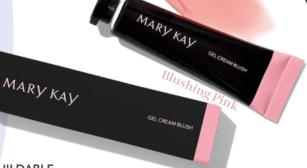

#### **BEAUTIFUL**

Adorn your cheeks with one of four flattering shades:

MARY KAY CRICHMAUST

Simply Rosy

#### BUILDABLE

Choose your application tool based on the intensity you want!

Fresh Fingertip Flush: Squeeze a little on clean fingertips, then gently pat to blend.

The Brush Blush: Apply with the Mary Kay® Cheek Brush for less intensity. Mary Kay® Cheek Brush, \$14