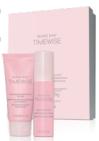

# defend delay

Take a 3D approach to youthfullooking skin with TimeWise Miracle Set 3D\*. Tackle multiple concerns with a single regimen consisting of three powerful steps morning and night.

TIMEWISE MIRACLE SET 3D°, \$120 Save \$12 when you buy the set!

#### **STEP 1:** CLEANSE ( ) TimeWise® Age Minimize 3D® 4-in-1 Cleanser, \$26

Remove complexion-dulling impurities, and leave skin feeling clean and exfoliated.

#### STEP 2: PROTECT -TimeWise® Age Minimize 3D® Day Cream SPF 30 Broad Spectrum Sunscreen,\* \$34

Re-energize your skin's natural glow while protecting it against UVA/UVB rays.

#### STEP 2: REPLENISH ))

TimeWise® Age Minimize 3D® Night Cream, \$34

Smooth on before bed, and wake up to skin that looks firmer and feels rejuvenated.

#### **STEP 3:**

BRIGHTEN EYES ( ) TimeWise® Age Minimize 3D® Eye Cream, \$38

Help improve the appearance of dark circles, undereye puffiness, fine lines and wrinkles.

Mary Kay is proud to share that the TimeWise Miracle Set 3D\* has earned the Good Housekeeping Seal.