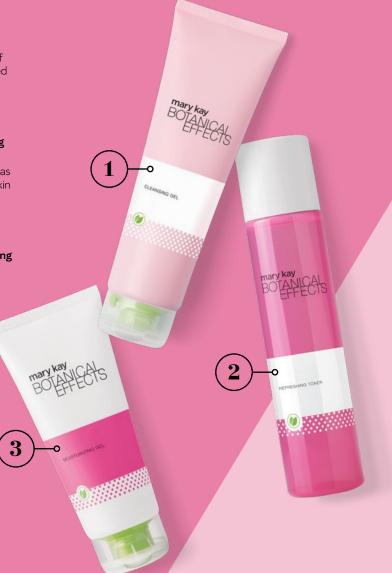

# botanical simplicity

Bask in botanical bliss with an easy-to-use regimen featuring simple ingredients that deliver a wealth of essential benefits.

## **BOTANICAL EFFECTS®** \$60 for the regimen

**Regimen includes** Cleansing Gel, Refreshing Toner and Moisturizing Gel.

STEP 1: CLEANSE (\*\*)

Botanical Effects\* Cleansing
Gel, \$20

Cleans deeply and effectively and even dissolves all traces of oil. Skin feels smooth, nourished and clean.

STEP 2:

Botanical Effects® Refreshing Toner, \$20

Traces of dirt are wiped away as are complexion-dulling dead skin cells. Helps control shine.

**STEP 3:** 

MOISTURIZE (\*\*)

Botanical Effects\* Moisturizing
Gel, \$20

Quick-absorbing gel does not feel greasy, yet it moisturizes for 12 hours. Skin feels soft, smooth and fresh.

Show your skin who's boss with four simple steps clinically shown to provide clearer skin in just 7 days.+