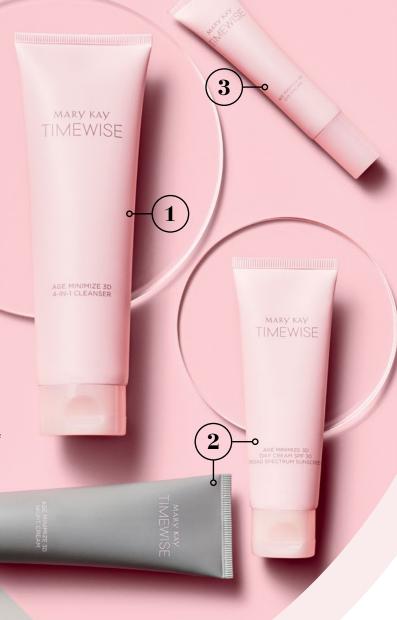

# defend delay

Take a 3D approach to youthfullooking skin with TimeWise Miracle Set 3D\*. Tackle multiple concerns with a single regimen consisting of three powerful steps morning and night.

TIMEWISE MIRACLE SET 3D°, \$120 Save \$12 when you buy the set!

#### **STEP 1:** CLEANSE ( ) TimeWise® Age Minimize 3D® 4-in-1 Cleanser, \$26

Remove complexion-dulling impurities, and leave skin feeling clean and exfoliated.

#### STEP 2: PROTECT -TimeWise® Age Minimize 3D® Day Cream SPF 30 Broad Spectrum Sunscreen,\* \$34

Re-energize your skin's natural glow while protecting it against UVA/UVB rays.

#### STEP 2: REPLENISH ))

TimeWise® Age Minimize 3D® Night Cream, \$34

Smooth on before bed, and wake up to skin that looks firmer and feels rejuvenated.

#### **STEP 3:**

BRIGHTEN EYES ( ) TimeWise® Age Minimize 3D® Eye Cream, \$38

Help improve the appearance of dark circles, undereye puffiness, fine lines and wrinkles.

Mary Kay is proud to share that the TimeWise Miracle Set 3D\* has earned the Good Housekeeping Seal.