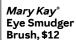

#### Mary Kay<sup>®</sup> **Eye Crease** Brush, \$12

Designed to fit into the eyelid's contours and crease to add professional dimension to any eye look.

Designed to create detailed accents in hardto-reach places and for easy smudging to create smoky eye looks.