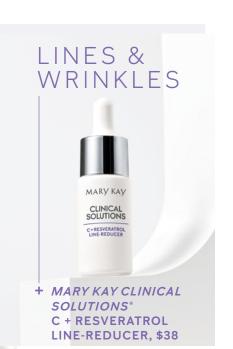

Mary Kay Clinical Solutions® C + Resveratrol Line-Reducer, \$38, .5 fl. oz.

Mary Kay Clinical Solutions® **HA + Ceramide** Hydrator, \$38, .5 fl. oz.