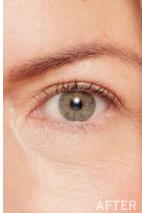

## WHY INSTANT PUFFINESS REDUCER?

- For a special occasion.
- To address the look of tiredness and undereye puffiness.
- As an addition to your skin care routine, as often as needed.

#### **HOW TO USE**

- After washing your face, squeeze a rice grain-sized amount (per eye) of Mary Kay\* Instant Puffiness Reducer on your finger.
- Lightly pat a thin layer to the undereye area; leave damp on skin and limit facial expressions for two to three minutes.
- The full effect should take place after 15 minutes and last for up to six hours.
- Allow the product to dry before layering other products on top.
- Remove completely with a Mary Kay\* cleanser or Oil-Free Eye Makeup Remover.

#### SHOW OFF YOUR INSTANT PUFFINESS REDUCER TRANSFORMATION.

Share your beforeand-after photos, and tag @marykayus with #MKBeforeAndAfter.

#### AND JUST LIKE THAT ...

- 96% of panelists showed an instantly visible reduction in puffiness by nearly 27%!\*
- Instantly smooths the look of skin under the eyes.\*
- Temporarily delivers a more toned and lifted look.\*
- Instantly reduces the appearance of lines, wrinkles and crepiness.\*