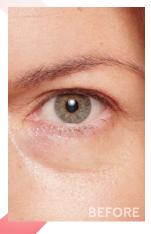

## WHY INSTANT PUFFINESS REDUCER?

- For a special occasion.
- To address the look of tiredness and undereye puffiness.
- As an addition to your skin care routine, as often as needed.

#### **HOW TO USE**

- After washing your face, squeeze a rice grain-sized amount (per eye) of Mary Kay\* Instant Puffiness Reducer on your finger.
- Lightly pat a thin layer to the undereye area; leave damp on skin and limit facial expressions for two to three minutes.
- The full effect should take place after 15 minutes and last for up to six hours.
- Allow the product to dry before layering other products on top.
- Remove completely with a Mary Kay\* cleanser or Oil-Free Eye Makeup Remover.

#### SHOW OFF YOUR INSTANT PUFFINESS REDUCER TRANSFORMATION.

Share your beforeand-after photos, and tag @marykayus with #MKBeforeAndAfter.

#### AND JUST LIKE THAT ...

- 96% of panelists showed an instantly visible reduction in puffiness by nearly 27%!\*
- Instantly smooths the look of skin under the eyes.\*
- Temporarily delivers a more toned and lifted look.\*
- Instantly reduces the appearance of lines, wrinkles and crepiness.\*