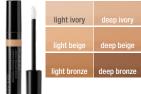

Mary Kay® Silky Setting Powder, \$20, .28 oz.

| light bronze | light-medium bronze | medium bronze | deep bronze |
|--------------|---------------------|---------------|-------------|
| light beige  | light-medium beige  | medium beige  | deep beige  |
| light ivory  | light-medium ivory  |               | deep ivory  |