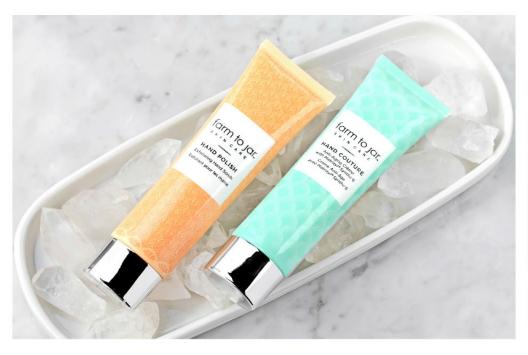

### HAND COUTURE

### Anti-Aging Hand Créme

Reveal visibly smoother, softer, more vibrant-looking hands with this advanced formula featuring <code>Matrixyl\* Synthe'6^m\*</code> and <code>Aloeganic\*</code> aloe vera.

\$23.50usd | \$25cdn | 2 oz | #8048341

### HAND POLISH

### **Exfoliating Hand Scrub**

Enriched with Aloe Vera and nourishing vitamins, this exfoliating hand polish gently buffs away dry skin with an invigorating sugar blend that quenches hands in need of moisture.

\$24.50usp | \$30cpn | 2 oz | #8048342