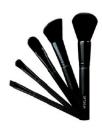

### **PRO TOOLS**

### 5-Piece Brush Collection

This 5-Piece Collection includes: Allover Powder Brush, Liquid Foundation Brush, Precision Blush Brush, Airbrush Eyesilk Brush, and Precision Liner Brush. All brushes are made of luxuriously soft blend of wavy and straight synthetic fibers designed to pick up and distribute makeup with professional artistry.

\$57usd | \$71.25cdn | #8121400