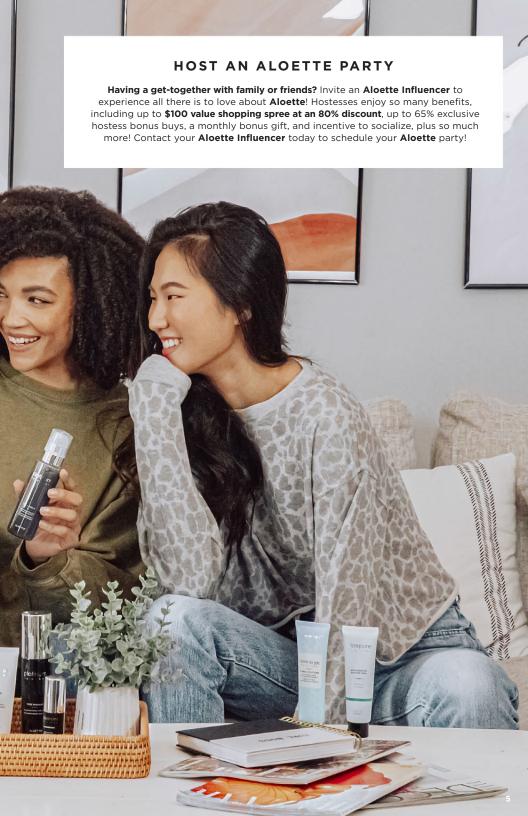

# COLLECTION

Aloeclear products contain a blend of cooling peppermint, lavender oil, salicylic acid, and Aloeganic® aloe vera to help prevent future breakouts, while improving overall skin health. Based on independent studies, Aloeclear is proven to help clear away blemishes and improve overall skin tone within just two weeks of use. No matter your stage in life, if you're affected by acne and looking for a clear skin revolution, look no further!

# ALOECLEAR VALUE PACKAGE #12902

All your skincare needs are covered for a visibly clearer, rejuvenated and refreshed you.

## GET IT FOR \$95usb | \$115cbn

REG. \$123.50usd | \$146cdN