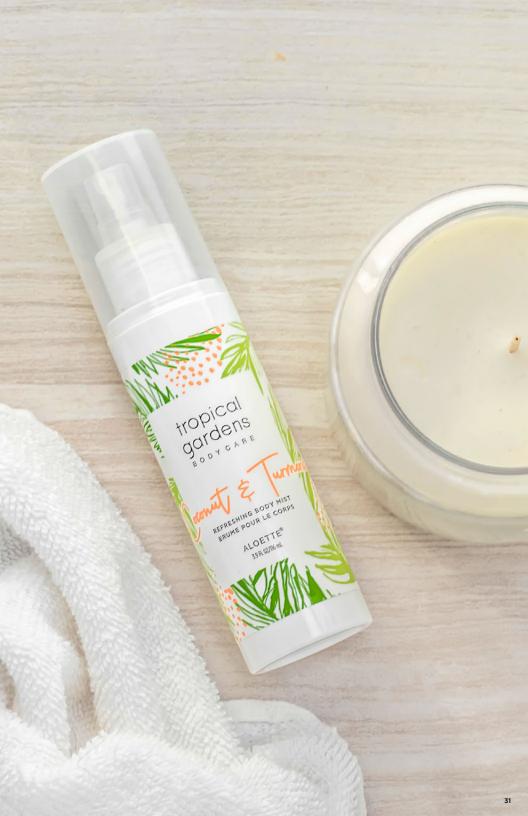

### **COCONUT MILK & TURMERIC**

## **Refreshing Body Mist**

Spritz your way to a tropical escape with the Tropical Gardens Refreshing Coconut and Turmeric Body Mist. This lightweight body spray is formulated with Green Tea and Hyaluronic Acid to help soften the complexion while indulging the skin to a refreshing veil of hydration. \$24USD | \$28.75CDN | 6 oz | #8083629