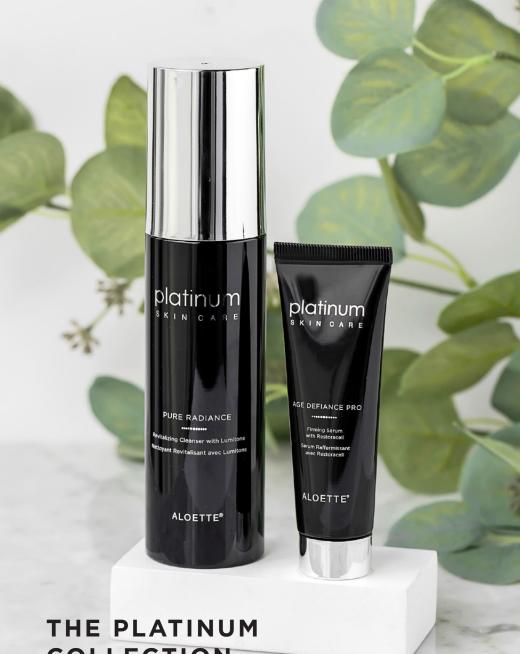

# COLLECTION

Using the highest clinically allowable ingredient concentrations in an aloe vera delivery system, Platinum products cleanse and balance, firm and smooth, and protect and repair all skin types for advanced age defiance and prevention. Whether you wish to brighten, lift or smooth away lines and wrinkles, with Platinum, age is only a number.

### PURE RADIANCE

### Revitalizing Cleanser

Illuminate and renew for younger-looking skin with this revolutionary cleanser containing **Lumitone**\*\* and lactic acid.

\$32USD | \$41CDN | 4 oz | #8048160

### AGE DEFIANCE PRO

### Firming Serum

This advanced bio-peptide complex works to improve elasticity and firmness and protect from environmental stressors for a refreshed, youthful-looking appearance. \$69.95USD | \$79.95CDN | 1 oz | #8048317