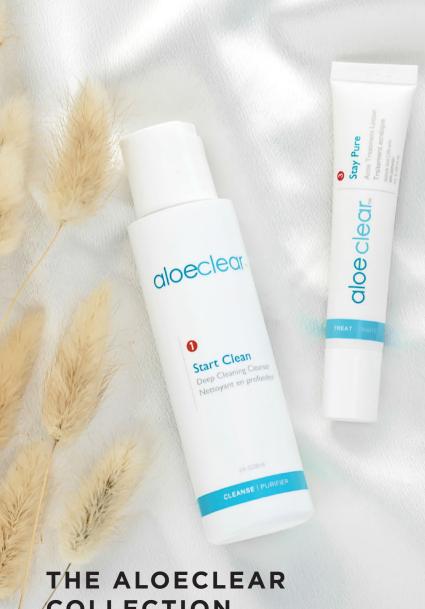

# COLLECTION

Aloeclear products contain a blend of cooling peppermint, lavender oil, salicylic acid, and Aloeganic® aloe vera to help prevent future breakouts, while improving overall skin health. Based on independent studies, Aloeclear is proven to help clear away blemishes and improve overall skin tone within just two weeks of use. No matter your stage in life, if you're affected by acne and looking for a clear skin revolution, look no further!

### START CLEAN

### Deep Cleaning Cleanser

Cleanse and hydrate the skin with this cleanser infused with tea tree oil and **Aloeganic®** aloe vera. \$27.50usd | \$32cdn | 3 oz | #8045107

### STAY PURE

#### Acne Treatment Lotion

Knock out the look of blemishes and visible irritation with this concentrated solution packed with salicylic acid. 38USD | 42CDN | 0.5 oz | 48045439