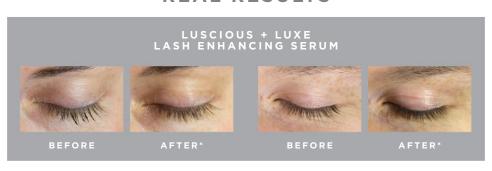

# **REAL RESULTS**

#### IN A 4-WEEK PERCEPTION STUDY\*:

- 100% of the participants saw a 25% increase in the appearance of thickness in their lashes
- 90% of the participants saw a 25% increase in the appearance of length in their lashes
- 80% of the participants saw a 25% increase in the appearance of volume in their lashes

\*Results based on an independent perception study. Individual results may vary.

# LUSCIOUS + LUXE Lash Enhancing Serum

Take your lashes to new heights with this oil-free formula infused with an innovative peptide complex and almond extract. This nutrient-rich serum visibly enhances the look of your lashes and is clinically proven to help make lashes appear thicker, longer and fuller in as little as four weeks.