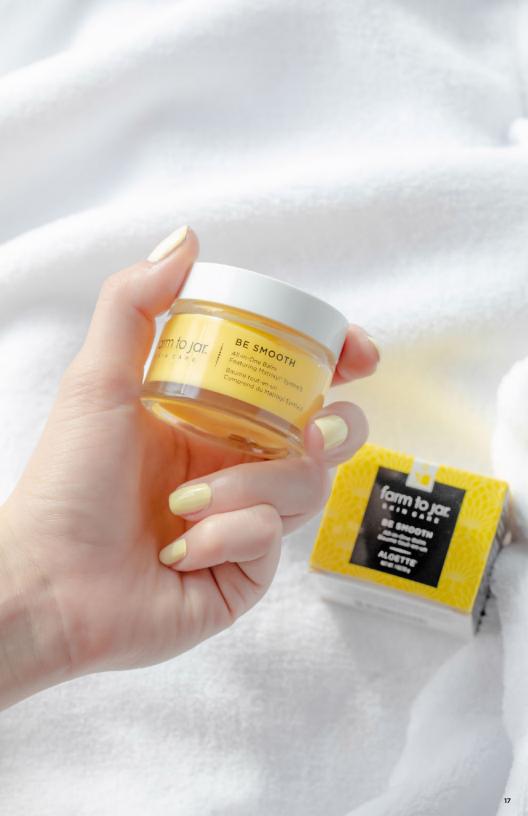

## **BE SMOOTH**

### All-In-One Balm

Combat signs of aging on the face, neck, décolleté and hands with this nourishing balm, featuring essential oils and the powerful peptide Matrixyl Synthe'6\*. \$50usp | \$52cdn | 1 oz | #8048382